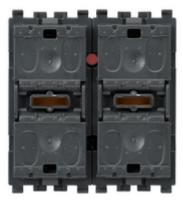

#### Two rocker push buttons

Spare control device with two rocker buttons, to be completed with 1 or 2 module interchangeable buttons - 2 modules

### Technical data

- Class group: Domestic switching devices
- Class: Push button
- Assembly arrangement: Modular device for domestic switching devices
- Model: Other
- Method of operation: Push button
- Number of rockers: 2
- Number of modules (module system): 200
- Number of poles: 0
- Nominal voltage: 29 V
- With lighting: Yes
- Feedback-signal contact: No
- Mounting method: Flush-mounted
- Type of fastening: Engage (snap)
- Material: Plastic

- Material quality: Thermoplastic
- Halogen free: Yes
- Surface protection: Untreated
- Surface finishing: Matt
- **Colour**: Grey
- RAL-number (similar): 7024
- Transparent: No
- Label space/information surface: Yes
- Imprint: None
- Suitable for degree of protection (IP): IP40
- Device width: 44,80 mm
- Device height: 49,00 mm
- Device depth: 36,10 mm