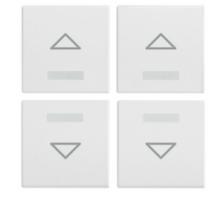

#### Four half-buttons 1M arrow symbol white

Four spare 1-module interchangeable direction arrow symbol half-button caps, white