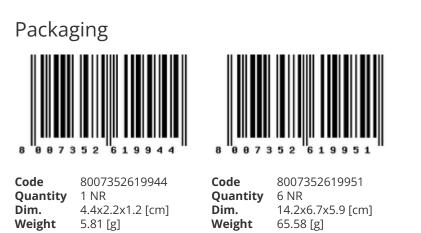

angeable direction arrow symbol half-button caps, white

#### **Product Status**

3 - Active

#### Minimum order quantity

1 NR

### Technical data

- **Class group**: Domestic switching devices
- Class: Control element/cover plate for domestic switching devices
- Model: Other
- Imprint/indication: Symbol arrows
- **Utilization**: Switch/push button
- Suitable for touch sensor connector for bus system: No
- **Type of fastening**: Clamp mounting
- Monitoring window/light outlet: Yes
- Material: Plastic
- Material quality: Thermoplastic

- Halogen free: Yes
- Surface protection: Untreated
- Surface finishing: Matt
- **Colour**: White
- RAL-number (similar): 9016
- With label area: No
- With exchangeable lens/symbol: No
- Suitable for degree of protection (IP): IP40
- **Depth**: 570,00 mm





# Legal

Vimar reserves the right to change at any time and without notice the characteristics of the products reported.Installation should be carried out by qualified staff in compliance with the current regulations regarding the installation of electrical equipment in the country where the products are installed.For the terms of use of the information on the product info sheet see Conditions of Use.