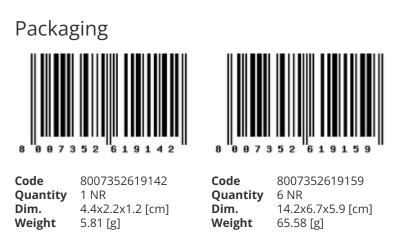

geable direction arrow symbol half-button caps, grey

#### **Product Status**

3 - Active

#### Minimum order quantity

1 NR

### Technical data

- **Class group**: Domestic switching devices
- **Class**: Control element/cover plate for domestic switching devices
- Model: Other
- Imprint/indication: Symbol arrows
- **Utilization**: Switch/push button
- Suitable for touch sensor connector for bus system: No
- **Type of fastening**: Clamp mounting
- Monitoring window/light outlet: Yes
- Material: Plastic
- Material quality: Thermoplastic

- Halogen free: Yes
- Surface protection: Untreated
- Surface finishing: Matt
- **Colour**: Grey
- RAL-number (similar): 7024
- With label area: No
- With exchangeable lens/symbol: No
- Suitable for degree of protection (IP): IP40
- **Depth**: 570,00 mm





# Legal

Vimar reserves the right to change at any time and without notice the characteristics of the products reported.Installation should be carried out by qualified staff in compliance with the current regulations regarding the installation of electrical equipment in the country where the products are installed.For the terms of use of the information on the product info sheet see Conditions of Use.