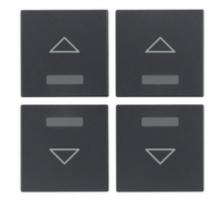

#### Four half-buttons 1M arrow symbol grey

Four spare 1-module interchangeable direction arrow symbol half-button caps, grey