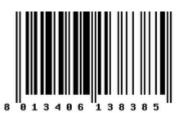

## Packaging

Code 8013406138385 Quantity 1 NR Dim. 6x6x3 [cm] Weight 15 [g]

Code Dim. Weight

8013406305923 Quantity 20 NR 11.8x10x6 [cm] 313 [g]

- Installation technique: Multi-wire system
- Material: Other