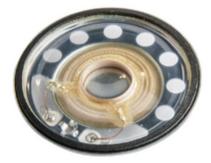

# Shared A/V components: Speaker 8 ohm for camera 0559

#### R233

ELVOX Door entry system / Video entry system spare parts / Shared A/V components / Other A/V

#### Speaker 8 ohm for camera 0559

8-Ohm Loudspeaker For Camera Type 559

#### **Product Status**

3 - Active

#### Minimum order quantity

1 NR

### Technical data

- **Class group**: Communication technique
- Class: Additional device for door communication
- Function: Signalling

## Certifications

00. CE Marking - EU

99. WEEE Directive (download)

## Packaging



Code 8013406138385 Quantity 1 NR Dim. 6x6x3 [cm] Weight 15 [g]

Code Dim. Weight

8013406305923 Quantity 20 NR 11.8x10x6 [cm] 313 [g]



- Installation technique: Multi-wire system
- Material: Other

## Legal

Vimar reserves the right to change at any time and without notice the characteristics of the products reported.Installation should be carried out by qualified staff in compliance with the current regulations regarding the installation of electrical equipment in the country where the products are installed.For the terms of use of the information on the product info sheet see Conditions of Use.