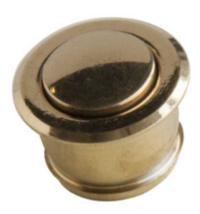

### Low brass button Patavium panels

Lowered brass push button for Patavium entrance panels