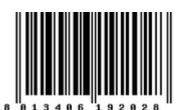

# Packaging

| Code     | 8013406192028 |
|----------|---------------|
| Quantity | 1 NR          |
| Dim.     | 12x15x3 [cm]  |
| Weight   | 12 [g]        |

Code

Dim.

8013406310583 Quantity 20 NR 13.9x8.9x5.4 [cm] Weight 253 [g]