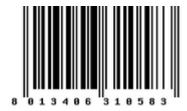

# Packaging

| Code     | 8013406192028 |
|----------|---------------|
| Quantity | 1 NR          |
| Dim.     | 12x15x3 [cm]  |
| Weight   | 12 [g]        |

Code

Dim.

8013406310583 Quantity 20 NR 13.9x8.9x5.4 [cm] Weight 253 [g]