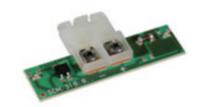

### **Board green LED cards panel 8000.9000**

Module with support and green LED for name card lighting in 1200 and 1300 series cover plates and posts

## Technical data

- Class group: Communication technique
- **Class**: Additional device for door communication
- Function: Signalling

- Installation technique: Other
- Material: Other