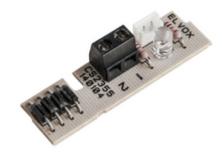

# Shared A/V components: Green LED board 815x (buttons only)

#### R265

ELVOX Door entry system / Video entry system spare parts / Shared A/V components / Other A/V

#### Green LED board 815x (buttons only)

Green LED card for 815x buttons only

#### **Product Status**

3 - Active

#### Minimum order quantity

1 NR

### Technical data

- Class group: Communication technique
- Class: Additional device for door communication
- Function: Controlling

### Certifications

- 00. CE Marking EU
- 37. Marking Morocco

# Packaging



| Code     | 8013406204837   |
|----------|-----------------|
| Quantity | 1 NR            |
| Dim.     | 10x6.4x1.8 [cm] |
| Weight   | 10 [g]          |



Code

Dim.

8007352672710 Quantity 10 NR 18.8x13.8x7 [cm] Weight 159 [g]

99. WEEE Directive (download)



Installation technique: Other

Material: Other

# Legal

Vimar reserves the right to change at any time and without notice the characteristics of the products reported.Installation should be carried out by qualified staff in compliance with the current regulations regarding the installation of electrical equipment in the country where the products are installed.For the terms of use of the information on the product info sheet see Conditions of Use.