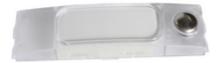

### External button f/3300 entrance plates

External button for 3300 entrance panels