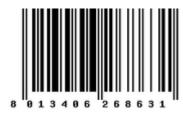

## Packaging

 Code
 8013406265326

 Quantity
 1 NR

 Dim.
 11x3x2 [cm]

 Weight
 17.9 [g]

Code Quantity Dim. Weight

8013406268631 5 NR 11.5x10x4.5 [cm] 108.5 [g]