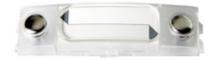

#### External double button f/3300 plates

External double button for 3300 entrance panels

### Technical data

- Class group: Communication technique
- Class: Additional device for door communication
- Function: Controlling