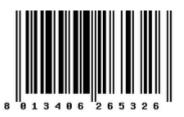

## Packaging

 Code
 8013406265326

 Quantity
 1 NR

 Dim.
 11x3x2 [cm]

 Weight
 17.9 [g]

Code Quantity Dim. Weight

8013406268631 5 NR 11.5x10x4.5 [cm] 108.5 [g]