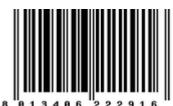

# Packaging

 Code
 8013406222916

 Quantity
 1 NR

 Dim.
 16x12x16.5 [cm]

 Weight
 310 [g]