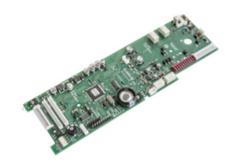

#### Board for 1282/4/6 panel+graph.display

Card for Digibus entrance panels 1282, 1284 and 1286 with graphic display