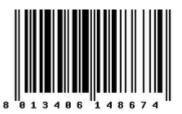

## Packaging

 Code
 8013406148674

 Quantity
 1 NR

 Dim.
 9.5x4x2 [cm]

 Weight
 13.5 [g]

 Code
 80134

 Quantity
 10 NR

 Dim.
 13.5x1

 Weight
 181.5

8013406299109 10 NR 13.5x10.5x10 [cm] 181.5 [g]