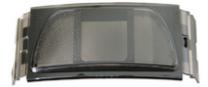

#### B/W camera glass for 8000 panels

Sight glass for B&W camera for 8000 series entrance panels