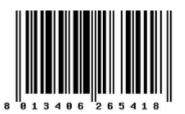

## Packaging

 Code
 8013406265418

 Quantity
 1 NR

 Dim.
 9.5x6.4x1.3 [cm]

 Weight
 30 [g]

Code Quantity Dim. Weight

10 NR 14.5x9.5x7.7 [cm] 330.7 [g]

8013406268716