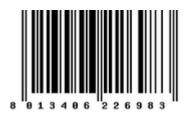

## Packaging

Code Quantity Dim. Weight

8013406226983 1 NR

11.9x9x2 [cm] 72.5 [g]

**Code** 8013406295200

**Quantity** 6 NR

**Dim.** 13x10x10 [cm] **Weight** 482 [g]