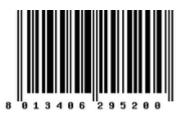

## Packaging

Code Quantity Dim. Weight

8013406226983 1 NR

11.9x9x2 [cm] 72.5 [g]

**Code** 8013406295200

**Quantity** 6 NR

**Dim.** 13x10x10 [cm] **Weight** 482 [g]