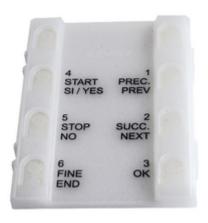

## Keypad rubber for 89Fx,12Fx panels

Rubber mat for keyboard for entrance panels 89Fx and 12Fx