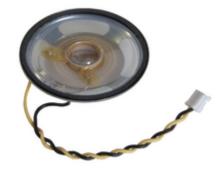

# Shared A/V components: Loudspeaker for 13Fx entrance plate

#### Loudspeaker for 13Fx entrance plate

Loudspeaker for 13Fx entrance panels