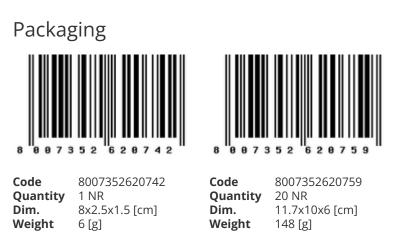

LED CH2

# Shared A/V components: Button circuit board for 40152

### R850.B

ELVOX Door entry system / Video entry system spare parts / Shared A/V components / Other A/V

### Button circuit board for 40152

Spare card with push button and white LED backlighting for cover plate 40152

#### Product Status

3 - Active

#### Minimum order quantity

1 NR

## Technical data

- Class group: Communication technique
- **Class**: Additional device for door communication
- Function: Controlling

## Certifications

- 00. CE Marking EU
- 37. Marking Morocco

- Installation technique: Bus system
- Material: Other
- 43. UKCA mark Great Britain
- 99. WEEE Directive (download)



# Legal

Vimar reserves the right to change at any time and without notice the characteristics of the products reported.Installation should be carried out by qualified staff in compliance with the current regulations regarding the installation of electrical equipment in the country where the products are installed.For the terms of use of the information on the product info sheet see Conditions of Use.