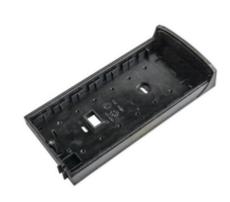

atus**

3 - Active

#### Minimum order quantity

1 NR

### Technical data

- Class group: Communication technique
- Class: Additional device for door communication
- Function: Controlling

## Packaging





 Code
 8013406265524

 Quantity
 1 NR

 Dim.
 20.5x10x4 [cm]

 Weight
 95 [g]

 Code
 8013 

 Quantity
 8 NR

 Dim.
 22.8x

 Weight
 882.3

8013406268440 8 NR 22.8x22x8.4 [cm] 882.3 [g]

# Legal

Vimar reserves the right to change at any time and without notice the characteristics of the products reported.Installation should be carried out by qualified staff in compliance with the current regulations regarding the installation of electrical equipment in the country where the products are installed.For the terms of use of the information on the product info sheet see Conditions of Use.



Installation technique: Other

Material: Other