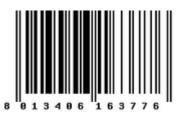

## Packaging

 Code
 8013406163776

 Quantity
 1 NR

 Dim.
 22x7.5x3.5 [cm]

 Weight
 104 [g]

Code Quantity Dim. Weight

8013406270528 5 NR 22.3x22x8.6 [cm] 635 [g]