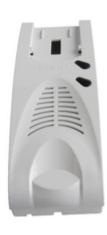

8870 Interphone

#### **Product Status**

3 - Active

#### Minimum order quantity

1 NR

### Technical data

- Class group: Communication technique
- Class: Additional device for door communication
- Function: Signalling

## Packaging





 Code
 8013406163776

 Quantity
 1 NR

 Dim.
 22x7.5x3.5 [cm]

 Weight
 104 [g]

Code Quantity Dim. Weight

8013406270528 5 NR 22.3x22x8.6 [cm] 635 [g]

# Legal

Vimar reserves the right to change at any time and without notice the characteristics of the products reported.Installation should be carried out by qualified staff in compliance with the current regulations regarding the installation of electrical equipment in the country where the products are installed.For the terms of use of the information on the product info sheet see Conditions of Use.



Installation technique: Other

• Material: Other