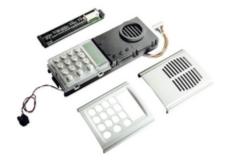

# Shared A/V components: Speech unit 8B62

#### R893

ELVOX Door entry system / Video entry system spare parts / Shared A/V components / Other A/V

#### Speech unit 8B62

Speech unit 8B62

#### **Product Status**

2 - Will be discontinued

#### Minimum order quantity

1 NR

### Technical data

- Class group: Communication technique
- Class: Additional device for door communication
- Function: Signalling

## Certifications

- 00. CE Marking EU
- 37. Marking Morocco

- Installation technique: Other
- Material: Other
- 43. UKCA mark Great Britain
- 99. WEEE Directive (download)

# Packaging



 Code
 8013406229335

 Quantity
 1 NR

 Dim.
 30.6x26x5.3 [cm]

 Weight
 740 [g]



# Legal

Vimar reserves the right to change at any time and without notice the characteristics of the products reported.Installation should be carried out by qualified staff in compliance with the current regulations regarding the installation of electrical equipment in the country where the products are installed.For the terms of use of the information on the product info sheet see Conditions of Use.