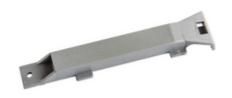

#### Button rod letterbox panel 2550/301

Button rod letterbox panel 2550/301

• Material: Other

• Colour: Silver