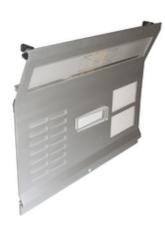

### Upper door front entrance panel 2550/301

Upper door front entrance panel 2550/301

• Material: Aluminium

Colour: Silver