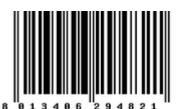

## Packaging

| Code     | 8013406294821 |
|----------|---------------|
| Quantity | 1 NR          |
| Dim.     | 8x6x0.3 [cm]  |
| Weight   | 3.447 [g]     |

8013406296115 Quantity 10 NR 8x3.8x8.2 [cm] Weight 47.518 [g]