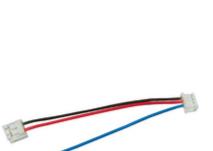

### Wiring 13F1/2 and button electr.card

Wiring for connection between units 13F1/13F2 and push button card