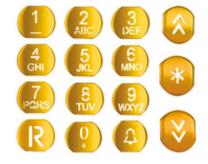

### Golden-finish button set alphan.panel

Series of gold buttons for alphanumeric entrance panels 13F7/43 and 13F4/ 43