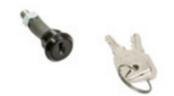

eries

Lock with key for ES series sliding gates

#### **Product Status**

3 - Active

#### Minimum order quantity

1 NR

### Technical data

- **Class group**: Gate operators, pumps and ventilators
- Class: Accessories/spare parts for gate-/roller-blind drive
- Type of accessory/spare part: Other

### Packaging



 Code
 8013406176233

 Quantity
 1 NR

 Dim.
 12x15x3 [cm]

 Weight
 35 [g]

# Legal

Vimar reserves the right to change at any time and without notice the characteristics of the products reported.Installation should be carried out by qualified staff in compliance with the current regulations regarding the installation of electrical equipment in the country where the products are installed.For the terms of use of the information on the product info sheet see Conditions of Use.



Accessory: No

- Spare part: Yes
- **Colour**: Other