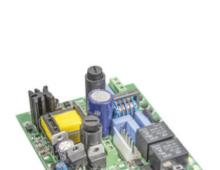

### 24V KLYS 9SD control card

Electronic control card with dip-switches/trimmer with 433 MHz radio receiver, power supply 100 - 240 V 50/60 Hz, built-in battery charger, for automation systems for sectional doors 24 V KLYS 9SD