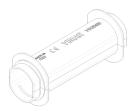

## Switchboards: Joint plate for consumer unit

#### V53595

System infrastructure / Enclosures and control units / Switchboards / Shared accessories

#### Joint plate for consumer unit

Joint plate for consumer unit boxes, for horizontal installation, yellow

#### **Product Status**

3 - Active

#### Minimum order quantity

1 NR

#### Video

• Flush mounting consumer units

### Drawings



Space view



3D View

## Technical data

- **Class group**: Distribution boards
- **Class**: Accessories/spare parts for small distribution board
- Type of accessory/spare part: Other

Accessory: Yes Spare part: No





# Legal

Vimar reserves the right to change at any time and without notice the characteristics of the products reported.Installation should be carried out by qualified staff in compliance with the current regulations regarding the installation of electrical equipment in the country where the products are installed.For the terms of use of the information on the product info sheet see Conditions of Use.