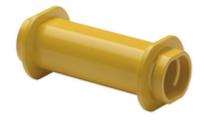

#### Joint plate for consumer unit

Joint plate for consumer unit boxes, for horizontal installation, yellow