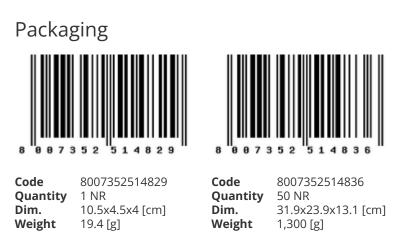

## Switchboards: Joint plate for consumer unit

#### V53595

System infrastructure / Enclosures and control units / Switchboards / Shared accessories

#### Joint plate for consumer unit

Joint plate for consumer unit boxes, for horizontal installation, yellow

#### **Product Status**

3 - Active

#### Minimum order quantity

1 NR

#### Video

• Flush mounting consumer units

### Drawings



Space view



3D View

## Technical data

- **Class group**: Distribution boards
- **Class**: Accessories/spare parts for small distribution board
- Type of accessory/spare part: Other

Accessory: Yes Spare part: No





# Legal

Vimar reserves the right to change at any time and without notice the characteristics of the products reported.Installation should be carried out by qualified staff in compliance with the current regulations regarding the installation of electrical equipment in the country where the products are installed.For the terms of use of the information on the product info sheet see Conditions of Use.