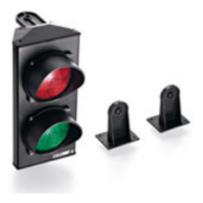

### 2-LED red-green traffic light w/bracket

24 VDC/AC red-green traffic light, angle of rotation 200°, complete with fixing bracket for surface mounting, supplied with 2 x 3 W lamps - each one long life