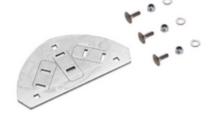

#### EE11 EE12 EE14 post cementing plate

Fixing plate for posts EE11, EE12 and EE14, to be cemented