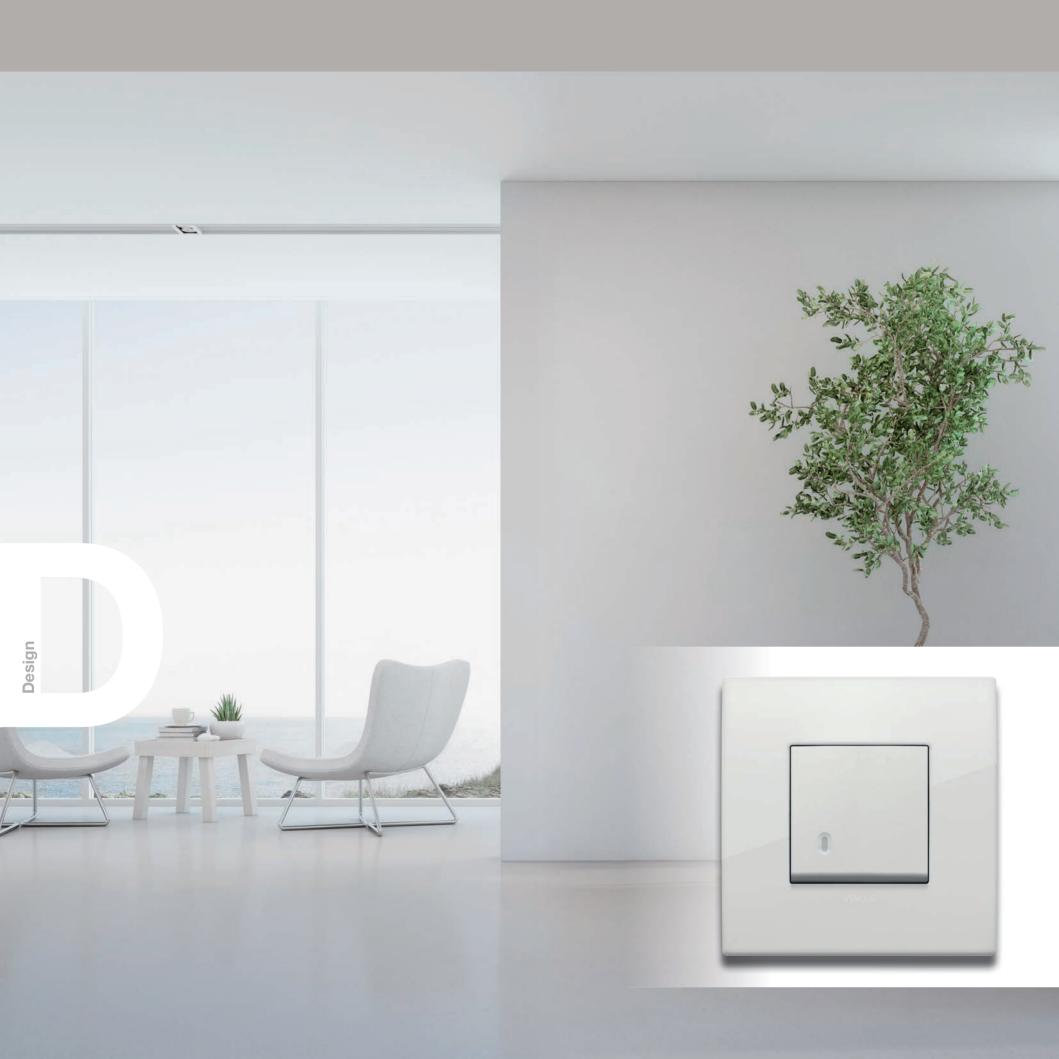

# Arké. White or anthracite grey? To achieve beauty is to follow one's own taste. These two timeless colours suit any room, in harmony with the style of the interiors, with a contemporary charm and infinite combination possibilities.

# Ample customisation, enhancing the identity of any space.

To enhance the identity of any building, in keeping with the latest trends in interior design, cover plates come in numerous colours and are engraved with a specific logo while wordings and controls can be customised according to the chosen function.