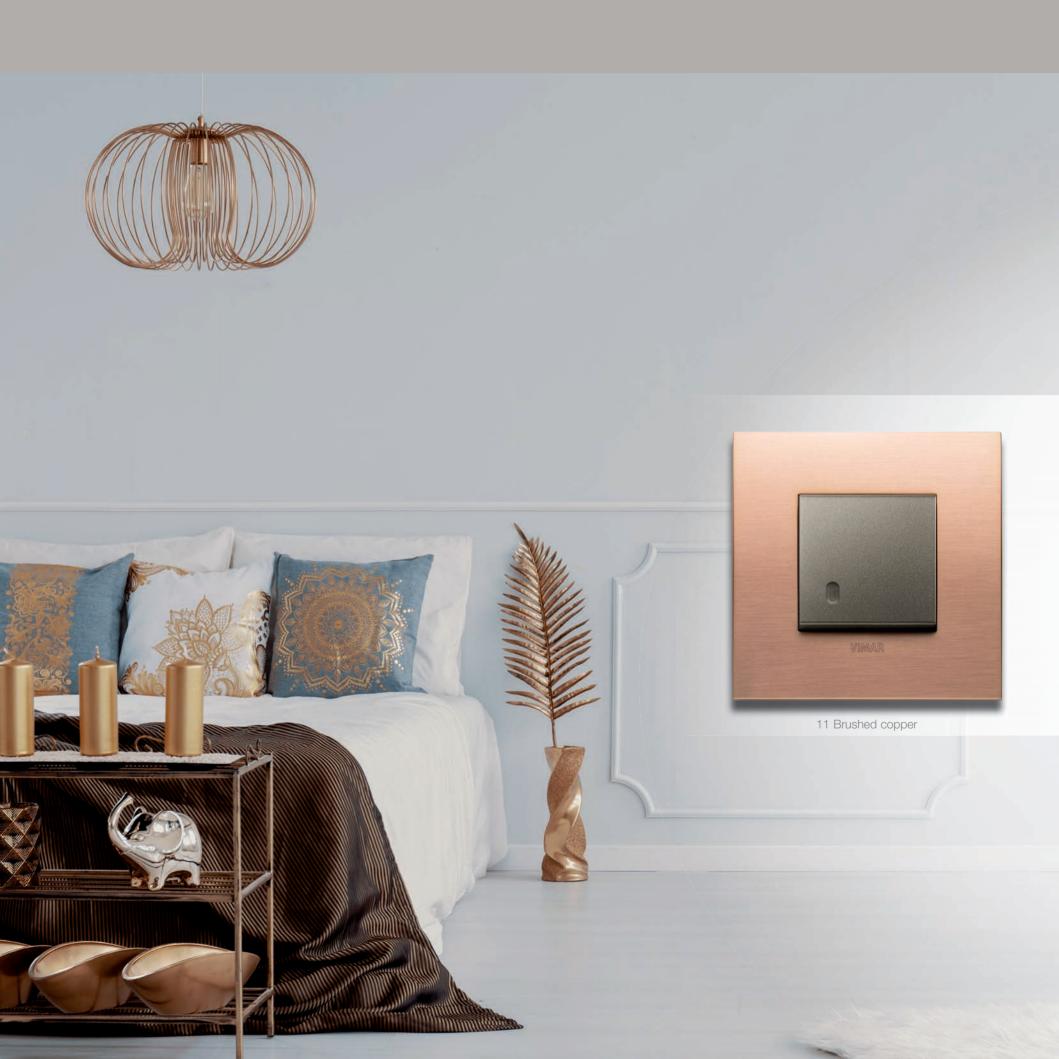

# Arké Metal. Warm hues and natural spaces? The Metal finish fits in perfectly.

With its strong identity, Metal offers original textural combinations that perfectly interpret and enhance the style of interiors characterised by warm, natural colours.

## Materials and finishes. Expressing the magnitude of Italian creativity.

Selected durable materials, innovative production processes and the attention to finishes typical of Italian-made goods: a perfect combination, offering a strikingly attractive product that enhances every room with its countless customised versions.