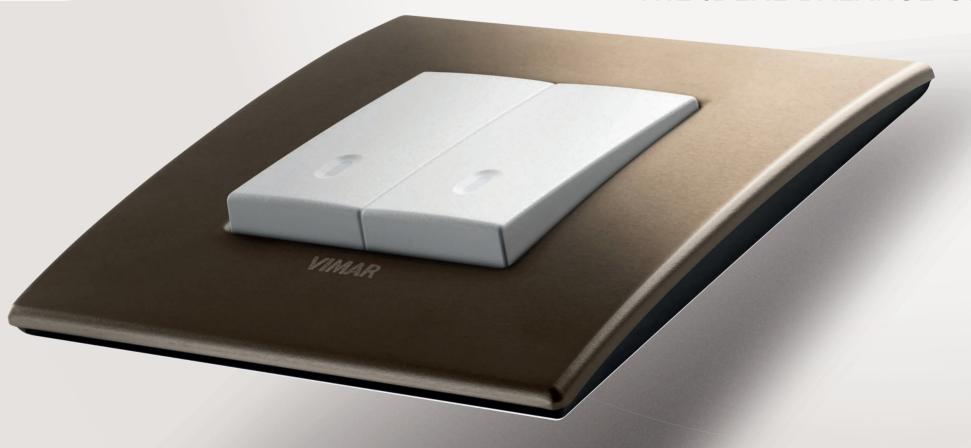

# Arké. White or anthracite grey? To achieve beauty is to follow one's own taste. These two timeless colours suit any room, in harmony with the style of the interiors, with a contemporary charm and infinite combination possibilities.

## Materials and finishes. Expressing the magnitude of Italian creativity.

Selected durable materials, innovative production processes and the attention to finishes typical of Italian-made goods: a perfect combination, offering a strikingly attractive product that enhances every room with its countless customised versions.