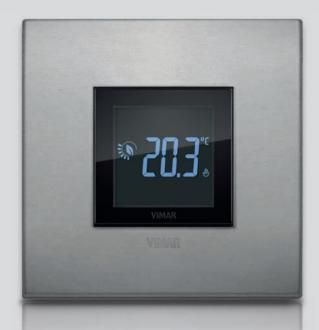

#### THE TEMPERATURE IS ALWAYS AS YOU LIKE IT.

Thermostats and timer-thermostats for all types of temperature control systems allow optimal climate management. They also indicate when the comfort temperature has been exceeded, thus encouraging greater energy awareness.

#### In your hands. Anytime, anywhere.

Nothing escapes your control. Spaces can be monitored both centrally from a single touch screen and locally through individual devices, or remotely over the Internet using a smartphone or tablet, allowing you to manage everything, wherever you are.