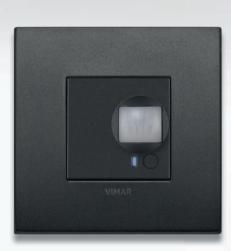

#### ALL MOVEMENTS ARE ACCURATELY DETECTED.

Detectors positioned at strategic points throughout the home efficiently and reliably identify the presence of any unauthorised persons in the building.