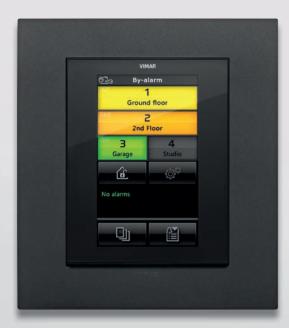

#### MONITORED, SECURE SPACES.

Stand-alone and expandable with a wide range of devices, By-alarm is an efficient burglar alarm system that can be integrated with the By-me home automation system, offering maximum protection.

#### HIGH-RESOLUTION COMMUNICATION.

Elegantly designed touch screens provide traditional video entryphone functions and can also be used to manage all functions throughout the building.