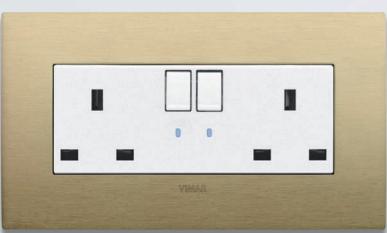

#### SAFETY FIRST.

All the socket outlets are equipped with an effective and safe protection system.

The SICURY safety shutter, patented by Vimar and subsequently extended to all sector operators free of charge as it was deemed crucially important for ensuring personal safety, prevents any accidental contact with live parts.

#### Energy, the universal language around the world.

For impeccable energy management anywhere in the world, Arké is available in all major international standards, for continued safe use at all times.

#### MADE IN ITALY WITH AN

To cater to the different usage requirements in various countries, Arké offers a wide range of devices in all major international standards and is characterised by superb modularity and installation versatility, with impeccable energy management and the highest level of safety.