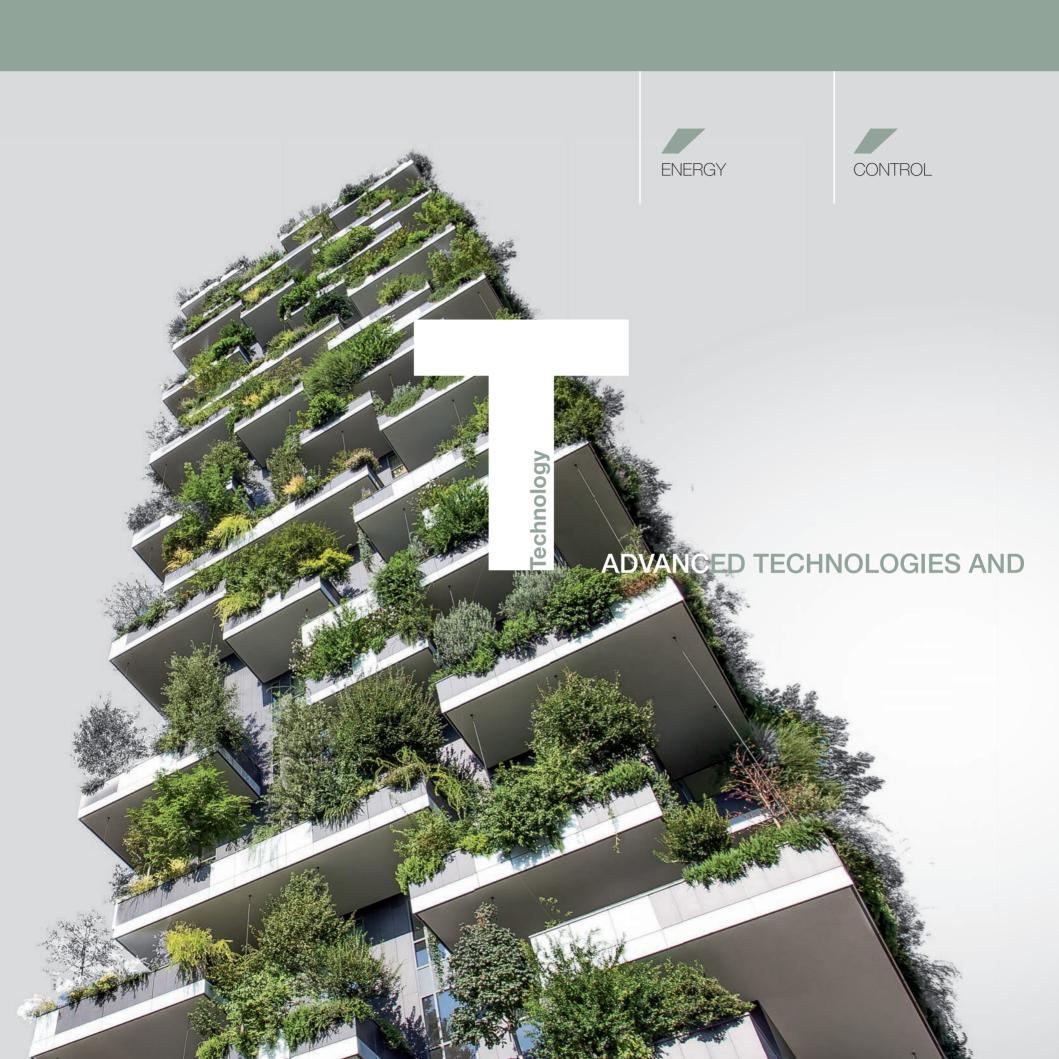

#### FUNCTIONS, FOR A CONTEMPORARY LIVING CONCEPT.

Precise, advanced and designed to reduce consumption: Arké devices use the most innovative technologies to make room management simple and intuitive. Thanks to their exceptional performance, everyday actions are more enjoyable and immediate, as demanded by the latest trends in modern living.

#### CONTROL