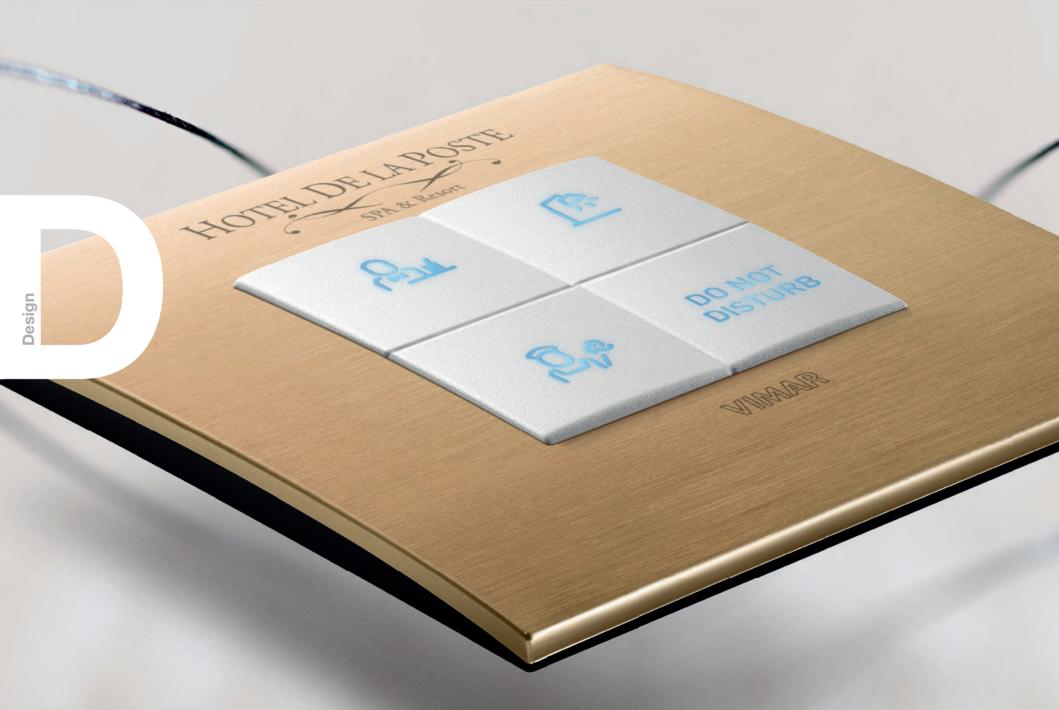

#### IDENTITY IS COORDINATED EVEN IN THE SMALLEST DETAIL.

Arké cover plates can be customised with logos provided by the client.

An option that further enhances the identity of each space.

#### IMMEDIATE VISIBILITY WITH SYMBOLS ON BUTTONS.

After choosing from an extensive gallery of symbols depicting the most common functions, laser technology allows symbols to be accurately reproduced on buttons.

# Ample customisation, enhancing the identity of any space.

To enhance the identity of any building, in keeping with the latest trends in interior design, cover plates come in numerous colours and are engraved with a specific logo while wordings and controls can be customised according to the chosen function.