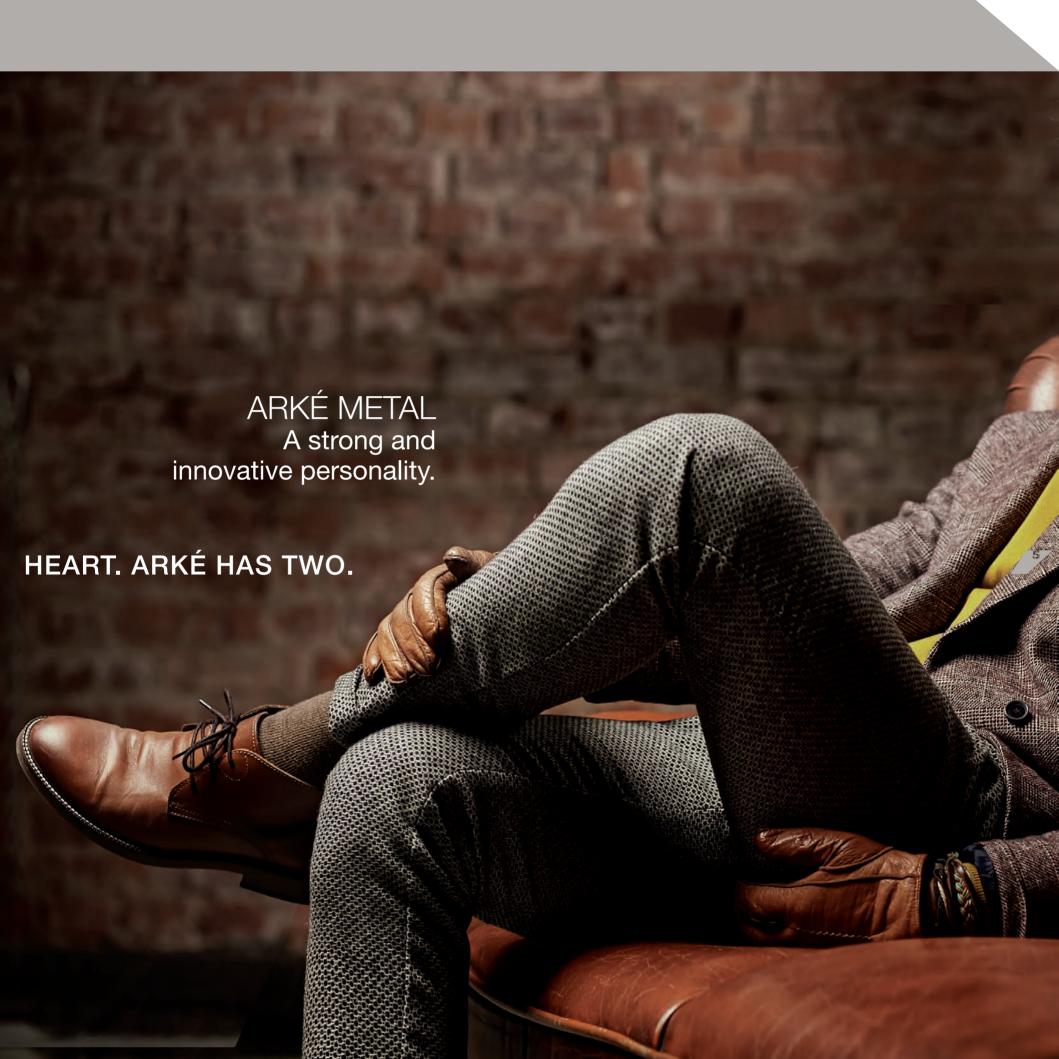

# Arké Metal. Warm hues and natural spaces? The Metal finish fits in perfectly.

With its strong identity, Metal offers original textural combinations that perfectly interpret and enhance the style of interiors characterised by warm, natural colours.