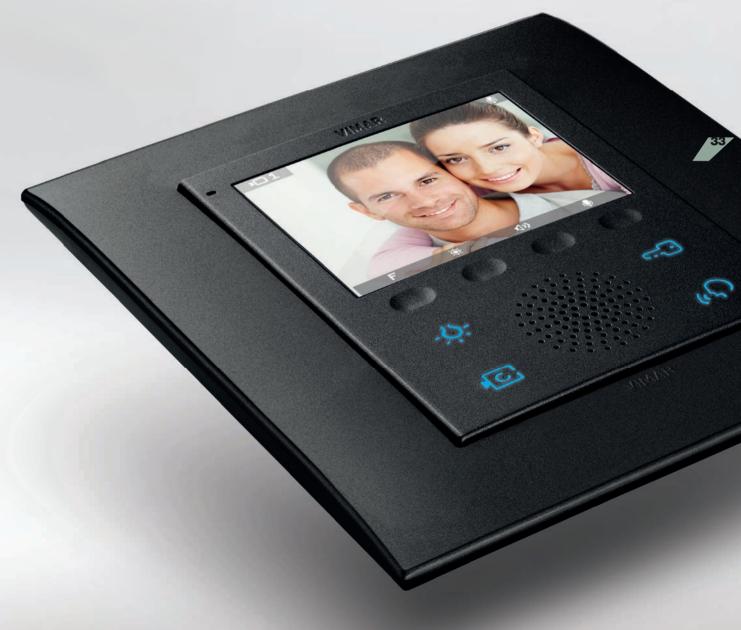

#### HIGH-RESOLUTION COMMUNICATION.

Elegantly designed touch screens provide traditional video entryphone functions and can also be used to manage all functions throughout the building.