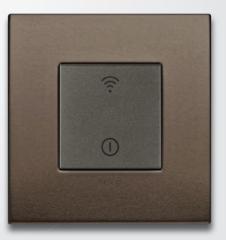

#### THE NETWORK COVERS ALL ROOMS.

The access point is the ideal solution for extending your Internet connection throughout your home, even to areas that are not reached by the Wi-Fi signal or where the signal is weaker.