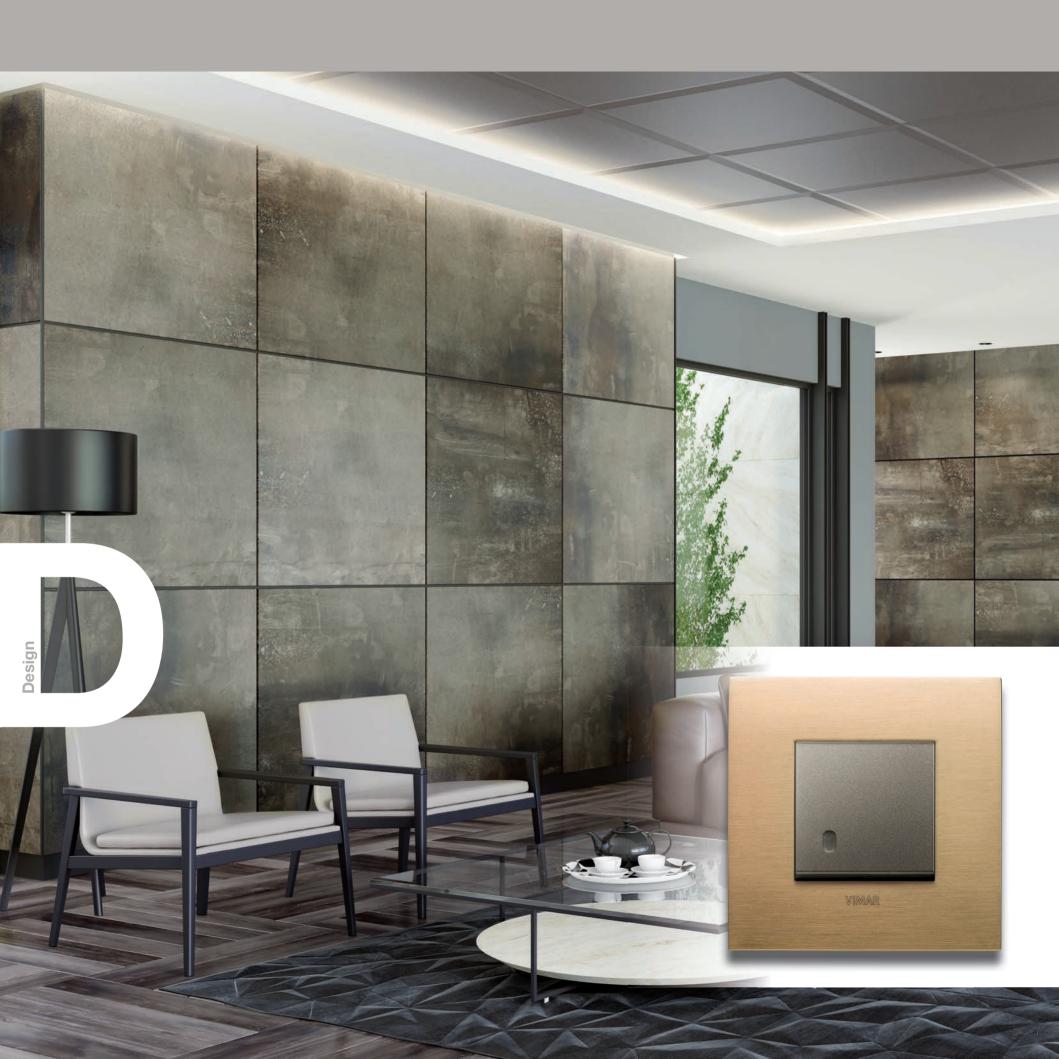

# Arké Metal. Warm hues and natural spaces? The Metal finish fits in perfectly.

With its strong identity, Metal offers original textural combinations that perfectly interpret and enhance the style of interiors characterised by warm, natural colours.

## Materials and finishes. Expressing the magnitude of Italian creativity.

Selected durable materials, innovative production processes and the attention to finishes typical of Italian-made goods: a perfect combination, offering a strikingly attractive product that enhances every room with its countless customised versions.

#### METAL-ELITE REFINED METAL

Another version of processed zamak.

A refined interpretation of the most popular metals in interior design which, thanks to a special treatment, makes the material even shinier, now available in four different colour shades.