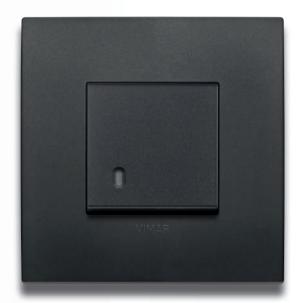

# Arké. White or anthracite grey? To achieve beauty is to follow one's own taste. These two timeless colours suit any room, in harmony with the style of the interiors, with a contemporary charm and infinite combination possibilities.