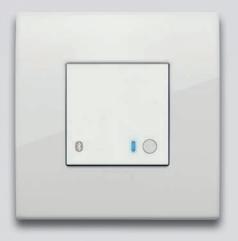

#### YOUR FAVOURITE MUSIC IN EVERY ROOM.

Simply activate Bluetooth on your smartphone, and music spreads through the rooms with maximum power and sound quality.