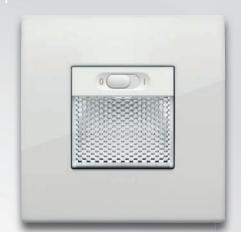

#### PERFECT VISIBILITY EVEN IN THE DARK.

LED step marker lamps subtly illuminate any area, guaranteeing visibility and safety even at night.

Tecnologia