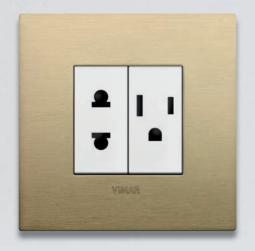

#### Energy, the universal language around the world.

For impeccable energy management anywhere in the world, Arké is available in all major international standards, for continued safe use at all times.

#### MADE IN ITALY WITH AN

To cater to the different usage requirements in various countries, Arké offers a wide range of devices in all major international standards and is characterised by superb modularity and installation versatility, with impeccable energy management and the highest level of safety.