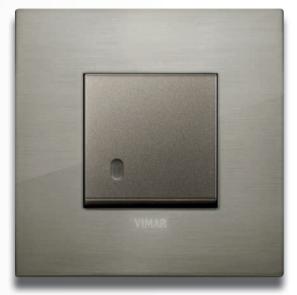

# Arké Metal. Warm hues and natural spaces? The Metal finish fits in perfectly.

With its strong identity, Metal offers original textural combinations that perfectly interpret and enhance the style of interiors characterised by warm, natural colours.

#### METAL-ELITE REFINED METAL

Another version of processed zamak.

A refined interpretation of the most popular metals in interior design which, thanks to a special treatment, makes the material even shinier, now available in four different colour shades.

10 Black nickel

12 Brushed brass