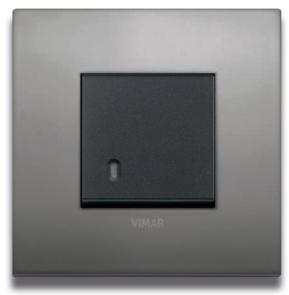

# Arké. White or anthracite grey? To achieve beauty is to follow one's own taste. These two timeless colours suit any room, in harmony with the style of the interiors, with a contemporary charm and infinite combination possibilities.