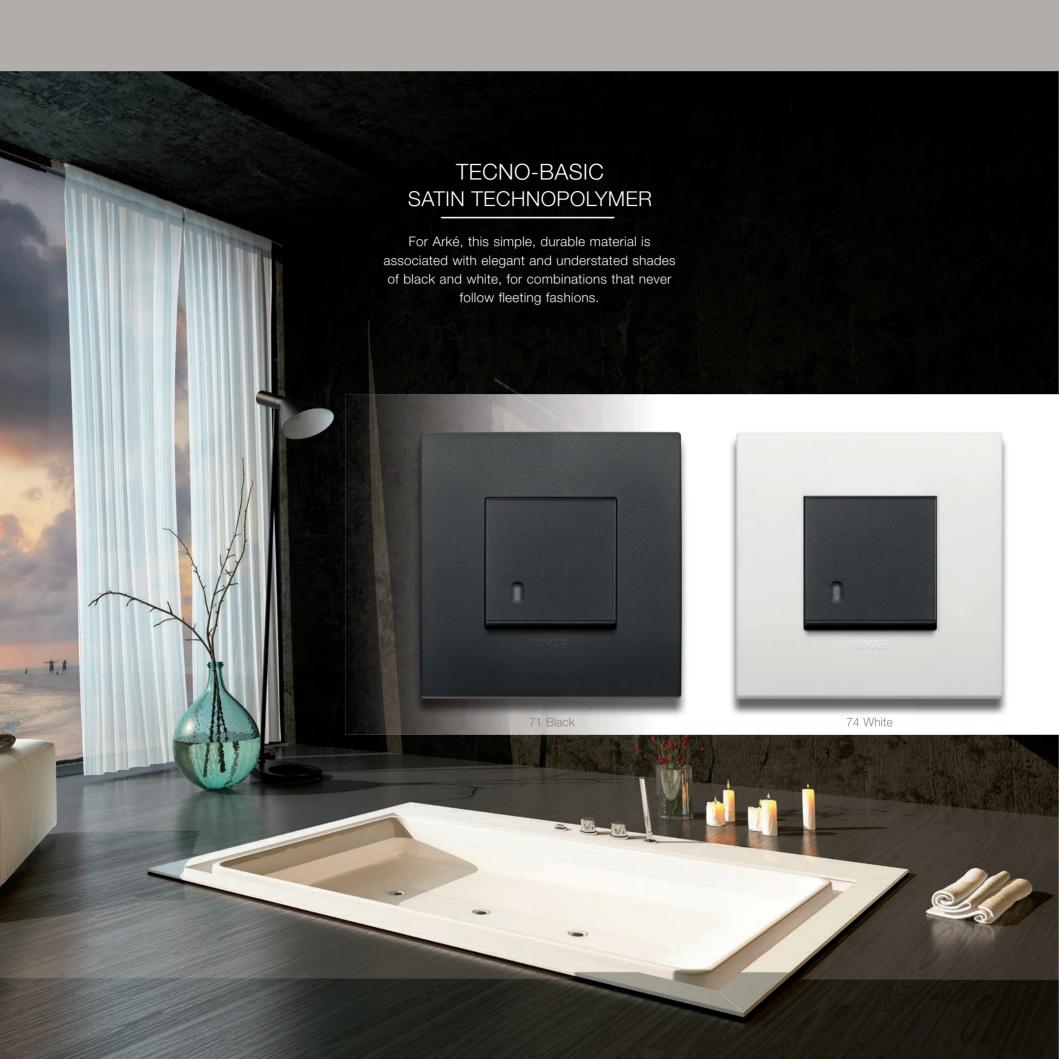

# COLOR-TECH PAINTED TECHNOPOLYMER Technopolymers with a special painted finish offer an intriguing metallic effect. Finishes shine with an elegant vibrancy, enhancing the high-tech style of matt silver and the modernity of metal. 79 Matt silver 80 Metal