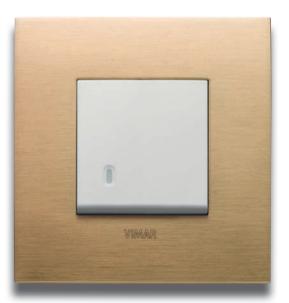

# Arké Metal. Warm hues and natural spaces? The Metal finish fits in perfectly.

With its strong identity, Metal offers original textural combinations that perfectly interpret and enhance the style of interiors characterised by warm, natural colours.

#### METAL-ELITE REFINED METAL

Another version of processed zamak.

A refined interpretation of the most popular metals in interior design which, thanks to a special treatment, makes the material even shinier, now available in four different colour shades.