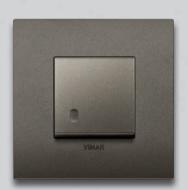

# Arké Metal. Warm hues and natural spaces? The Metal finish fits in perfectly.

With its strong identity, Metal offers original textural combinations that perfectly interpret and enhance the style of interiors characterised by warm, natural colours.

## Materials and finishes. Expressing the magnitude of Italian creativity.

Selected durable materials, innovative production processes and the attention to finishes typical of Italian-made goods: a perfect combination, offering a strikingly attractive product that enhances every room with its countless customised versions.