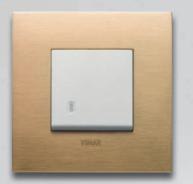

# Arké. White or anthracite grey? To achieve beauty is to follow one's own taste. These two timeless colours suit any room, in harmony with the style of the interiors, with a contemporary charm and infinite combination possibilities.

## Materials and finishes. Expressing the magnitude of Italian creativity.

Selected durable materials, innovative production processes and the attention to finishes typical of Italian-made goods: a perfect combination, offering a strikingly attractive product that enhances every room with its countless customised versions.