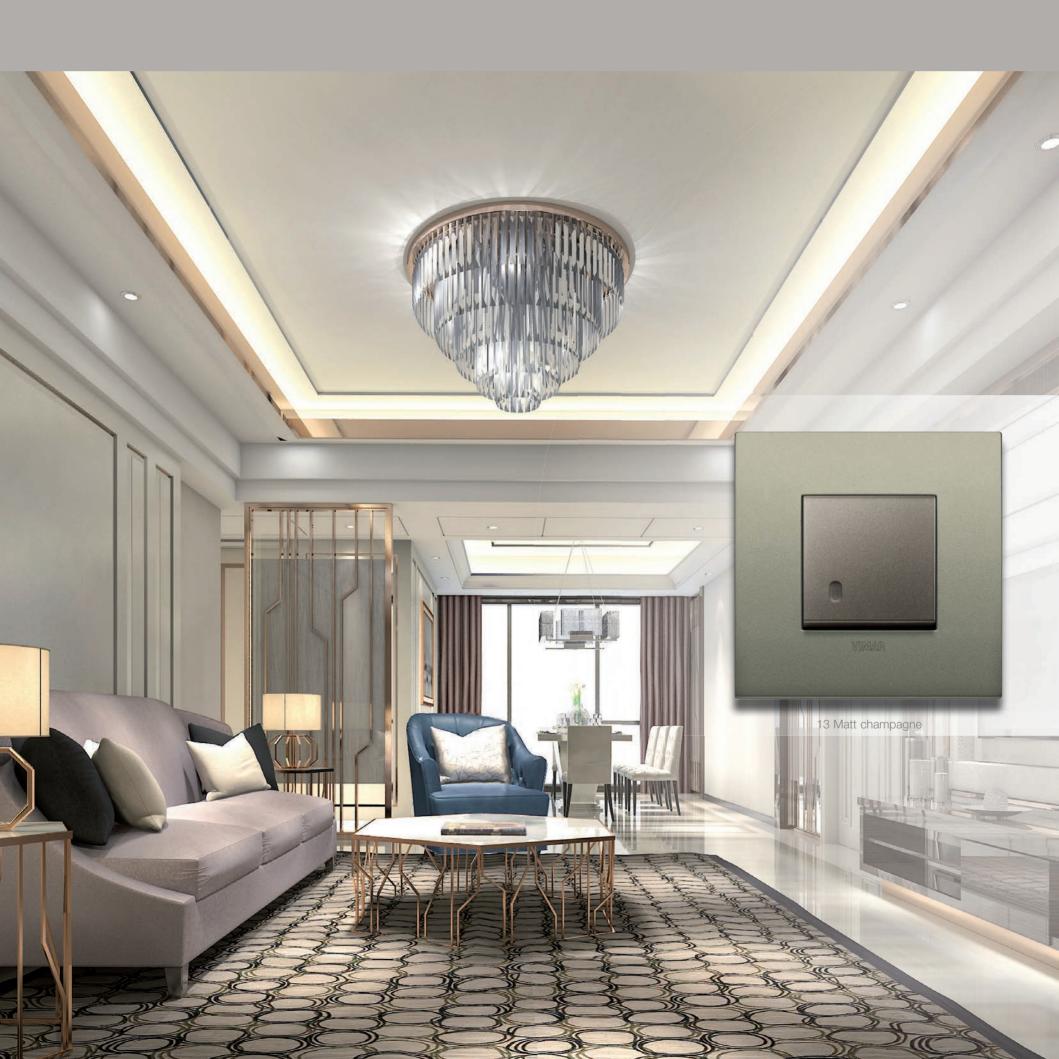

# Arké Metal. Warm hues and natural spaces? The Metal finish fits in perfectly.

With its strong identity, Metal offers original textural combinations that perfectly interpret and enhance the style of interiors characterised by warm, natural colours.

## Materials and finishes. Expressing the magnitude of Italian creativity.

Selected durable materials, innovative production processes and the attention to finishes typical of Italian-made goods: a perfect combination, offering a strikingly attractive product that enhances every room with its countless customised versions.

#### MORE THAN 200 COLOURS.

For metal cover plates, you can choose the colour that best matches the style of the interior. A superb opportunity in line with the latest style trends, enhancing the interior design scheme.