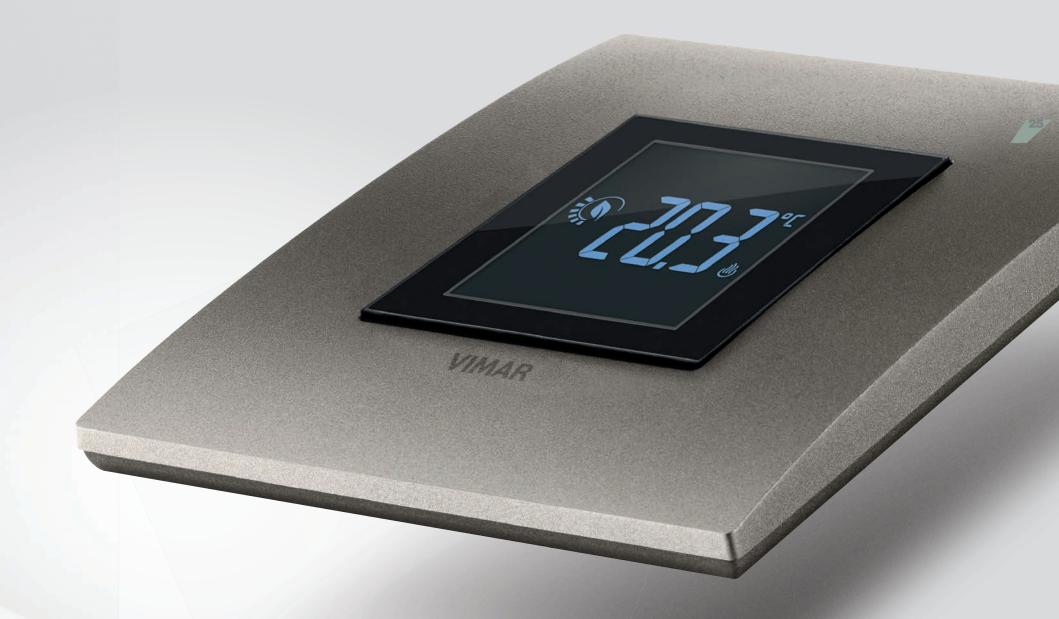

#### THE IDEAL BALANCE OF

DESIGN AND TECHNOLOGY.

Call video - Entrance 1

Arké is cutting-edge technology.

Flawless coordinated management of all functions that facilitates everyday actions.

#### THE TEMPERATURE IS ALWAYS AS YOU LIKE IT.

Thermostats and timer-thermostats for all types of temperature control systems allow optimal climate management. They also indicate when the comfort temperature has been exceeded, thus encouraging greater energy awareness.