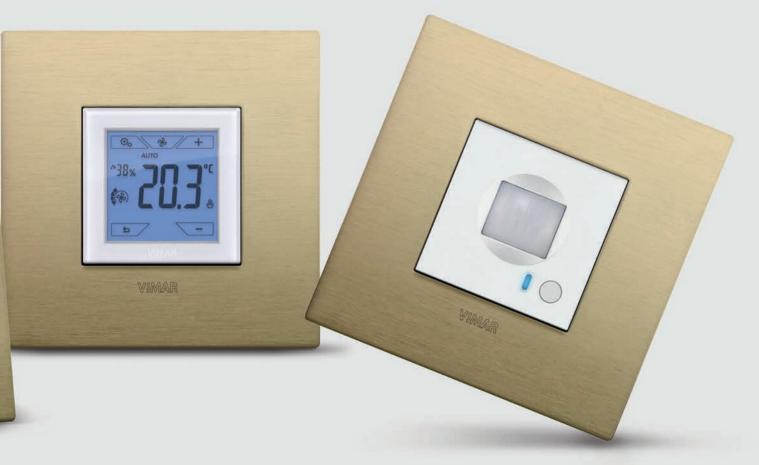

#### THE TEMPERATURE IS ALWAYS AS YOU LIKE IT.

Thermostats and timer-thermostats for all types of temperature control systems allow optimal climate management. They also indicate when the comfort temperature has been exceeded, thus encouraging greater energy awareness.

#### LIGHT ONLY WHEN YOU NEED IT.

Presence detectors switch lights on and off only when someone passes, avoiding energy waste and creating pathways lit step by step.