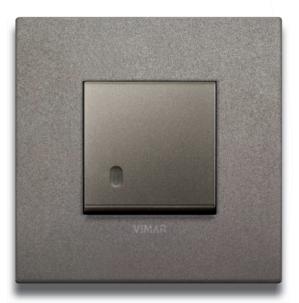

# Arké Metal. Warm hues and natural spaces? The Metal finish fits in perfectly.

With its strong identity, Metal offers original textural combinations that perfectly interpret and enhance the style of interiors characterised by warm, natural colours.