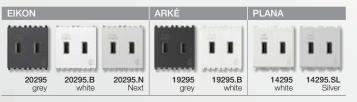

# Maximum practicality with an eye to style.

Thanks to their colours, the new flush mounting USB socket outlets fit in seamlessly with the cover plates of the Eikon, Arké and Plana series. Their styling is in perfect balance with simplicity and attention to detail.

## 1-MODULE USB SOCKET OUTLET

2-MODULE USB SOCKET OUTLET

- 1,5 A: the most powerful flush mounting1-module USB socket outlet;
- with 1 module for highly flexible installation;
- ideal for all devices.

2,1 A: the most powerful flush mounting 2-module USB socket outlet:

### 2 modules