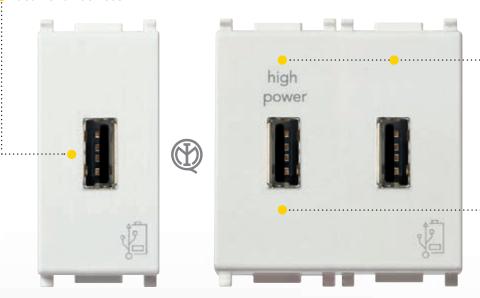

## 1-MODULE USB SOCKET OUTLET

2-MODULE USB SOCKET OUTLET

- 1,5 A: the most powerful flush mounting1-module USB socket outlet;
- with 1 module for highly flexible installation;
- ideal for all devices.

2,1 A: the most powerful flush mounting 2-module USB socket outlet:

2 USB outputs to charge multiple devices simultaneously: it enables charging a single 2,1 A device or two devices simultaneously with a maximum total power of 2,1 A;

**ideal for tablets**: it charges the main devices fully in less than 6 h.

One of the two outputs is identified as **High Power** and enables charging the most powerful devices at full speed (such as 10" tablets).

How to harness the power of USB socket outlets:

#### 1 module

### 2 modules