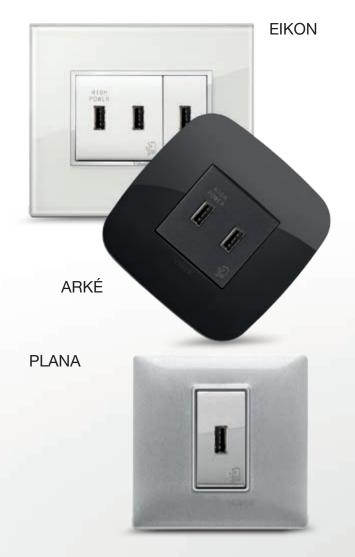

# Maximum practicality with an eye to style.

Thanks to their colours, the new flush mounting USB socket outlets fit in seamlessly with the cover plates of the Eikon, Arké and Plana series. Their styling is in perfect balance with simplicity and attention to detail.

Ideal for homes, offices, hotels and ships.