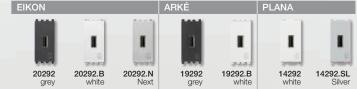

# Maximum practicality with an eye to style.

Thanks to their colours, the new flush mounting USB socket outlets fit in seamlessly with the cover plates of the Eikon, Arké and Plana series. Their styling is in perfect balance with simplicity and attention to detail.

## 1-MODULE USB SOCKET OUTLET

2-MODULE USB SOCKET OUTLET

- 1,5 A: the most powerful flush mounting1-module USB socket outlet;
- with 1 module for highly flexible installation;
- ideal for all devices.

2,1 A: the most powerful flush mounting 2-module USB socket outlet:

#### 1 module