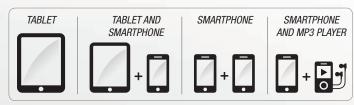

## Excellent performance, great versatility.

An intelligent, practical and functional home is able to provide concrete answers to daily needs.

The **new flush mounting USB socket outlets** stem from these foundations to simplify everyday life: they enable fast charging for portable electronic devices such as smartphones, tablets, MP3 players, GPS navigators and, thanks to the high stability of the output power, they permit safe charging and proper functioning of the device while charging. Their practicality and installation versatility are a valid alternative to the traditional battery charger.

2 USB outputs to charge multiple devices simultaneously: it enables charging a single 2,1 A device or two devices simultaneously with a maximum total power of 2,1 A;

**ideal for tablets**: it charges the main devices fully in less than 6 h.

One of the two outputs is identified as **High Power** and enables charging the most powerful devices at full speed (such as 10" tablets).

How to harness the power of USB socket outlets: