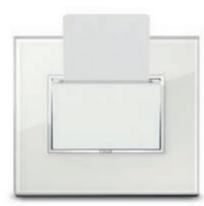

## The key card for a successful stay.

All booking data is quickly transferred to a magnetic card, customizable with the hotel's logo, allowing guests to access authorised areas and allowing reception staff to control access to the facility.

#### Welcome scene.

The transponder reader displays the room's status in the corridor outside and only allows access to authorised persons with a card, which can be set up with different access permissions depending on whether the holder is a guest or member of staff.