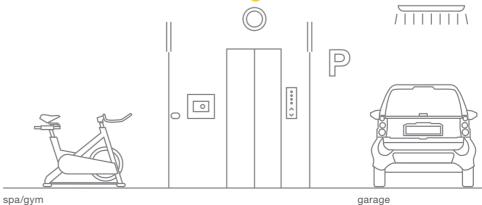

## **Exterior spaces.** The best solution for every need.

Hotel entrances, gardens, forecourts, courtyards, unattended open-air car parks and underground garages.

Vimar offers practical solutions that keep hotel facilities under control and secure at all times.

#### Video surveillance.

All-round surveillance of the facility, with precise and detailed coverage both day and night: our video surveillance systems meet these needs, integrate seamlessly with the Well-contact Plus system and include a broad range of products for any functional or installation requirement. The safety of guests and the security of their property are thus provided with absolute round-the-clock protection.

#### Automated gate control.

Flexible, accurate solutions designed to stand the test of time. Motors to automate any type of gate and barrier for large car parks. Products designed to meet precise requests, in specific contexts, including those with intensive user flows. Designed to ensure maximum quality, performance and safety, Vimar automations offer flawless access control thanks to their precise, reliable mechanisms.