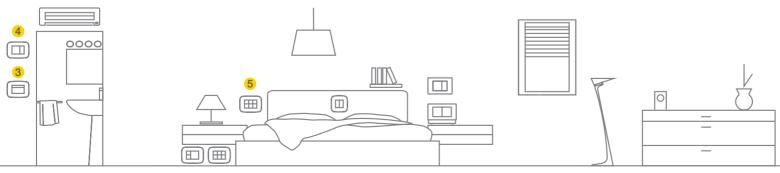

## **Guest rooms.** Comfort and design travel together.

Whether connected to the Well-contact Plus system or forming a stand alone unit, Vimar guest rooms stand out for their attention to the smallest technological and design details and absolute comfort. Nothing is left to chance: all variables are managed and the various functions coordinate with each other to adapt to occupants' needs and lifestyles.

#### Symmetrical bed heads.

Simply stretch out an arm while lying comfortably in bed to control the lights, plug in a device or recharge your smartphone using the special high-power socket.

#### Trouble-free entertainment.

Special socket outlets enable guests to power and connect entertainment devices for radio and terrestrial/satellite TV content, while the Wi-Fi access points meet every connection need.

### Multimedia and connectivity.

Power socket outlets for guests to charge their own devices put multimedia entertainment and connectivity within easy reach. Guests can stream music from their portable devices using the Bluetooth module connected to flush mounting speakers.