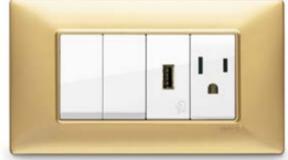

## Customized energy and climate control.

Universal sockets that accept any standard of plugs and with the SICURY protective shutter, which prevents accidental contact with live parts. Temperature probes enable guests to adjust bathroom and bedroom temperatures separately.

## We provide for the whole world.

Our special sockets with built-in transformer can be set to the desired voltage for connecting any type of electric shavers.