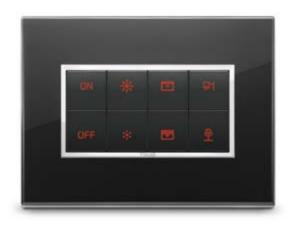

#### Total control.

Dim and turn on/off lights, raise or lower blinds. All with instant, one-touch control and status display.