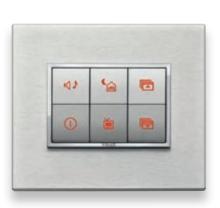

# We transform every design into an iconic design. Identity and intuitivity.

To promote the identity of the hotel, all the cover plates can bear its logo, while controls and buttons can be customized based on the chosen function. Indeed, laser technology is used to reproduce any symbol with maximum precision, choosing from an extensive gallery of pictograms that identify the most common functions.

## Coordinated colours: for a unique user experience.

The complete aesthetic coordination even extends to the user interfaces, with RGB LEDs that let you choose the backlighting colour.

Touch screen devices and intelligent controls with backlighting coordinated with the wiring accessories product ranges.