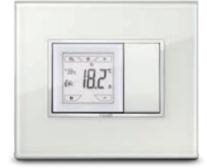

## Customized climate control and room status.

The temperature settings for the bedroom and bathroom can always be modified individually with a simple touch. And the room status can be displayed intuitively in the corridor outside.

## Customized energy and climate control.

Universal sockets that accept any standard of plugs and with the SICURY protective shutter, which prevents accidental contact with live parts. Temperature probes enable guests to adjust bathroom and bedroom temperatures separately.