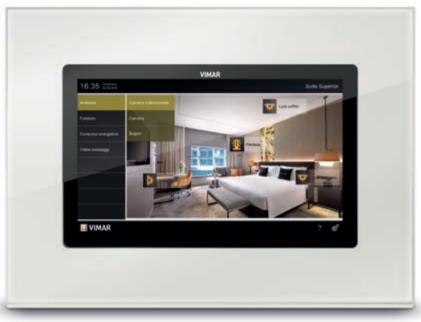

## The hall. A fully-featured control centre.

Well-contact Plus is the automation system based on the KNX standard that ensures constant control over comfort and safety in each area of the hotel.

Lights, temperature, power, entrances and exits: everything can be managed directly from a computer or via sleek touch screens. The reception desk becomes the facility's operations hub, for coordinating the functions of common areas, managing the status of guest rooms, controlling access points and monitoring the building.

## The entire facility in a single click.

Thanks to the Well-contact software suite, the entire facility can be controlled via computer. Five applications, differentiated in accordance with type and size of facility, to manage and control all devices in the Well-contact Plus system.