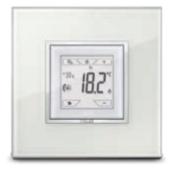

## Customized climate control and room status.

The temperature settings for the bedroom and bathroom can always be modified individually with a simple touch. And the room status can be displayed intuitively in the corridor outside.

## Customized energy and climate control.

Universal sockets that accept any standard of plugs and with the SICURY protective shutter, which prevents accidental contact with live parts. Temperature probes enable guests to adjust bathroom and bedroom temperatures separately.