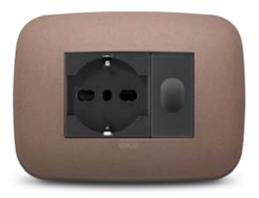

#### Safety everywhere.

Universal sockets with RCBO circuit breaker ensure safety all over the building, protecting connected devices from potential overload.

## Customized energy and climate control.

Universal sockets that accept any standard of plugs and with the SICURY protective shutter, which prevents accidental contact with live parts. Temperature probes enable guests to adjust bathroom and bedroom temperatures separately.