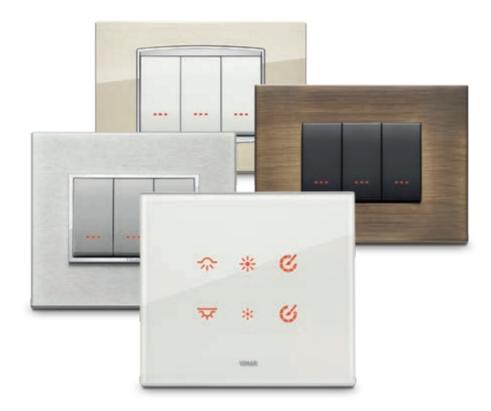

## Aesthetic coordination. Because even wiring accessories can be cool and stylish.

Each hotel has its own distinct architectural identity that should be reflected even in its electrical and electronic devices. That is why we offer a vast range of cover plates to frame our control devices. Available in a wide variety of materials, colours, shapes and finishes, they are devised to suit any interior and meet the most specific design needs, offering complete aesthetic coordination.

## We suit every aesthetic requirement. New materials, including with touch technology, and colours for every interior.

In response to new interior design trends, Vimar offers the possibility of not only choosing premium new materials with touch technology, but also customizing wiring accessories by selecting the colour of the cover plate and internal/external frame. We even help clients to design bespoke aesthetic solutions that enrich and complement the style of their hotel.

## Cover plates in over 200 colours.

For some types of cover plate, it is even possible to choose the colour that best matches the style of the building. An exclusive opportunity designed to meet the latest stylistic trends and enhance the architectural design.

#### **Customized frames.**

2:

Customize the external or internal frame by choosing from the variants anthracite grey, white, Next, chrome and gold.