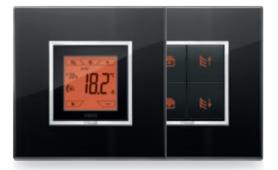

## Customized climate control and room status.

The temperature settings for the bedroom and bathroom can always be modified individually with a simple touch. And the room status can be displayed intuitively in the corridor outside.

## Customized energy and climate control.

Universal sockets that accept any standard of plugs and with the SICURY protective shutter, which prevents accidental contact with live parts. Temperature probes enable guests to adjust bathroom and bedroom temperatures separately.