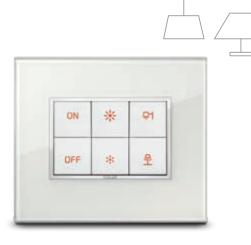

## Aesthetic coordination. Because even wiring accessories can be cool and stylish.

Each hotel has its own distinct architectural identity that should be reflected even in its electrical and electronic devices. That is why we offer a vast range of cover plates to frame our control devices. Available in a wide variety of materials, colours, shapes and finishes, they are devised to suit any interior and meet the most specific design needs, offering complete aesthetic coordination.

## **EIKON**

Prestige and sophistication. This is Eikon. A series in which every idea of beauty, even the technological type, is expressed in its highest form: impeccable looks and advanced features combine to produce simply extraordinary results.

# We transform every design into an iconic design. Identity and intuitivity.

To promote the identity of the hotel, all the cover plates can bear its logo, while controls and buttons can be customized based on the chosen function. Indeed, laser technology is used to reproduce any symbol with maximum precision, choosing from an extensive gallery of pictograms that identify the most common functions.