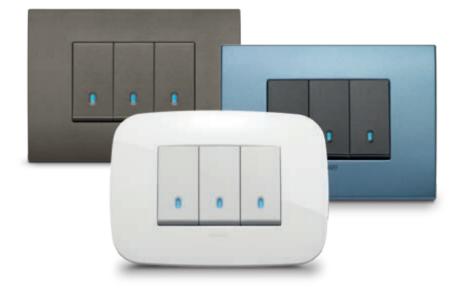

## Aesthetic coordination. Because even wiring accessories can be cool and stylish.

Each hotel has its own distinct architectural identity that should be reflected even in its electrical and electronic devices. That is why we offer a vast range of cover plates to frame our control devices. Available in a wide variety of materials, colours, shapes and finishes, they are devised to suit any interior and meet the most specific design needs, offering complete aesthetic coordination.

## ARKÉ

A contemporary design for this cover plate, available both in the Round version - with soft, rounded shapes and in the Classic version, with clean lines and squared corners. Characterised by its unique identity, Arké is the solution to today's needs: a simple yet modern, long-lasting object.

## PLANA

Minimal in its clean-cut shapes, but characterised by a bubbly radiance, Plana expertly enhances every environment naturally, thanks to charming materials, such as Reflex, and a broad colour palette that lends itself to all kinds of combinations.