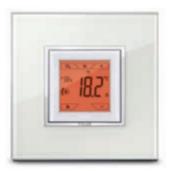

## Customized climate control and room status.

The temperature settings for the bedroom and bathroom can always be modified individually with a simple touch. And the room status can be displayed intuitively in the corridor outside.

## Customized energy and climate control.

Universal sockets that accept any standard of plugs and with the SICURY protective shutter, which prevents accidental contact with live parts. Temperature probes enable guests to adjust bathroom and bedroom temperatures separately.