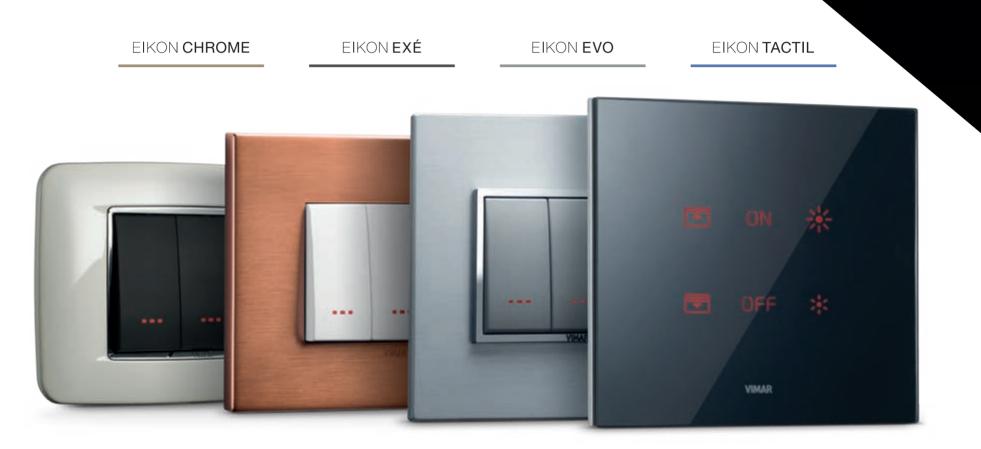

## **Eikon.** Intelligent and aesthetic sophistication at its finest.

Eikon Tactil, Eikon Evo, Eikon Exé, Eikon Chrome: purity, elegance and classic taste meet advanced technology, cutting-edge features and refinement. These characteristics describe the four dimensions that make up Eikon. Four lines with different designs and finishes, but all sharing a common feature: excellent energy management.

**Sophisticated design.** Clearly defined lines, balance and elegance: the result of meticulous aesthetic research.

#### A material for every stylistic identity. Precious, versatile and functional, from wood and leather to Corian<sup>®</sup>, stone and crystal.

Backlit buttons in three colours.

Next silver, to blend into any setting.