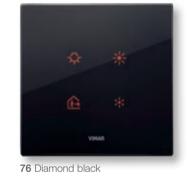

## **EIKON**

Prestige and sophistication. This is Eikon. A series in which every idea of beauty, even the technological type, is expressed in its highest form: impeccable looks and advanced features combine to produce simply extraordinary results.

## **Eikon.** Intelligent and aesthetic sophistication at its finest.

Eikon Tactil, Eikon Evo, Eikon Exé, Eikon Chrome: purity, elegance and classic taste meet advanced technology, cutting-edge features and refinement. These characteristics describe the four dimensions that make up Eikon. Four lines with different designs and finishes, but all sharing a common feature: excellent energy management.

#### A material for every stylistic identity. Precious, versatile and functional, from wood and leather to Corian<sup>®</sup>, stone and crystal.

Backlit buttons in three colours.

Next silver, to blend into any setting.