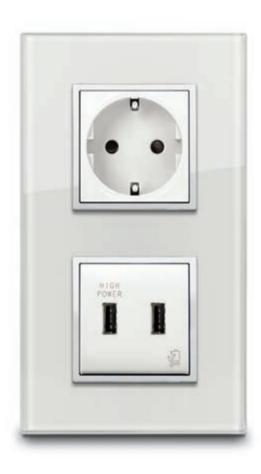

# **Our products speak a universal language.** Wiring solutions compatible with more than 100 countries worldwide.

To meet different installation requirements in different countries, our range includes a wide variety of devices that comply with the most widespread international standards and are highly versatile from the modularity and installation potential point of view.

#### International standards and different modular configurations.

Socket outlets and switches compliant to UK, French, German and US standards, with the relevant installation back boxes for planning and controlling the electrical system in total safety and in compliance with different international specifications. Gridswitch system up to 21 modules; installable vertically or horizontally made to suit specific electrical installation requirements.