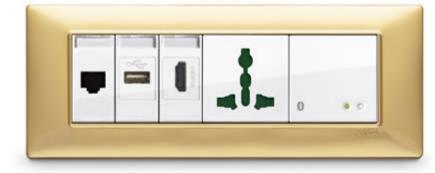

#### Symmetrical bed heads.

Simply stretch out an arm while lying comfortably in bed to control the lights, plug in a device or recharge your smartphone using the special high-power socket.

#### Trouble-free entertainment.

Special socket outlets enable guests to power and connect entertainment devices for radio and terrestrial/satellite TV content, while the Wi-Fi access points meet every connection need.

### Multimedia and connectivity.

Power socket outlets for guests to charge their own devices put multimedia entertainment and connectivity within easy reach. Guests can stream music from their portable devices using the Bluetooth module connected to flush mounting speakers.