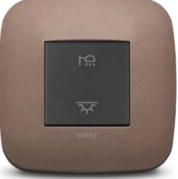

#### Total control.

Dim and turn on/off lights, raise or lower blinds. All with instant, one-touch control and status display.

## **STAND ALONE SOLUTIONS** SHEDDING LIGHT ON SMART ROOMS.

Each room is a self-contained treasure trove of technology that is easy and intuitive to control. The card is used to turn on lights and utilities, signalling the guest's presence on the panel outside the room. The climate is automatically regulated to a comfortable level and the bed head unit enables guests to control lights and indicate housekeeping requests outside the door.

1 Room status is indicated outside the door.

Inserting the card into the reader activates the utilities.

4 The bed head provides the facility to control

lights and send housekeeping requests.

3 The thermostat allows customized regulation of climate and fan speed.