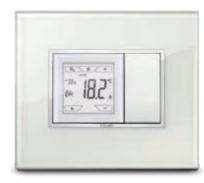

## Customized climate control and room status.

The temperature settings for the bedroom and bathroom can always be modified individually with a simple touch. And the room status can be displayed intuitively in the corridor outside.

## Customized energy and climate control.

Universal sockets that accept any standard of plugs and with the SICURY protective shutter, which prevents accidental contact with live parts. Temperature probes enable guests to adjust bathroom and bedroom temperatures separately.

4 The climate is regulated locally by means of stylish RGB touch-thermostats.

Crown Towers, Manila

38 39

5 The bed head units enable users to control lights and blinds and to activate scenarios, if configured.

Hotel Rosa Alpina

3 The in-room reader detects the card and activates appliances based on the associated profile.

W Hotel, Istanbu

4 The climate is regulated locally using RGB touchthermostats that can be interfaced with HVAC systems.