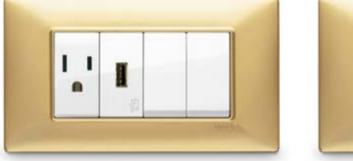

## Customized energy and climate control.

Universal sockets that accept any standard of plugs and with the SICURY protective shutter, which prevents accidental contact with live parts. Temperature probes enable guests to adjust bathroom and bedroom temperatures separately.

## We provide for the whole world.

Our special sockets with built-in transformer can be set to the desired voltage for connecting any type of electric shavers.