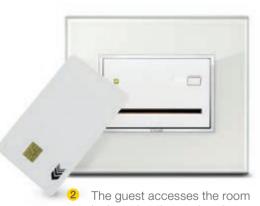

#### Welcome scene.

The transponder reader displays the room's status in the corridor outside and only allows access to authorised persons with a card, which can be set up with different access permissions depending on whether the holder is a guest or member of staff.

#### Welcome to the guest room.

Simply insert the card into the reader on entering and the room comes to life. Power is supplied to the various devices, the temperature is adjusted to a comfortable level and any preset and customized welcome scenarios are activated.

**1** The 10" touchscreen allows staff to supervise rooms centrally.

The guest accesses the room by inserting the card and housekeeping requests are displayed outside the door.

<sup>3</sup> The reader recognises the preconfigured smart card and activates the electrical loads.