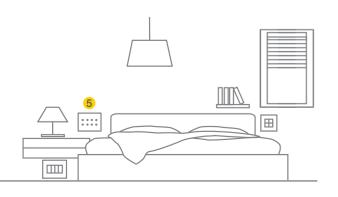

## **Guest rooms.** Comfort and design travel together.

Whether connected to the Well-contact Plus system or forming a stand alone unit, Vimar guest rooms stand out for their attention to the smallest technological and design details and absolute comfort. Nothing is left to chance: all variables are managed and the various functions coordinate with each other to adapt to occupants' needs and lifestyles.

#### Symmetrical bed heads.

Simply stretch out an arm while lying comfortably in bed to control the lights, plug in a device or recharge your smartphone using the special high-power socket.

#### Trouble-free entertainment.

Special socket outlets enable guests to power and connect entertainment devices for radio and terrestrial/satellite TV content, while the Wi-Fi access points meet every connection need.

### Multimedia and connectivity.

Power socket outlets for guests to charge their own devices put multimedia entertainment and connectivity within easy reach. Guests can stream music from their portable devices using the Bluetooth module connected to flush mounting speakers.