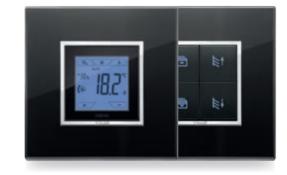

## Customized climate control and room status.

The temperature settings for the bedroom and bathroom can always be modified individually with a simple touch. And the room status can be displayed intuitively in the corridor outside.

## Customized energy and climate control.

Universal sockets that accept any standard of plugs and with the SICURY protective shutter, which prevents accidental contact with live parts. Temperature probes enable guests to adjust bathroom and bedroom temperatures separately.