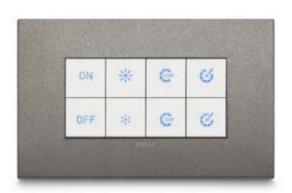

#### Total control.

Dim and turn on/off lights, raise or lower blinds. All with instant, one-touch control and status display.

## Customized climate control and room status.

The temperature settings for the bedroom and bathroom can always be modified individually with a simple touch. And the room status can be displayed intuitively in the corridor outside.