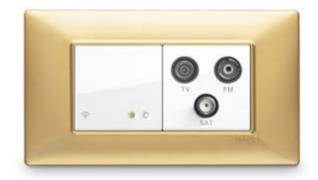

#### Trouble-free entertainment.

Special socket outlets enable guests to power and connect entertainment devices for radio and terrestrial/satellite TV content, while the Wi-Fi access points meet every connection need.

### Multimedia and connectivity.

Power socket outlets for guests to charge their own devices put multimedia entertainment and connectivity within easy reach. Guests can stream music from their portable devices using the Bluetooth module connected to flush mounting speakers.