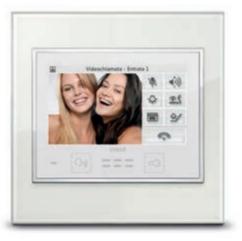

## Communicate with the outside world.

Elegant video entryphones, both flush and surface mounting, allow staff to communicate with guests and visitors outside the building via a high-resolution video feed, as well as controlling lights and automations so guests can access the premises in total safety.

#### Communicate with the outside world.

Flush and surface mounting video entryphones, with elegant design and innovative features, allow staff to communicate with people outside the building and view high-definition images captured by sleek, compact and weather-resistant entrance panels. Certain video entryphones can be used to answer calls and allow access via smartphone and tablet, making them ideal for facilities where the manager does not reside permanently on the premises.