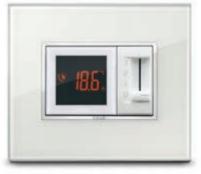

## Customized climate control and room status.

The temperature settings for the bedroom and bathroom can always be modified individually with a simple touch. And the room status can be displayed intuitively in the corridor outside.

## Customized energy and climate control.

Universal sockets that accept any standard of plugs and with the SICURY protective shutter, which prevents accidental contact with live parts. Temperature probes enable guests to adjust bathroom and bedroom temperatures separately.