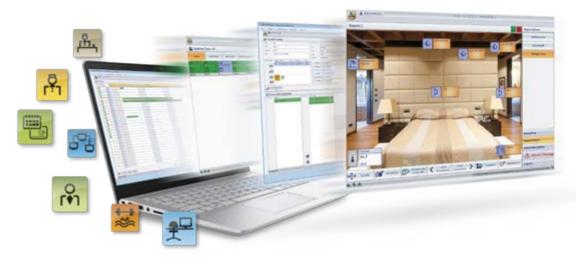

## The hall. A fully-featured control centre.

Well-contact Plus is the automation system based on the KNX standard that ensures constant control over comfort and safety in each area of the hotel.

Lights, temperature, power, entrances and exits: everything can be managed directly from a computer or via sleek touch screens. The reception desk becomes the facility's operations hub, for coordinating the functions of common areas, managing the status of guest rooms, controlling access points and monitoring the building.

## The entire facility in a single click.

Thanks to the Well-contact software suite, the entire facility can be controlled via computer. Five applications, differentiated in accordance with type and size of facility, to manage and control all devices in the Well-contact Plus system.