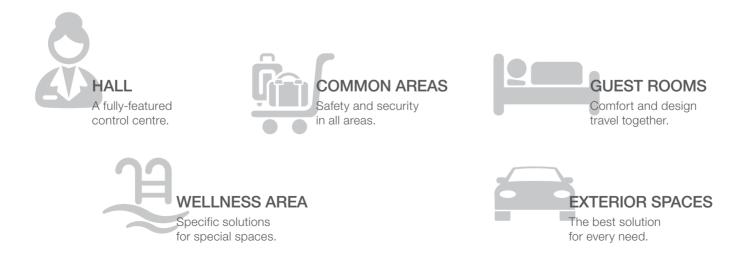

# **Sophisticated solutions.** Dedicated to meeting the specific needs of each area.

Our offering consists of transverse solutions designed to meet the needs of each area of the hotel. Made to be functional, easy to use and fully flexible, they facilitate management and guarantee safety and security throughout the premises, from common areas and guest rooms to wellness areas and outdoor spaces. And all solutions are designed to guarantee the utmost energy efficiency.

## The hall. A fully-featured control centre.

Well-contact Plus is the automation system based on the KNX standard that ensures constant control over comfort and safety in each area of the hotel.

Lights, temperature, power, entrances and exits: everything can be managed directly from a computer or via sleek touch screens. The reception desk becomes the facility's operations hub, for coordinating the functions of common areas, managing the status of guest rooms, controlling access points and monitoring the building.

## **Common areas.** Safety and security in every corner.

In corridors, stairwells or other common areas of the hotel, Well-contact Plus guarantees total safety and security. Always. Lights that turn on only when someone passes, emergency fixtures that provide appropriate illumination during blackouts, LED step marker lamps that indicate escape routes, cameras that monitor guests and ensure no unauthorised persons enter their room.

## **Guest rooms.** Comfort and design travel together.

Whether connected to the Well-contact Plus system or forming a stand alone unit, Vimar guest rooms stand out for their attention to the smallest technological and design details and absolute comfort. Nothing is left to chance: all variables are managed and the various functions coordinate with each other to adapt to occupants' needs and lifestyles.

## Wellness areas. Specific solutions for special spaces.

An oasis of wellbeing to restore body and mind. For wellness areas with restricted entry, or provided as a paid service by an external provider, we install devices that offer maximum comfort and transponder card readers for controlled access, with service fees charged straight to the card holder's account.

## **Exterior spaces.** The best solution for every need.

Hotel entrances, gardens, forecourts, courtyards, unattended open-air car parks and underground garages.

Vimar offers practical solutions that keep hotel facilities under control and secure at all times.