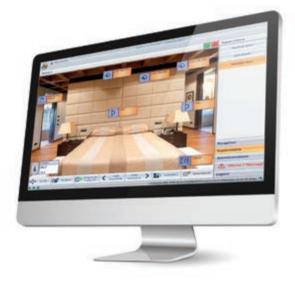

## The entire facility in a single click.

Thanks to the Well-contact software suite, the entire facility can be controlled via computer. Five applications, differentiated in accordance with type and size of facility, to manage and control all devices in the Well-contact Plus system.