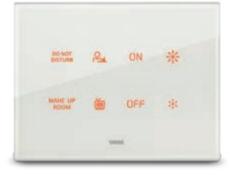

#### Total control.

Dim and turn on/off lights, raise or lower blinds. All with instant, one-touch control and status display.

## **STAND ALONE SOLUTIONS** SHEDDING LIGHT ON SMART ROOMS.

Each room is a self-contained treasure trove of technology that is easy and intuitive to control. The card is used to turn on lights and utilities, signalling the guest's presence on the panel outside the room. The climate is automatically regulated to a comfortable level and the bed head unit enables guests to control lights and indicate housekeeping requests outside the door.