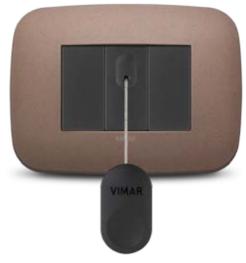

### No limits.

Thanks to the innovative EnOcean, Bluetooth and ZigBee radio frequency technologies, wireless and battery-free lighting controls can be easily installed anywhere and on any surface, without the need for masonry work.