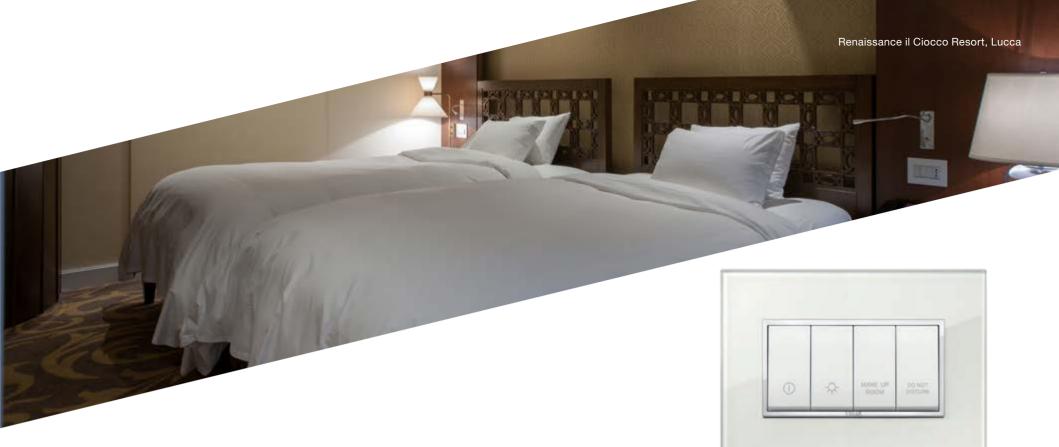

#### Total control.

Dim and turn on/off lights, raise or lower blinds. All with instant, one-touch control and status display.

## Customized climate control and room status.

The temperature settings for the bedroom and bathroom can always be modified individually with a simple touch. And the room status can be displayed intuitively in the corridor outside.