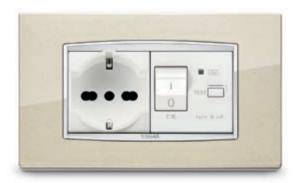

#### Safety everywhere.

Universal sockets with RCBO circuit breaker ensure safety all over the building, protecting connected devices from potential overload.

## Customized energy and climate control.

Universal sockets that accept any standard of plugs and with the SICURY protective shutter, which prevents accidental contact with live parts. Temperature probes enable guests to adjust bathroom and bedroom temperatures separately.