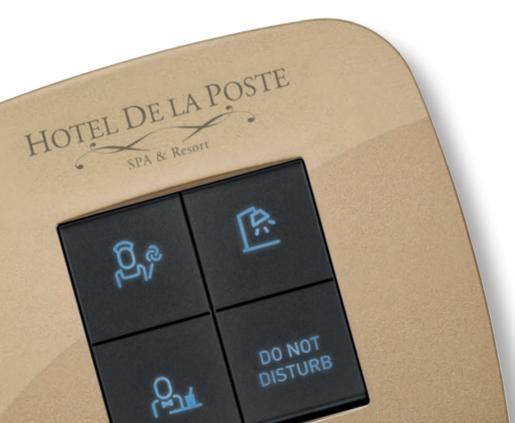

### Always in contact.

In an emergency, tugging the bathroom ceiling pull-cord instantly sends an alarm to the reception desk to guarantee rapid assistance.

# We transform every design into an iconic design. Identity and intuitivity.

To promote the identity of the hotel, all the cover plates can bear its logo, while controls and buttons can be customized based on the chosen function. Indeed, laser technology is used to reproduce any symbol with maximum precision, choosing from an extensive gallery of pictograms that identify the most common functions.