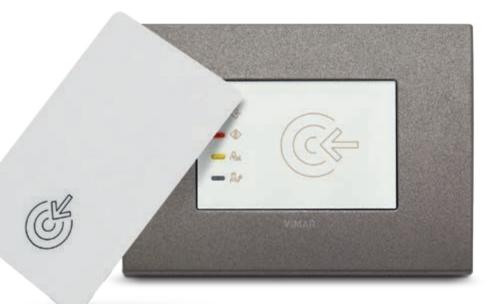

## The key card for a successful stay.

All booking data is quickly transferred to a magnetic card, customizable with the hotel's logo, allowing guests to access authorised areas and allowing reception staff to control access to the facility.

#### Welcome scene.

The transponder reader displays the room's status in the corridor outside and only allows access to authorised persons with a card, which can be set up with different access permissions depending on whether the holder is a guest or member of staff.

#### Access systems.

Our RFID readers read the key cards (with differentiated access levels) of electronic door lock systems, which can interface with devices installed in the room.