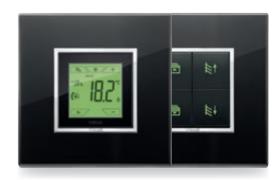

## Customized climate control and room status.

The temperature settings for the bedroom and bathroom can always be modified individually with a simple touch. And the room status can be displayed intuitively in the corridor outside.

## Customized energy and climate control.

Universal sockets that accept any standard of plugs and with the SICURY protective shutter, which prevents accidental contact with live parts. Temperature probes enable guests to adjust bathroom and bedroom temperatures separately.