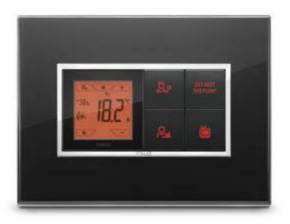

## Customized climate control and room status.

The temperature settings for the bedroom and bathroom can always be modified individually with a simple touch. And the room status can be displayed intuitively in the corridor outside.

#### Total control.

Dim and turn on/off lights, raise or lower blinds. All with instant, one-touch control and status display.