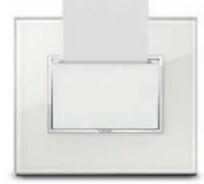

## Communicate with the outside world.

Elegant video entryphones, both flush and surface mounting, allow staff to communicate with guests and visitors outside the building via a high-resolution video feed, as well as controlling lights and automations so guests can access the premises in total safety.

#### Communicate with the outside world.

Flush and surface mounting video entryphones, with elegant design and innovative features, allow staff to communicate with people outside the building and view high-definition images captured by sleek, compact and weather-resistant entrance panels. Certain video entryphones can be used to answer calls and allow access via smartphone and tablet, making them ideal for facilities where the manager does not reside permanently on the premises.