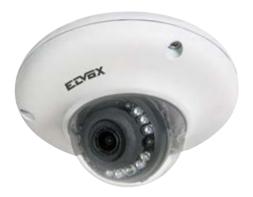

#### All under control.

Indoor cameras with built-in microphone discreetly monitor common areas, constantly capturing everything that happens inside the facility and even providing an audio feed.

#### Video surveillance.

All-round surveillance of the facility, with precise and detailed coverage both day and night: our video surveillance systems meet these needs, integrate seamlessly with the Well-contact Plus system and include a broad range of products for any functional or installation requirement. The safety of guests and the security of their property are thus provided with absolute round-the-clock protection.