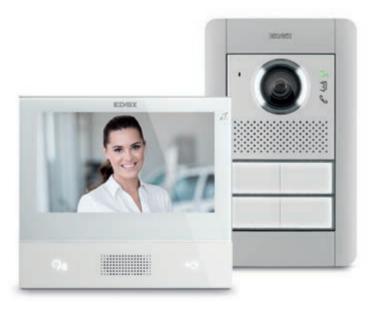

## Communicate with the outside world.

Elegant video entryphones, both flush and surface mounting, allow staff to communicate with guests and visitors outside the building via a high-resolution video feed, as well as controlling lights and automations so guests can access the premises in total safety.

#### Communicate with the outside world.

Flush and surface mounting video entryphones, with elegant design and innovative features, allow staff to communicate with people outside the building and view high-definition images captured by sleek, compact and weather-resistant entrance panels. Certain video entryphones can be used to answer calls and allow access via smartphone and tablet, making them ideal for facilities where the manager does not reside permanently on the premises.