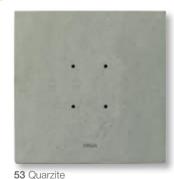

#### A material for every stylistic identity. Precious, versatile and functional, from wood and leather to Corian<sup>®</sup>, stone and crystal.

Backlit buttons in three colours.

Next silver, to blend into any setting.

## Cover plates in over 200 colours.

For some types of cover plate, it is even possible to choose the colour that best matches the style of the building. An exclusive opportunity designed to meet the latest stylistic trends and enhance the architectural design.

## Are you looking for a particular finish?

Thanks to our long tradition and experience, Vimar is able to help clients identify dedicated solutions that will make their building's design unique.