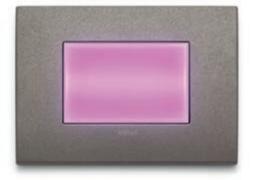

#### Lighting effects.

Vary the brightness of light sources, including RGB LED lights, to create elegant and sophisticated effects that enhance the wellness experience with chromotherapy.

## Coordinated colours: for a unique user experience.

The complete aesthetic coordination even extends to the user interfaces, with RGB LEDs that let you choose the backlighting colour.

Touch screen devices and intelligent controls with backlighting coordinated with the wiring accessories product ranges.