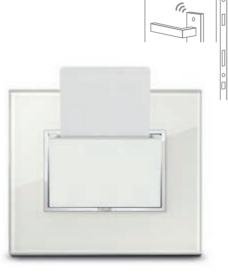

#### Welcome scene.

The transponder reader displays the room's status in the corridor outside and only allows access to authorised persons with a card, which can be set up with different access permissions depending on whether the holder is a guest or member of staff.

#### Welcome to the guest room.

Simply insert the card into the reader on entering and the room comes to life. Power is supplied to the various devices, the temperature is adjusted to a comfortable level and any preset and customized welcome scenarios are activated.