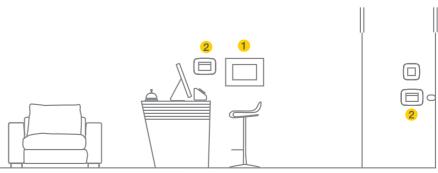

## **STAND ALONE SOLUTIONS** SHEDDING LIGHT ON SMART ROOMS.

Each room is a self-contained treasure trove of technology that is easy and intuitive to control. The card is used to turn on lights and utilities, signalling the guest's presence on the panel outside the room. The climate is automatically regulated to a comfortable level and the bed head unit enables guests to control lights and indicate housekeeping requests outside the door.

1 Room status is indicated outside the door.

Inserting the card into the reader activates the utilities.

4 The bed head provides the facility to control

lights and send housekeeping requests.

3 The thermostat allows customized regulation of climate and fan speed.