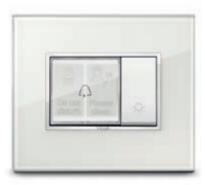

#### Welcome scene.

The transponder reader displays the room's status in the corridor outside and only allows access to authorised persons with a card, which can be set up with different access permissions depending on whether the holder is a guest or member of staff.

## Customized climate control and room status.

The temperature settings for the bedroom and bathroom can always be modified individually with a simple touch. And the room status can be displayed intuitively in the corridor outside.