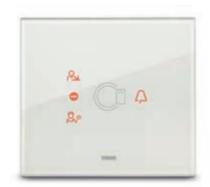

#### Welcome scene.

The transponder reader displays the room's status in the corridor outside and only allows access to authorised persons with a card, which can be set up with different access permissions depending on whether the holder is a guest or member of staff.

## Customized climate control and room status.

The temperature settings for the bedroom and bathroom can always be modified individually with a simple touch. And the room status can be displayed intuitively in the corridor outside.