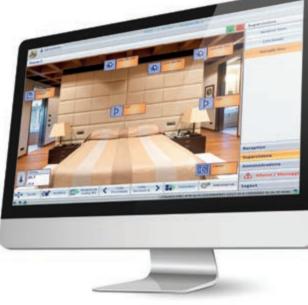

## The hall. A fully-featured control centre.

Well-contact Plus is the automation system based on the KNX standard that ensures constant control over comfort and safety in each area of the hotel.

Lights, temperature, power, entrances and exits: everything can be managed directly from a computer or via sleek touch screens. The reception desk becomes the facility's operations hub, for coordinating the functions of common areas, managing the status of guest rooms, controlling access points and monitoring the building.

## The entire facility in a single click.

Thanks to the Well-contact software suite, the entire facility can be controlled via computer. Five applications, differentiated in accordance with type and size of facility, to manage and control all devices in the Well-contact Plus system.