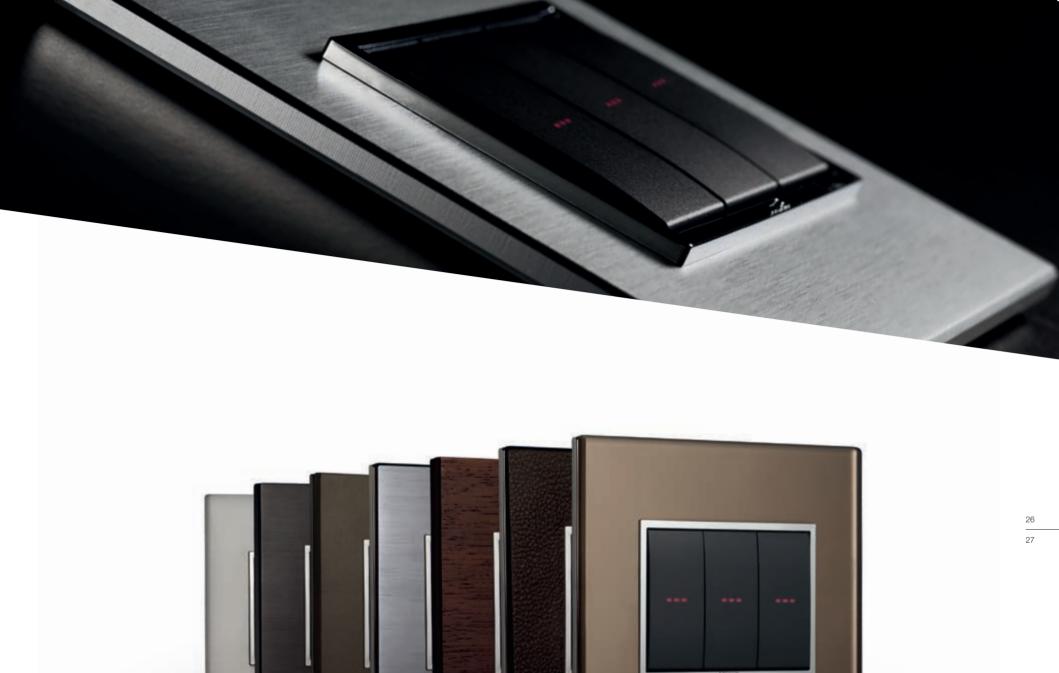

## We suit every aesthetic requirement. New materials, including with touch technology, and colours for every interior.

In response to new interior design trends, Vimar offers the possibility of not only choosing premium new materials with touch technology, but also customizing wiring accessories by selecting the colour of the cover plate and internal/external frame. We even help clients to design bespoke aesthetic solutions that enrich and complement the style of their hotel.

## Cover plates in over 200 colours.

For some types of cover plate, it is even possible to choose the colour that best matches the style of the building. An exclusive opportunity designed to meet the latest stylistic trends and enhance the architectural design.

#### **Customized frames.**

2:

Customize the external or internal frame by choosing from the variants anthracite grey, white, Next, chrome and gold.