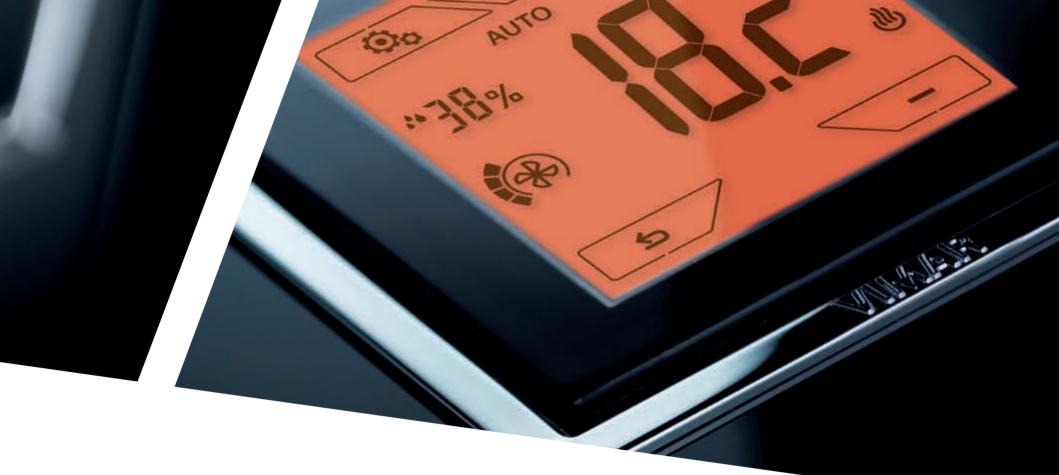

## Customized climate control and room status.

The temperature settings for the bedroom and bathroom can always be modified individually with a simple touch. And the room status can be displayed intuitively in the corridor outside.

## Customized energy and climate control.

Universal sockets that accept any standard of plugs and with the SICURY protective shutter, which prevents accidental contact with live parts. Temperature probes enable guests to adjust bathroom and bedroom temperatures separately.