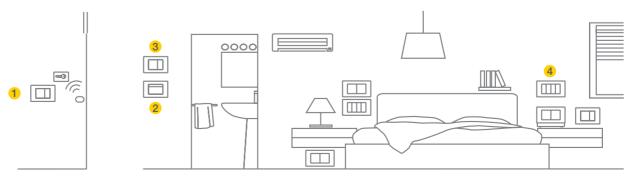

## **STAND ALONE SOLUTIONS** SHEDDING LIGHT ON SMART ROOMS.

Each room is a self-contained treasure trove of technology that is easy and intuitive to control. The card is used to turn on lights and utilities, signalling the guest's presence on the panel outside the room. The climate is automatically regulated to a comfortable level and the bed head unit enables guests to control lights and indicate housekeeping requests outside the door.

1 Room status is indicated outside the door.

Inserting the card into the reader activates the utilities.

4 The bed head provides the facility to control

lights and send housekeeping requests.

3 The thermostat allows customized regulation of climate and fan speed.