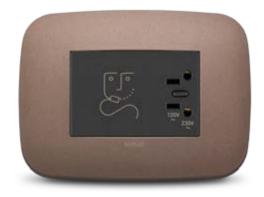

#### Symmetrical bed heads.

Simply stretch out an arm while lying comfortably in bed to control the lights, plug in a device or recharge your smartphone using the special high-power socket.

#### Trouble-free entertainment.

Special socket outlets enable guests to power and connect entertainment devices for radio and terrestrial/satellite TV content, while the Wi-Fi access points meet every connection need.

### Multimedia and connectivity.

Power socket outlets for guests to charge their own devices put multimedia entertainment and connectivity within easy reach. Guests can stream music from their portable devices using the Bluetooth module connected to flush mounting speakers.