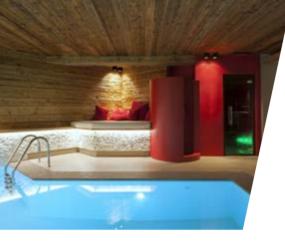

## Wellness areas. Specific solutions for special spaces.

An oasis of wellbeing to restore body and mind. For wellness areas with restricted entry, or provided as a paid service by an external provider, we install devices that offer maximum comfort and transponder card readers for controlled access, with service fees charged straight to the card holder's account.

#### Lighting effects.

Vary the brightness of light sources, including RGB LED lights, to create elegant and sophisticated effects that enhance the wellness experience with chromotherapy.

#### Background music.

High-quality sound system with speakers that play music from up to 4 different sources in individual zones.