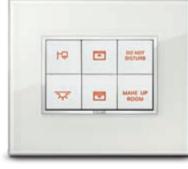

#### Total control.

Dim and turn on/off lights, raise or lower blinds. All with instant, one-touch control and status display.

## **STAND ALONE SOLUTIONS** SHEDDING LIGHT ON SMART ROOMS.

Each room is a self-contained treasure trove of technology that is easy and intuitive to control. The card is used to turn on lights and utilities, signalling the guest's presence on the panel outside the room. The climate is automatically regulated to a comfortable level and the bed head unit enables guests to control lights and indicate housekeeping requests outside the door.

1 Room status is indicated outside the door.

Inserting the card into the reader activates the utilities.

4 The bed head provides the facility to control

lights and send housekeeping requests.

3 The thermostat allows customized regulation of climate and fan speed.

5 Touch controls can be used to adjust room lighting and indicate housekeeping requests outside the door.

40 41

6 The presence detectors switch common area lights on and off whenever someone passes and in compliance with ambient light levels.