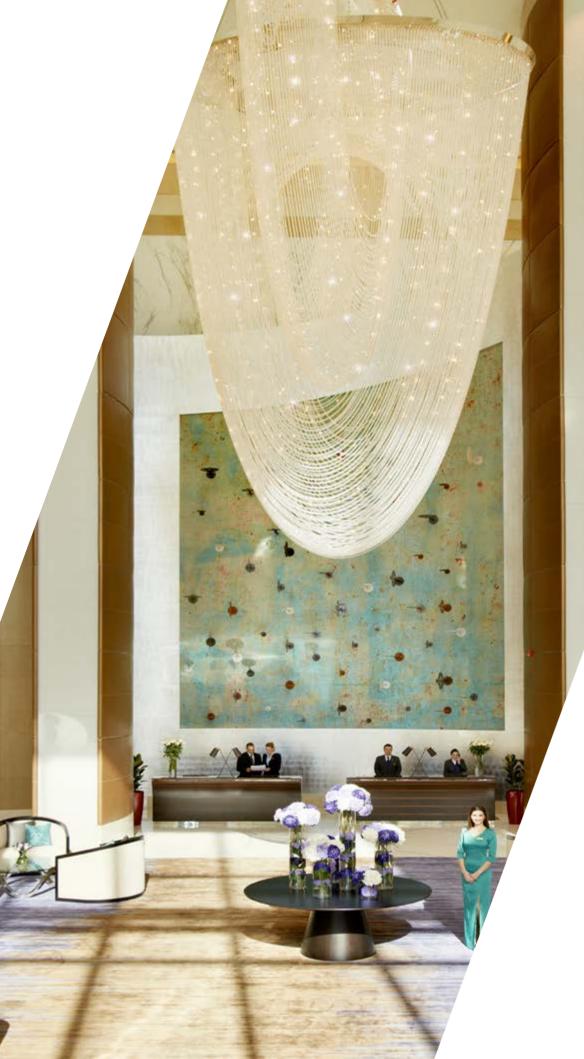

## Welcome. To a comfortable and efficient hotel distinguished by stylish design and constant interaction with guests.

Evolved solutions for the hospitality sector, with Vimar. Systems designed to offer guests the very best in comfort and safety, as well as aesthetic coordination of all installed devices, energy efficiency and total control of the hotel.

## The hall. A fully-featured control centre.

Well-contact Plus is the automation system based on the KNX standard that ensures constant control over comfort and safety in each area of the hotel.

Lights, temperature, power, entrances and exits: everything can be managed directly from a computer or via sleek touch screens. The reception desk becomes the facility's operations hub, for coordinating the functions of common areas, managing the status of guest rooms, controlling access points and monitoring the building.