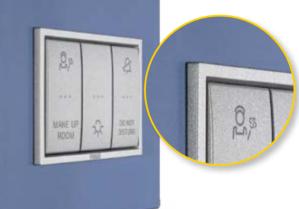

#### Welcome scene.

The transponder reader displays the room's status in the corridor outside and only allows access to authorised persons with a card, which can be set up with different access permissions depending on whether the holder is a guest or member of staff.

## Customized climate control and room status.

The temperature settings for the bedroom and bathroom can always be modified individually with a simple touch. And the room status can be displayed intuitively in the corridor outside.