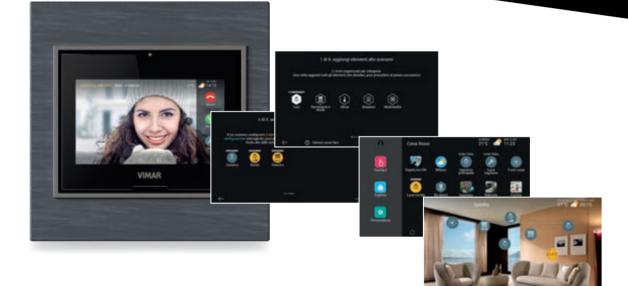

## The hall. A fully-featured control centre.

Well-contact Plus is the automation system based on the KNX standard that ensures constant control over comfort and safety in each area of the hotel.

Lights, temperature, power, entrances and exits: everything can be managed directly from a computer or via sleek touch screens. The reception desk becomes the facility's operations hub, for coordinating the functions of common areas, managing the status of guest rooms, controlling access points and monitoring the building.

## The entire facility in a single click.

Thanks to the Well-contact software suite, the entire facility can be controlled via computer. Five applications, differentiated in accordance with type and size of facility, to manage and control all devices in the Well-contact Plus system.