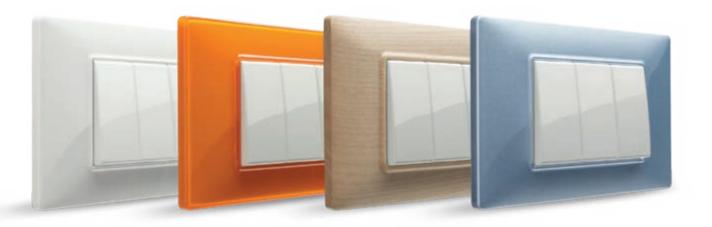

## Aesthetic coordination. Because even wiring accessories can be cool and stylish.

Each hotel has its own distinct architectural identity that should be reflected even in its electrical and electronic devices. That is why we offer a vast range of cover plates to frame our control devices. Available in a wide variety of materials, colours, shapes and finishes, they are devised to suit any interior and meet the most specific design needs, offering complete aesthetic coordination.

## Cover plates in over 200 colours.

For some types of cover plate, it is even possible to choose the colour that best matches the style of the building. An exclusive opportunity designed to meet the latest stylistic trends and enhance the architectural design.

#### **Customized frames.**

2:

Customize the external or internal frame by choosing from the variants anthracite grey, white, Next, chrome and gold.