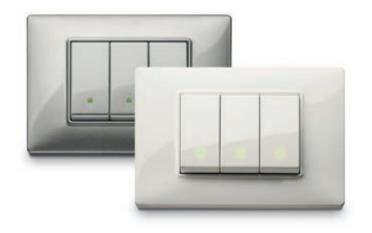

## Aesthetic coordination. Because even wiring accessories can be cool and stylish.

Each hotel has its own distinct architectural identity that should be reflected even in its electrical and electronic devices. That is why we offer a vast range of cover plates to frame our control devices. Available in a wide variety of materials, colours, shapes and finishes, they are devised to suit any interior and meet the most specific design needs, offering complete aesthetic coordination.

## **EIKON**

Prestige and sophistication. This is Eikon. A series in which every idea of beauty, even the technological type, is expressed in its highest form: impeccable looks and advanced features combine to produce simply extraordinary results.

## PLANA

Minimal in its clean-cut shapes, but characterised by a bubbly radiance, Plana expertly enhances every environment naturally, thanks to charming materials, such as Reflex, and a broad colour palette that lends itself to all kinds of combinations.