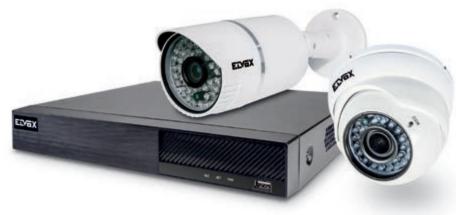

#### Video surveillance.

All-round surveillance of the facility, with precise and detailed coverage both day and night: our video surveillance systems meet these needs, integrate seamlessly with the Well-contact Plus system and include a broad range of products for any functional or installation requirement. The safety of guests and the security of their property are thus provided with absolute round-the-clock protection.