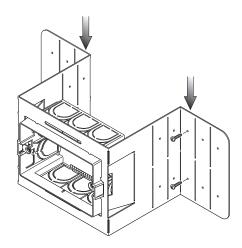

7.

8.

Bend according to the dimensions indicated on the product label depending on the height at which you wish to position the mounting box.

9.

The bracket must be fixed using the holes closest to the bracket base bend (if necessary using suitable adaptors such as screwdriver extensions, etc.).

10.

Use fixing foams, fill the empty space behind the mounting box. Lastly, trim the front.