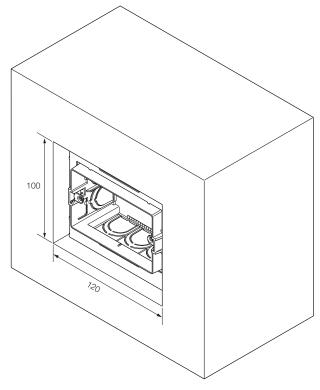

Bracket for surface mounting 3-module connector block box V71303.AU for mounting on outdoor walls to be covered with an insulating coat (80 mm, 100 mm, 120 mm or 140 mm thick) and on indoor hollow walls (75 mm and 100 mm thick).