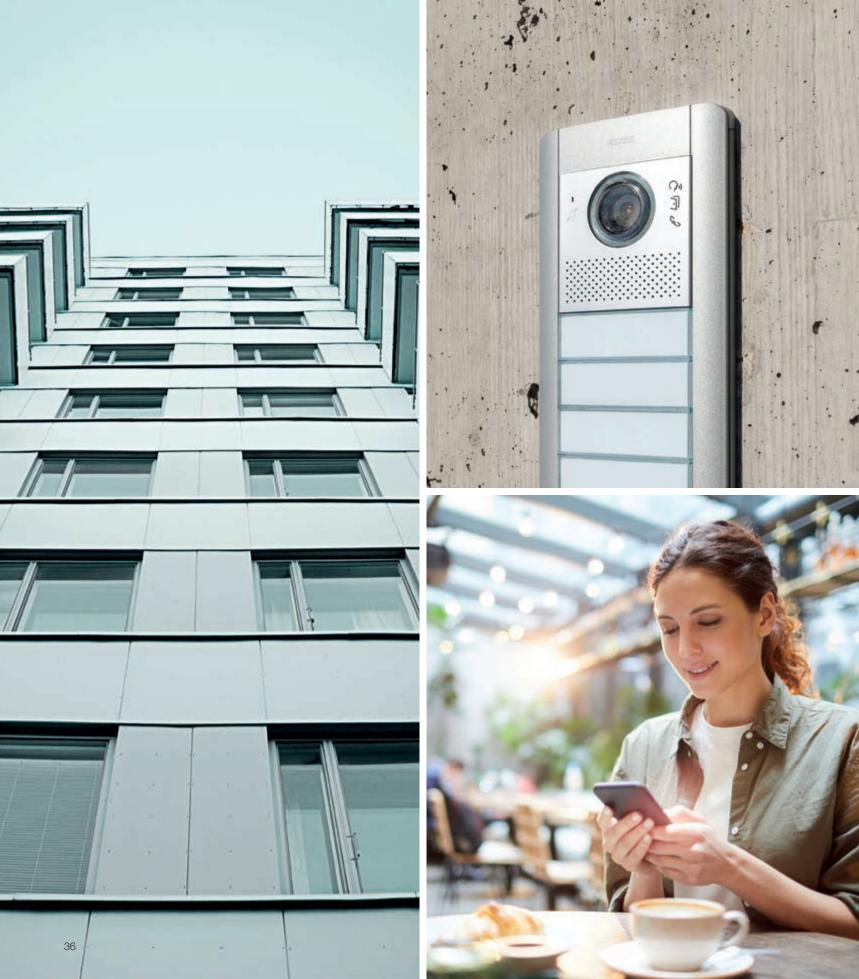

### **Elvox Door Entry**

You recognise who rings to your doorbell and what happens outside the home, even when you are out, communicating remotely via the app in total safety.

Activating auxiliary functions: when on holiday or simply out and about, a simple tap on your smartphone or tablet will ensure your garden gets exactly the amount of water it needs, for instance; or you can open gates, garages and doors, turn on the lights in the garden or along the path.

### Intercom calls

In addition to talking between two video door entryphones in the same building, thanks to the Video Door App, from each system manageable, you can also make calls to and from the associated mobile device. Immediate and direct dialogue with your home, but also with your loved ones who, if they need help, can call your smartphone directly from the video entryphone.

# Connected video entryphones. For total control, even when you are out and about

In addition to conventional video door entry functions, the smart videodoor entryophones also feature integrated Wi-Fi to allow you to manage your calls via App. If you're not home and the courier comes, you can speak to him and make arrangements for the delivery; if you're in the garden or on the terrace, a simple tap on your smartphone will open the door to your guest. You no longer have to worry about not being home: every time a visitor rings at your door, the call will be forwarded directly to your smartphone.