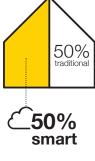

# Smart Buildings. Living trends

popularity during the pandemic.

The Smart Home market has a constant average annual increase

Increased energy efficiency

### In 2027 smart electrical devices (switches, sockets and plugs) will generate the largest volume of unit sales followed by smart bulbs and smart appliance controllers. Smart electrical devices are also the top revenue generating category and will continue to be so through 2027. Surveillance cameras are a close second due in part to their

Data from Strategy Analytics 2022, the Global Smart Home

Smart devices bring people closer to technology

The property has more value that is maintained over time

Towards a more sustainable world, with zero-emission smart buildings

Increase in Smart devices with the increase in the family unit

Smart Home report. Internet of Things. Politecnico University Lab