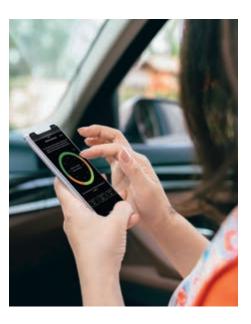

Thanks to the wireless connectivity, you can control and manage lights, roller shutters, temperature and energy consumptions, simply from your smartphone or naturally using your voice directly.

(ر کې

### Vocal control

Controlling your home with your voice makes technology accessible to everyone, including the elderly or the disabled.