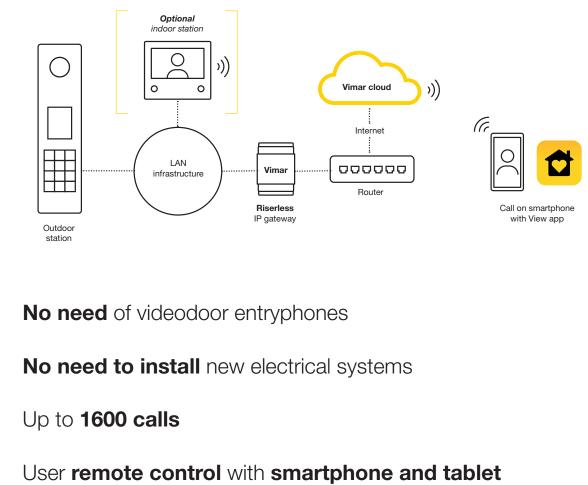

# **Riserless IP technology**, with call service via Cloud

+

(+)

(+)

(+)

(+)

Video door entry systems with riserless IP technology forward directly the video door entry calls from the outer unit to the smartphone by a single App, without the need for a physical internal unit in the apartment. This is possible because gateway and licenses kits for audio / video calls have been installed.

Plant manager remote management. The plant manager can control from remote the system thanks to the View Vimar Portal

# **Riserless IP solutions. View Vimar Portal** for the management of video door entry systems

The management, configuration and use of riserless IP video door entry systems takes place through a new dedicated Web portal and some specific person, which interact with the system: plant manager, installer and user.

buildings and structures far

from each other

- Smart audio/video solution in case of new buldings installation, even retrofit applications
- Videodoor system as a "Service": tenants and users will manage the calls directly from their own mobile devices
- Remote management and maintenance of system through View Vimar portal, h24 service
- Efficency and cost effective solution
- maintenance operations can be done remotely, via the new View Vimar portal