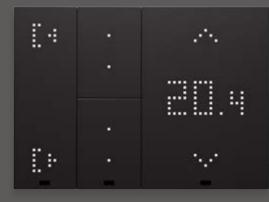

### Temperature regulation

Smart thermostats to manage the heating and air conditioning for the maximum comfort of entire home, avoiding energy waste.

### **Monitoring Consumption**

You can check the electricity consumption of your entire home or of individual appliances from your smartphone, monitoring the production of the photovoltaic system, if any.