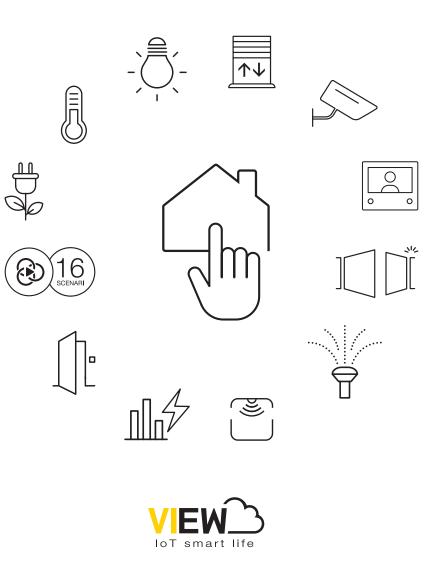

### Lights control

Discover the convenience of turning off all the lights and closing all the shutters in just one click. With the centralized control, one of the 16 customizable scenarios can be activated, making the building truly intelligent.

### Temperature regulation

Smart thermostats to manage the heating and air conditioning for the maximum comfort of entire home, avoiding energy waste.

### Access control and Security

The Elvox CCTV and the access control system give you round-the-clock control over all spaces, and you can keep an eye on things at all times. By app you can view the images of the cameras also onto your smartphone or tablet.

### **Roller shutters control**

Control opening and closing by voice with the voice assistants or via the App.

### Programming Scenarios

The perfect scenarios, with just one touch. The centralised control actives one of the 16 customisable scenarios making your home truly smart. Up to 64 devices can be connected: from the switching on/off of lighting to temperature and access control.

### **Elvox Door Entry**

You recognise who rings to your doorbell and what happens outside the home, even when you are out, communicating remotely via the app in total safety.

Activating auxiliary functions: when on holiday or simply out and about, a simple tap on your smartphone or tablet will ensure your garden gets exactly the amount of water it needs, for instance; or you can open gates, garages and doors, turn on the lights in the garden or along the path.

### **Monitoring Consumption**

You can check the electricity consumption of your entire home or of individual appliances from your smartphone, monitoring the production of the photovoltaic system, if any.