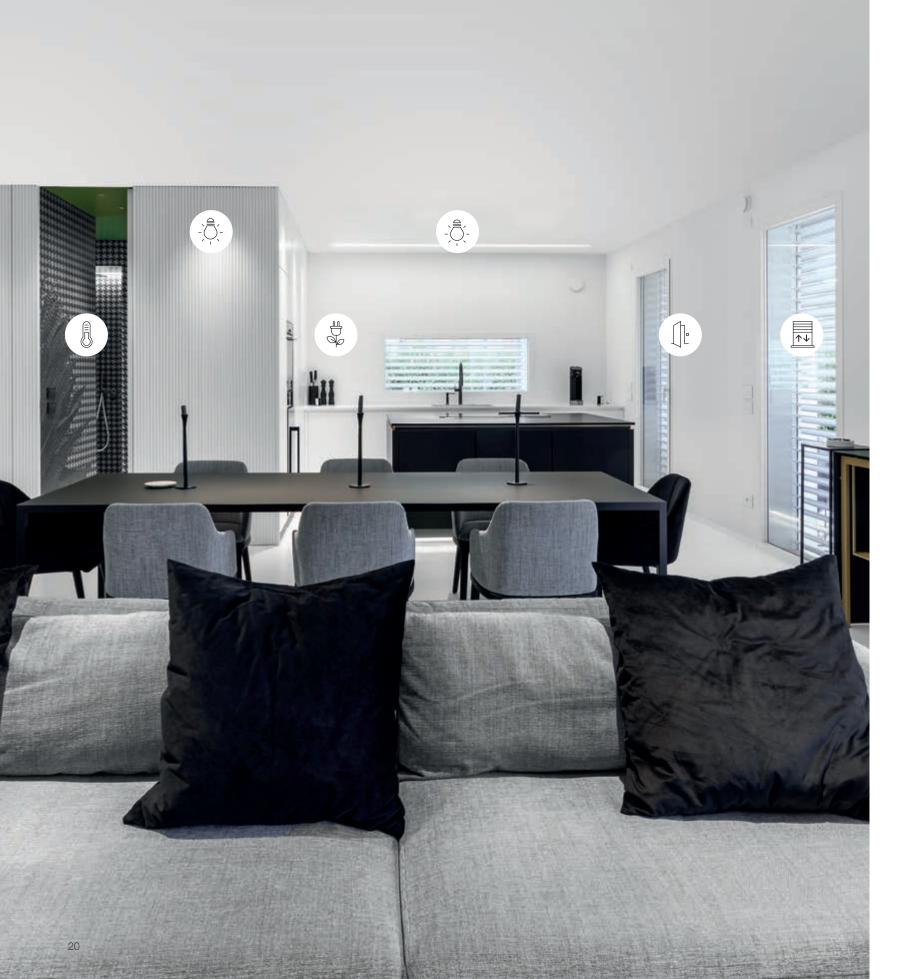

# The advantages for the user. Easier and more connected functions for those who live in the home

### Lights control

Discover the convenience of turning off all the lights and closing all the shutters in just one click. With the centralized control, one of the 16 customizable scenarios can be activated, making the building truly intelligent.

### Temperature regulation

Smart thermostats to manage the heating and air conditioning for the maximum comfort of entire home, avoiding energy waste.

### Access control and Security

The Elvox CCTV and the access control system give you round-the-clock control over all spaces, and you can keep an eye on things at all times. By app you can view the images of the cameras also onto your smartphone or tablet.

### **Roller shutters control**

Control opening and closing by voice with the voice assistants or via the App.

### Programming Scenarios

The perfect scenarios, with just one touch. The centralised control actives one of the 16 customisable scenarios making your home truly smart. Up to 64 devices can be connected: from the switching on/off of lighting to temperature and access control.