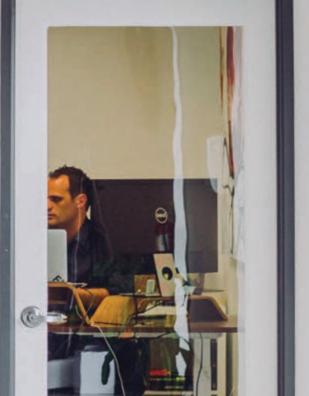

# The advantages for the user. Everything at your fingertips. Everything under "vocal" control

The user can manage, control and create favourite scenarios using the View app. Simply download it from the main stores, associate the Vimar gateway to the app and to the Wi-Fi network in the environment and become the system administrator. View Wireless is ideal for renovations or to boost the functions of an existing system, it is a useful means of support for the elderly and people with restricted mobility.

Thanks to the wireless connectivity, you can control and manage lights, roller shutters, temperature and energy consumptions, simply from your smartphone or naturally using your voice directly.

(ر کې