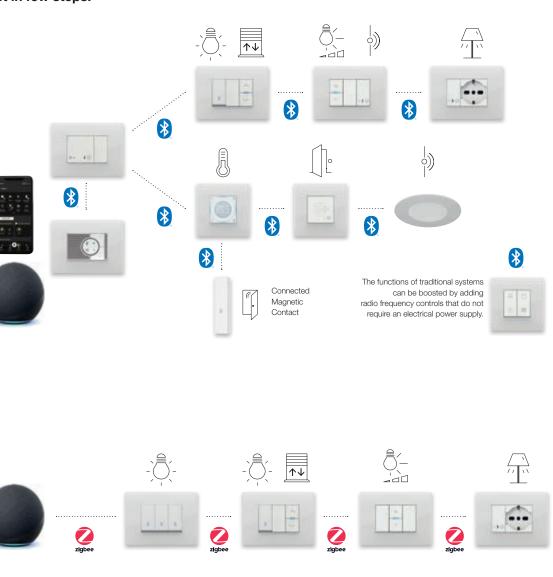

+

+

The traditional electrical installation becomes connected thanks to the Vimar devices of the View Wireless system. It is designed to manage lighting in environments, roller shutters or motorised curtains, temperature, access control, also from videodoor entryphones, control energy consumption and set scenarios, with the utmost simplicity using connected switches, via app or directly by voice.

# Be smart. Grab all the advantages of your system

The advantage of dual technology. The system is fitted with 2-way switches, roller shutter actuators and actuators for socket outlets with dual Bluetooth®/ZigBee® technology. The basic configuration of Vimar connected devices envisages the Bluetooth<sup>®</sup> wireless technology 5.0 standard as the pre-loaded connectivity protocol: it is the basis for the creation of a network of control points connected with the Wi-Fi gateway as the access point and control via the View app on smartphones or the most commonly used smart speakers.