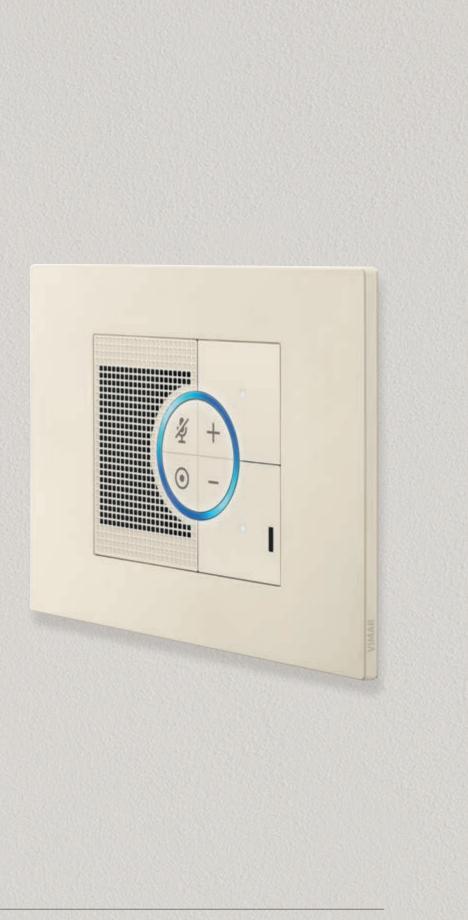

+

+

The traditional electrical installation becomes connected thanks to the Vimar devices of the View Wireless system. It is designed to manage lighting in environments, roller shutters or motorised curtains, temperature, access control, also from videodoor entryphones, control energy consumption and set scenarios, with the utmost simplicity using connected switches, via app or directly by voice.

# Be smart. Grab all the advantages of your system

The advantage of dual technology. The system is fitted with 2-way switches, roller shutter actuators and actuators for socket outlets with dual Bluetooth®/ZigBee® technology. The basic configuration of Vimar connected devices envisages the Bluetooth<sup>®</sup> wireless technology 5.0 standard as the pre-loaded connectivity protocol: it is the basis for the creation of a network of control points connected with the Wi-Fi gateway as the access point and control via the View app on smartphones or the most commonly used smart speakers.