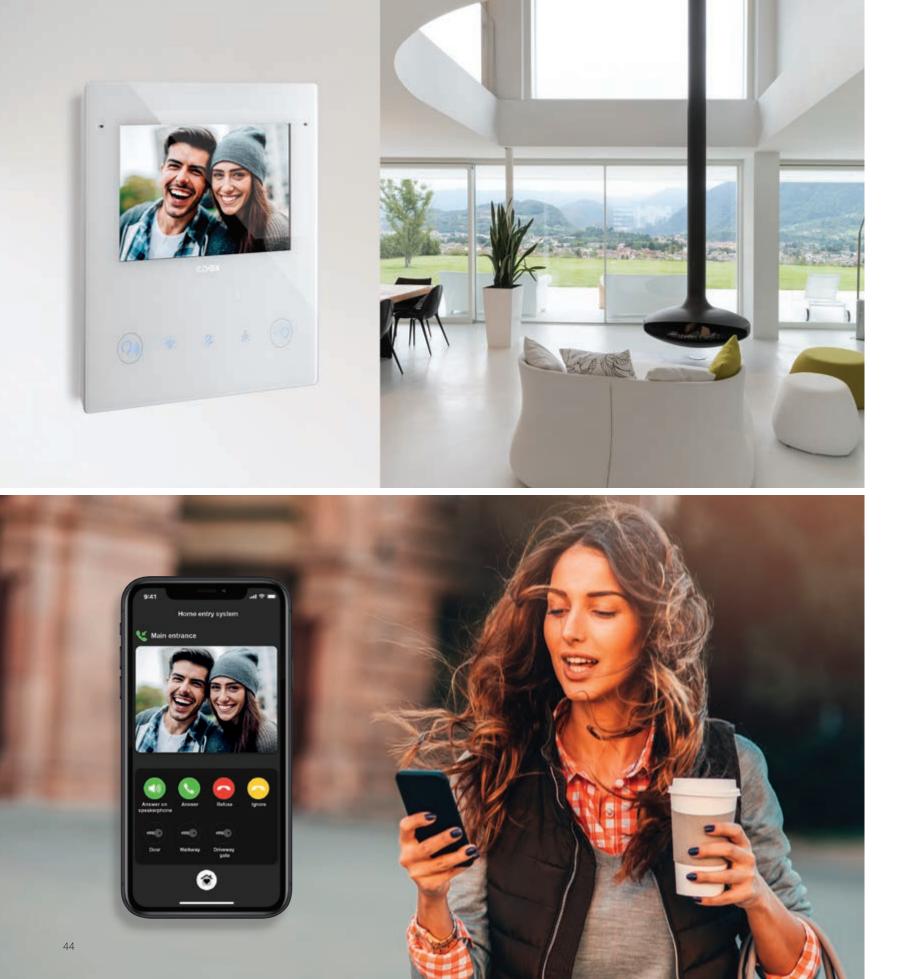

### **Elvox Door Entry**

You recognise who rings to your doorbell and what happens outside the home, even when you are out, communicating remotely via the app in total safety.

Activating auxiliary functions: when on holiday or simply out and about, a simple tap on your smartphone or tablet will ensure your garden gets exactly the amount of water it needs, for instance; or you can open gates, garages and doors, turn on the lights in the garden or along the path.

### Intercom calls

In addition to talking between two video door entryphones in the same building, thanks to the Video Door App, from each system manageable, you can also make calls to and from the associated mobile device. Immediate and direct dialogue with your home, but also with your loved ones who, if they need help, can call your smartphone directly from the video entryphone.

# Connected video entryphones. For total control, even when you are out and about

In addition to conventional video door entry functions, the smart videodoor entryophones also feature integrated Wi-Fi to allow you to manage your calls via App. If you're not home and the courier comes, you can speak to him and make arrangements for the delivery; if you're in the garden or on the terrace, a simple tap on your smartphone will open the door to your guest. You no longer have to worry about not being home: every time a visitor rings at your door, the call will be forwarded directly to your smartphone.