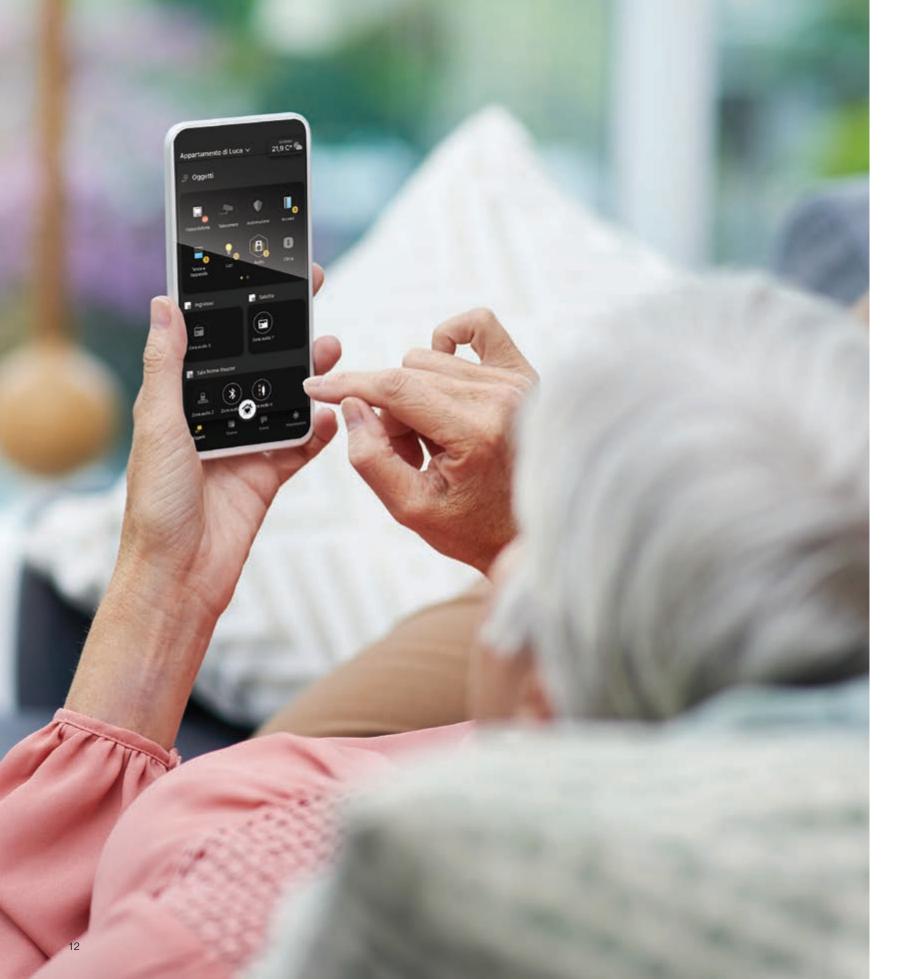

# The advantages for the user. Everything at your fingertips. Everything under "vocal" control

The user can manage, control and create favourite scenarios using the View app. Simply download it from the main stores, associate the Vimar gateway to the app and to the Wi-Fi network in the environment and become the system administrator. View Wireless is ideal for renovations or to boost the functions of an existing system, it is a useful means of support for the elderly and people with restricted mobility.

A single app: even more functions, even simpler. The system is expandable and View app enables managing the other Vimar alarm and video door entry systems (By-alarm Plus, Elvox door entry system)

**Remote management** 