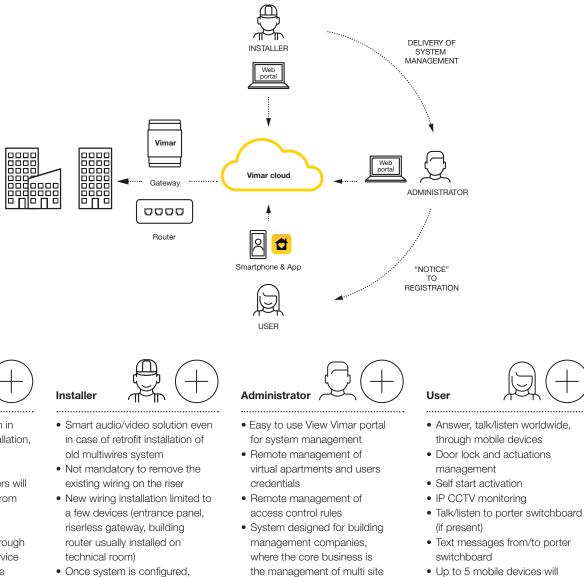

Plant manager remote management. The plant manager can control from remote the system thanks to the View Vimar Portal

# **Riserless IP solutions. View Vimar Portal** for the management of video door entry systems

The management, configuration and use of riserless IP video door entry systems takes place through a new dedicated Web portal and some specific person, which interact with the system: plant manager, installer and user.

buildings and structures far

from each other

- Smart audio/video solution in case of new buldings installation, even retrofit applications
- Videodoor system as a "Service": tenants and users will manage the calls directly from their own mobile devices
- Remote management and maintenance of system through View Vimar portal, h24 service
- Efficency and cost effective solution
- maintenance operations can be done remotely, via the new View Vimar portal