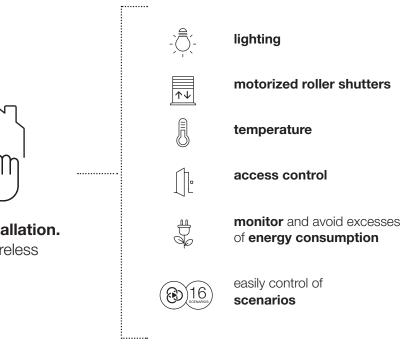

Thanks to the wireless connectivity, you can control and manage lights, roller shutters, temperature and energy consumptions, simply from your smartphone or naturally using your voice directly.

(ر کې

### Lights control

Discover the convenience of turning off all the lights and closing all the shutters in just one click. With the centralized control, one of the 16 customizable scenarios can be activated, making the building truly intelligent.

### Temperature regulation

Smart thermostats to manage the heating and air conditioning for the maximum comfort of entire home, avoiding energy waste.

### Access control and Security

The Elvox CCTV and the access control system give you round-the-clock control over all spaces, and you can keep an eye on things at all times. By app you can view the images of the cameras also onto your smartphone or tablet.

### **Roller shutters control**

Control opening and closing by voice with the voice assistants or via the App.

### Programming Scenarios

The perfect scenarios, with just one touch. The centralised control actives one of the 16 customisable scenarios making your home truly smart. Up to 64 devices can be connected: from the switching on/off of lighting to temperature and access control.

### **Monitoring Consumption**

You can check the electricity consumption of your entire home or of individual appliances from your smartphone, monitoring the production of the photovoltaic system, if any.