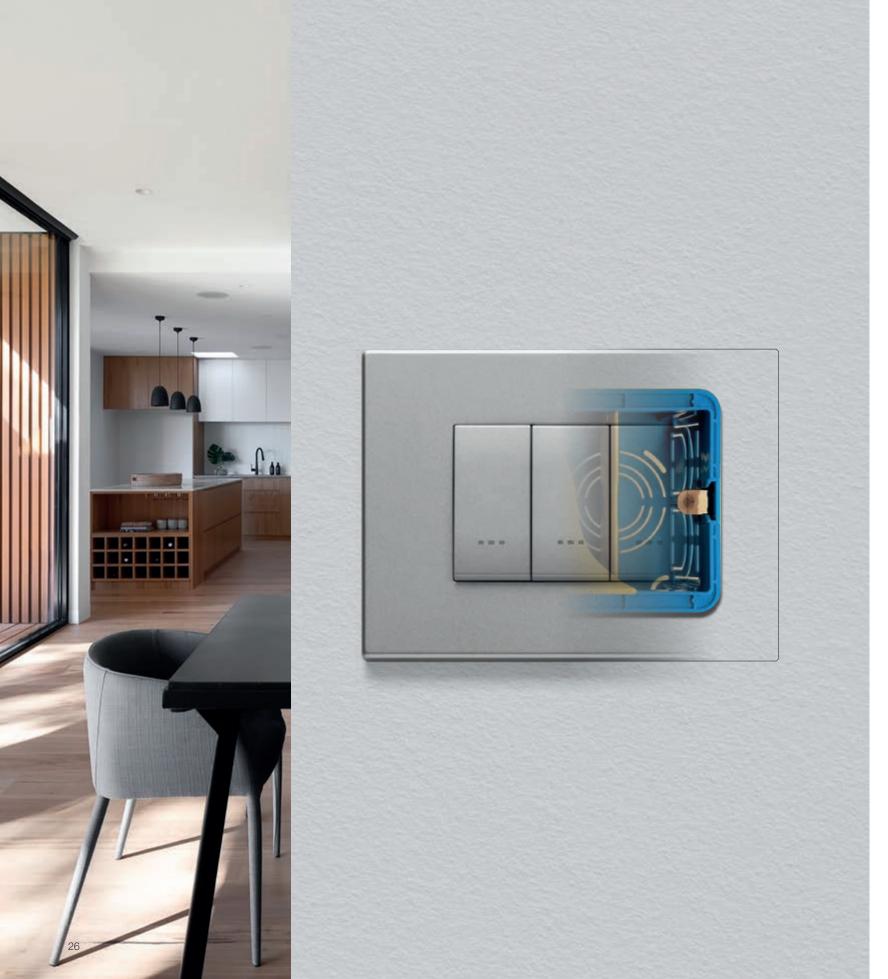

Make your building connected. Update, extend or replace your wiring system to create a connected system, suitable

and safer. Go from action to interaction

Ease of installation even in the future. efficient and safer

+

+

The traditional electrical installation becomes connected thanks to the Vimar devices of the View Wireless system. It is designed to manage lighting in environments, roller shutters or motorised curtains, temperature, access control, also from videodoor entryphones, control energy consumption and set scenarios, with the utmost simplicity using connected switches, via app or directly by voice.

# You're proposing a renovation or an upgrade of the existing system, to make it smart, even just for a part of the building?

Simply replace traditional 1-way switches in the existing system with the new **a connected system**.