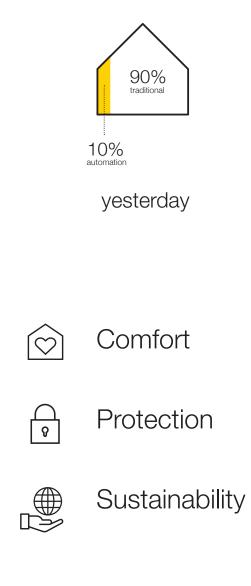

energy efficiency

### In 2027 smart electrical devices (switches, sockets and plugs) will generate the largest volume of unit sales followed by smart bulbs and smart appliance controllers. Smart electrical devices are also the top revenue generating category and will continue to be so through 2027. Surveillance cameras are a close second due in part to their

Data from Strategy Analytics 2022, the Global Smart Home



Smart devices bring people closer to technology



The property has more value that is maintained over time



Towards a more sustainable world, with zero-emission smart buildings



Increase in Smart devices with the increase in the family unit

Smart Home report. Internet of Things. Politecnico University Lab





# Why to invest in smart buildings? Lots of opportunities









Technology



Aging population



Renovated interest in home interiors



Vimar ecosystem in continuous growth of smart systems and products





# **Choose the simplicity of Vimar solutions** to design smart buildings

more value to the property

modern building future proof



# Lots of advantages for you





Modern building, more innovative and **more** prestigious

Containment of construction costs electrical installation





Easy to design the electrical installation

More safety of the building

Less wiring. Easy installation, management and maintenance



compared to the traditional



Upgrade features without increasing costs



Expandability and modularity of the electrical system over time



Access Management, even remotely



Future-proof solution: increase in the val