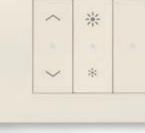

### Lights control

Discover the convenience of turning off all the lights and closing all the shutters in just one click. With the centralized control, one of the 16 customizable scenarios can be activated, making the building truly intelligent.

### **Roller shutters control**

Control opening and closing by voice with the voice assistants or via the App.

### Programming Scenarios

The perfect scenarios, with just one touch. The centralised control actives one of the 16 customisable scenarios making your home truly smart. Up to 64 devices can be connected: from the switching on/off of lighting to temperature and access control.