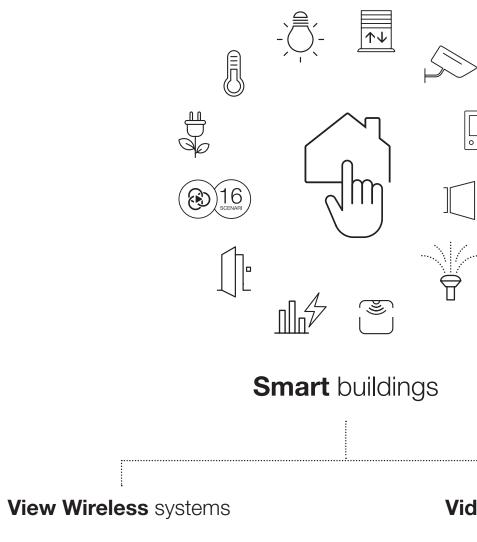

# Why to invest in smart buildings? Lots of opportunities

Technology

Aging population

Renovated interest in home interiors

Vimar ecosystem in continuous growth of smart systems and products

### Lights control

Discover the convenience of turning off all the lights and closing all the shutters in just one click. With the centralized control, one of the 16 customizable scenarios can be activated, making the building truly intelligent.

### Temperature regulation

Smart thermostats to manage the heating and air conditioning for the maximum comfort of entire home, avoiding energy waste.

### Access control and Security

The Elvox CCTV and the access control system give you round-the-clock control over all spaces, and you can keep an eye on things at all times. By app you can view the images of the cameras also onto your smartphone or tablet.

### **Roller shutters control**

Control opening and closing by voice with the voice assistants or via the App.

### Programming Scenarios

The perfect scenarios, with just one touch. The centralised control actives one of the 16 customisable scenarios making your home truly smart. Up to 64 devices can be connected: from the switching on/off of lighting to temperature and access control.

### **Elvox Door Entry**

You recognise who rings to your doorbell and what happens outside the home, even when you are out, communicating remotely via the app in total safety.

Activating auxiliary functions: when on holiday or simply out and about, a simple tap on your smartphone or tablet will ensure your garden gets exactly the amount of water it needs, for instance; or you can open gates, garages and doors, turn on the lights in the garden or along the path.

### **Monitoring Consumption**

You can check the electricity consumption of your entire home or of individual appliances from your smartphone, monitoring the production of the photovoltaic system, if any.