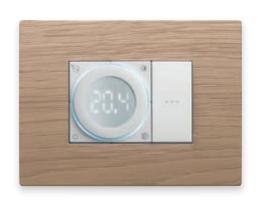

### Temperature regulation

Smart thermostats to manage the heating and air conditioning for the maximum comfort of entire home, avoiding energy waste.

# Be smart. Grab all the advantages of your system

The advantage of dual technology. The system is fitted with 2-way switches, roller shutter actuators and actuators for socket outlets with dual Bluetooth®/ZigBee® technology. The basic configuration of Vimar connected devices envisages the Bluetooth<sup>®</sup> wireless technology 5.0 standard as the pre-loaded connectivity protocol: it is the basis for the creation of a network of control points connected with the Wi-Fi gateway as the access point and control via the View app on smartphones or the most commonly used smart speakers.