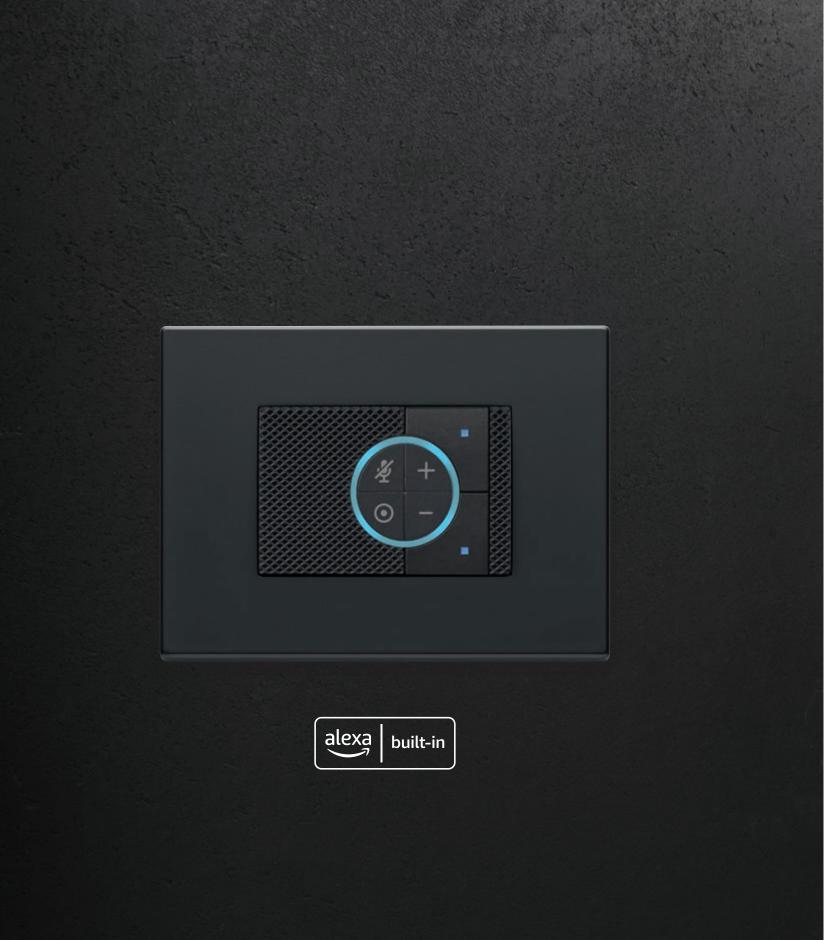

# The advantages for the user. Everything at your fingertips. Everything under "vocal" control

The user can manage, control and create favourite scenarios using the View app. Simply download it from the main stores, associate the Vimar gateway to the app and to the Wi-Fi network in the environment and become the system administrator. View Wireless is ideal for renovations or to boost the functions of an existing system, it is a useful means of support for the elderly and people with restricted mobility.

Thanks to the wireless connectivity, you can control and manage lights, roller shutters, temperature and energy consumptions, simply from your smartphone or naturally using your voice directly.

(ر کې

### Vocal control

Controlling your home with your voice makes technology accessible to everyone, including the elderly or the disabled.

# Be smart. Grab all the advantages of your system

The advantage of dual technology. The system is fitted with 2-way switches, roller shutter actuators and actuators for socket outlets with dual Bluetooth®/ZigBee® technology. The basic configuration of Vimar connected devices envisages the Bluetooth<sup>®</sup> wireless technology 5.0 standard as the pre-loaded connectivity protocol: it is the basis for the creation of a network of control points connected with the Wi-Fi gateway as the access point and control via the View app on smartphones or the most commonly used smart speakers.