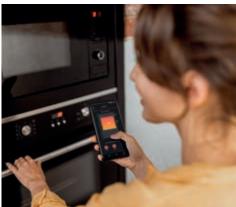

Thanks to the wireless connectivity, you can control and manage lights, roller shutters, temperature and energy consumptions, simply from your smartphone or naturally using your voice directly.

(ر کې

### **Monitoring Consumption**

You can check the electricity consumption of your entire home or of individual appliances from your smartphone, monitoring the production of the photovoltaic system, if any.