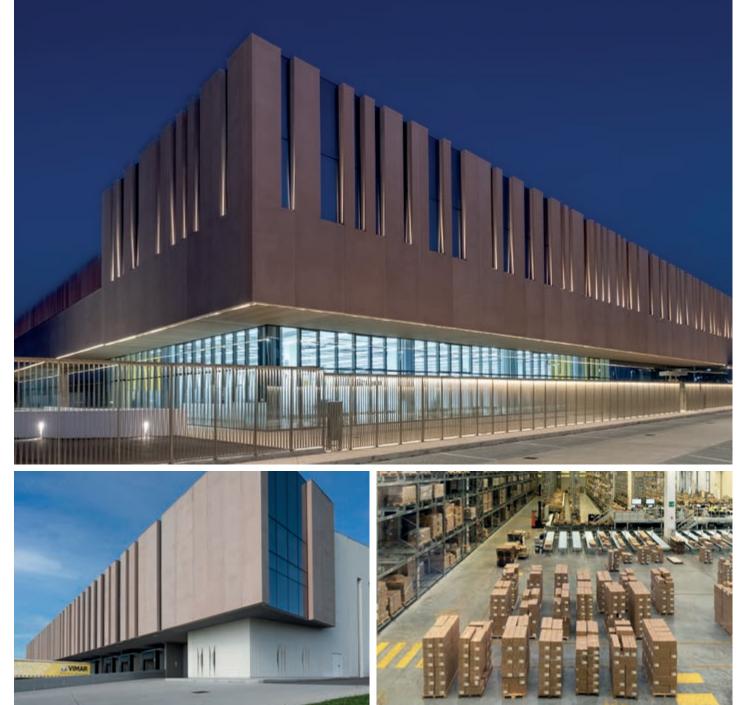

### The Vimar headquarters and all our production plants situated in Marostica, in the North East of Italy,

ever since its beginnings, testifying the strong bond with the territory in which we were founded.

# Vimar is a strategic partner. Quality and innovation on the market for over 75 years

We are a strategic partner in the design and production of devices for the smart management of electrical systems in buildings; a wide range of products that meet the most different needs in a versatile and functional way, available in all international standards. A set of solutions for control, comfort, energy efficiency and security, in which home automation, anti-intrusion, video door entry systems, CCTV and automations, communicate with each other constantly, in a single integrated and perfectly connected system, that is also ready for integration with third platforms.

Over 12,000 items distributed in more than 100 countries, 185 million pieces produced each year, 1,300 collaborators, 9 commercial branches around the world and 10 direct local presences. There are numerous references of our presence worldwide, in residential, hotel or naval contexts.

### Headquarters with renewable energy.

For the supervision and analysis of plant energy consumption, we have adopted logical smart metering. An open-circuit geothermal system has been installed in our new logistics and production centre with artificial illumination, guaranteed by LED lighting.