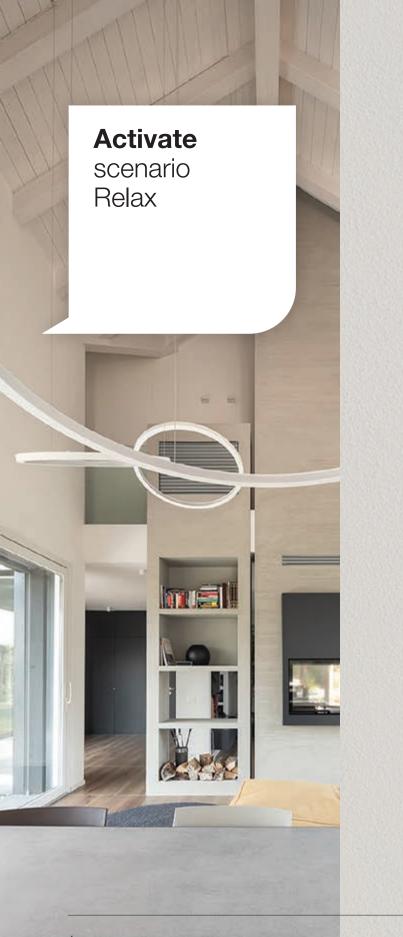

### Lights control

Discover the convenience of turning off all the lights and closing all the shutters in just one click. With the centralized control, one of the 16 customizable scenarios can be activated, making the building truly intelligent.

### Programming Scenarios

The perfect scenarios, with just one touch. The centralised control actives one of the 16 customisable scenarios making your home truly smart. Up to 64 devices can be connected: from the switching on/off of lighting to temperature and access control.