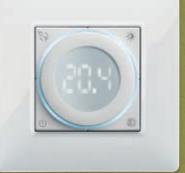

### Temperature regulation

Smart thermostats to manage the heating and air conditioning for the maximum comfort of entire home, avoiding energy waste.