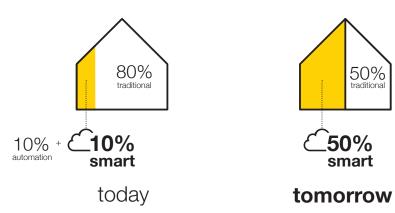

ergy efficiency

### In 2027 smart electrical devices (switches, sockets and plugs) will generate the largest volume of unit sales followed by smart bulbs and smart appliance controllers. Smart electrical devices are also the top revenue generating category and will continue to be so through 2027. Surveillance cameras are a close second due in part to their

Data from Strategy Analytics 2022, the Global Smart Home



Smart devices bring people closer to technology



The property has more value that is maintained over time



Towards a more sustainable world, with zero-emission smart buildings



Increase in Smart devices with the increase in the family unit

Smart Home report. Internet of Things. Politecnico University Lab





# Why to invest in smart buildings? Lots of opportunities









Technology



Aging population



Renovated interest in home interiors



Vimar ecosystem in continuous growth of smart systems and products





# **Choose the simplicity of Vimar solutions** to design smart buildings

more value to the property

modern building future proof



# Lots of advantages for you





Modern building, more innovative and **more** prestigious

Containment of construction costs electrical installation





Easy to design the electrical installation

More safety of the building

Less wiring. Easy installation, management and maintenance



compared to the traditional



Upgrade features without increasing costs



Expandability and modularity of the electrical system over time



Access Management, even remotely



Future-proof solution: increase in the value