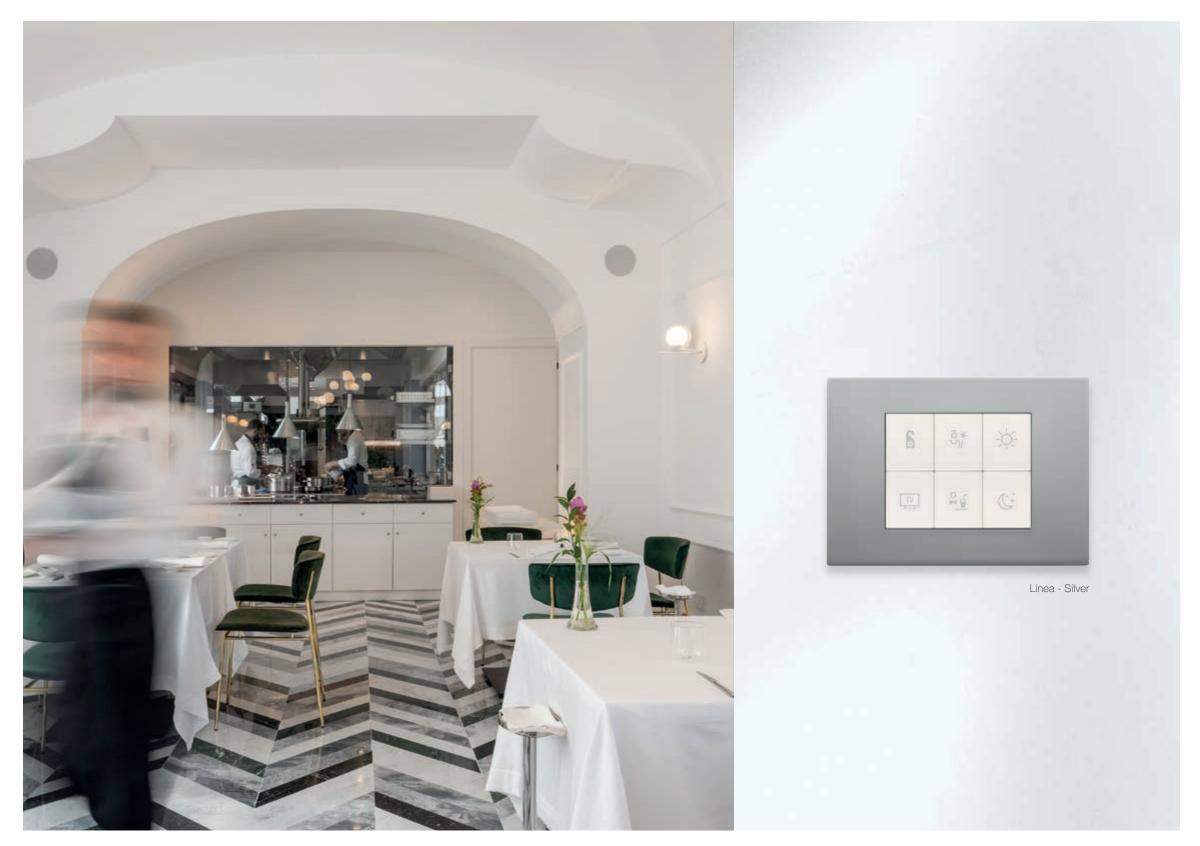

### Safety and security in every corner.

In corridors, stairwells or other common areas of the hotel, our integrated system guarantees total comfort and efficiency to exceed energy goals in total safety and security. Always. Lights that turn on only when someone passes, motorized curtains and shades go up and down at fixed timing, HVAC equipment under control, emergency lighting provide appropriate light during blackouts, LED step marker lamps that indicate escape routes, cameras that monitor guests and ensure no unauthorised persons enter their room.

Linea - Silver