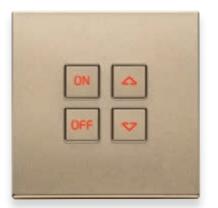

### Easy control. Touch design

Turn on/off lights, raise or lower blinds. All with instant, one-touch Flat controls.

### **Total control**

Various switches enables guests to control different scenarios (for example: day and night scenarios) and also to operate the television, indicate "Do not disturb" and housekeeping requests outside the door. All this making the guest's stay more pleasant.