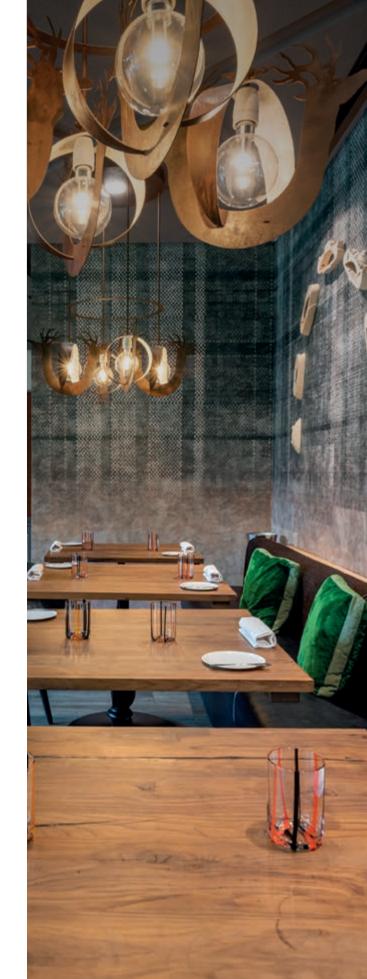

### Hall.

### A fully-featured control centre.

Halls are the first contact of your hotel with your guests: thanks to flexible setup you can create automated, preset scenes for different occasions or times of day. Easily adjust or add scenes as the space changes, or for a special event.

The reception desk becomes the facility's operations hub, for coordinating the functions of common areas, managing the status of guest rooms, controlling access points and monitoring the building. Enhance the guest experience and improve the staff productivity.