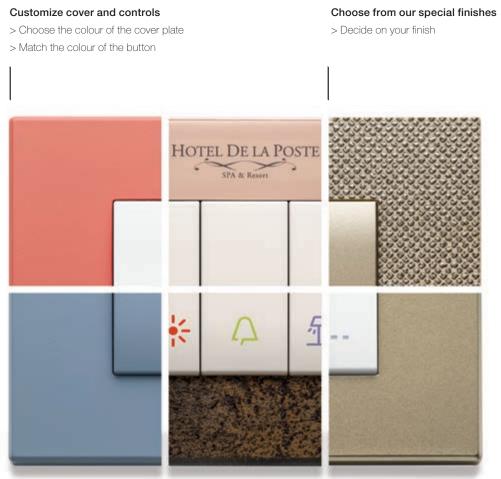

### The beauty of bespoke.

Make your wiring system unique. Exclusive possibilities.

The Eikon series offers a comprehensive range of solutions to customise your system and strike the perfect balance between styling and technology. Special finishes, countless colour combinations for both cover plate and buttons, customised symbols associated with controls, and logo engraving on the cover plate.

#### Personalize and make it yours

- > Engrave your logo
- > Customise your controls

### Added value to your identity

To enhance the identity of the accommodation facility, all cover plates can be engraved with a logo provided by the customer. Laser technology allows you to reproduce any symbol associated accurately with the command, for a long-lasting result.

### Vast library of symbols to create an intuitive user experience

Buttons and controls can be customised according to the chosen function. Laser technology makes it possible to replicate any symbol accurately, choosing from an extensive gallery of pictograms that identify the most widespread functions. Thanks to RGB technology, customers can also choose the colour of the backlighting.