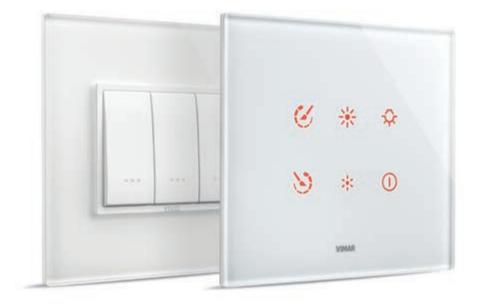

### **Total control**

Various switches enables guests to control different scenarios (for example: day and night scenarios) and also to operate the television, indicate "Do not disturb" and housekeeping requests outside the door. All this making the guest's stay more pleasant.

### Welcome to the guest room

Various switches enables guests to control lights and indicate housekeeping requests outside the door.

### Easy control. Touch design

Turn on/off lights, raise or lower blinds. All with instant, one-touch Flat controls.