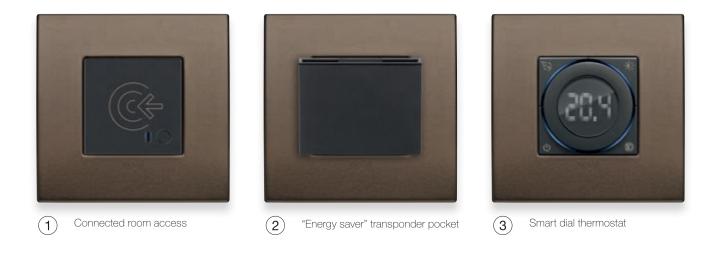

#### Access control and hotel room management

Designed to be functional, easy to use, they facilitate management and guarantee safety throughout the premises, from common areas to guest rooms, as well as wellness areas and outdoor spaces to guarantee the utmost energy efficiency.

### Eikon tactil touch thermostat

The exclusive element that enhances your comfort levels: precious and easy to use. Available in black or white. Fitted with intuitive controls and a large touch display with RGB backlighting to encourage maximum readability, it blends in perfectly with home automation systems featuring By-me Plus and KNX technology.

#### Stand alone and connected rotary dial thermostat

Fitted with four quick buttons on either side: on/off, hot/cold mode selection (for the scenario activation home automation system version), LED brightness selection, temperature measurement unit selection (°C or °F), a LED matrix display designed to be perfectly comprehensible even a few metres away and a rotary ring that can even be adjusted with a finger.

### Linea XT platform thermostat

Modular and scalable to adapt to any need: XT platform devices can be scaled over time with extreme simplicity, from the simple control of lights to the management of room temperatures and multisensors as humidity control.