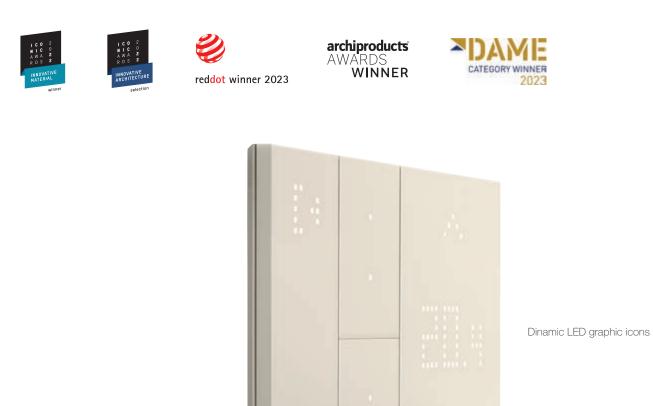

### Experience Technology.

Linea is also digital with the innovative XT platform, a technological experience for building automation. Absolute flatness of the controls. Modular and scalable to adapt to any hotel need. The devices can be scaled over time with extreme simplicity: from the simple control of lights and shutters, to the management of room temperatures and the activation of scenarios for an always up-to-date and functional automation system.

Easy scenarious to customize

Laser-crafted graphic icons

Laser-engraved graphic icons contained in a comprehensive and broad library of symbols, which allow you to identify the desired function. Dynamic LED icons which can be customised using the View App. Possibility of smart backlighting with white light set to various brightness levels as you prefer.