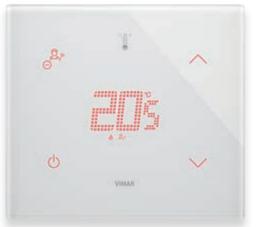

### Eikon tactil touch thermostat

The exclusive element that enhances your comfort levels: precious and easy to use. Available in black or white. Fitted with intuitive controls and a large touch display with RGB backlighting to encourage maximum readability, it blends in perfectly with home automation systems featuring By-me Plus and KNX technology.