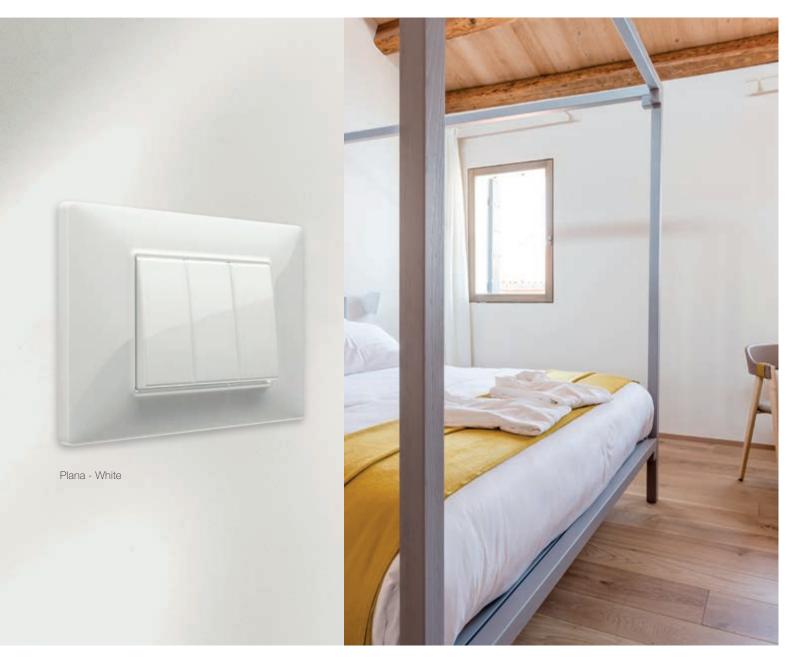

orm perfectly match all functions, with control and socket outlet device.

### Arké.

### A contemporary soul with a strong personality.

Simplicity and personality to enjoy spaces in the best of ways. Inspired by long-standing principles that endure beyond changing fashion trends. It conveys the right mix of character, expressiveness and attention to detail. Convex buttons, finishes and colours, materials made to last.







Arké Classic - White Total Look



Arké Classic - Black Total Look



Arké Classic - Metal Total Look

### Plana.

Universal, essential and versatile whatever the combination.

Simplicity becomes a lifestyle: with soft, welcoming silhouettes, it embraces the unlimited material and colour variants with a palette that is always fresh and bright. An ever trendy style.







## Neve Up.

Simple lines, modern shape and affordable quality with Italian design.

Recognizable design to guarantee full functionality, quality and easy installation. A comprehensive range of devices in all international standards for your hotel projects. A versatile modular system to have more opportunities to create or upgrade your best-fit electric installation.

















## Our products speak a universal language.

Wiring solutions compatible with more than 100 countries worldwide.

To meet different installation requirements in different countries, our range includes a wide variety of devices that comply with the most widespread international standards and are highly versatile from the modularity and installation potential point of view.



### More than 200 functions.