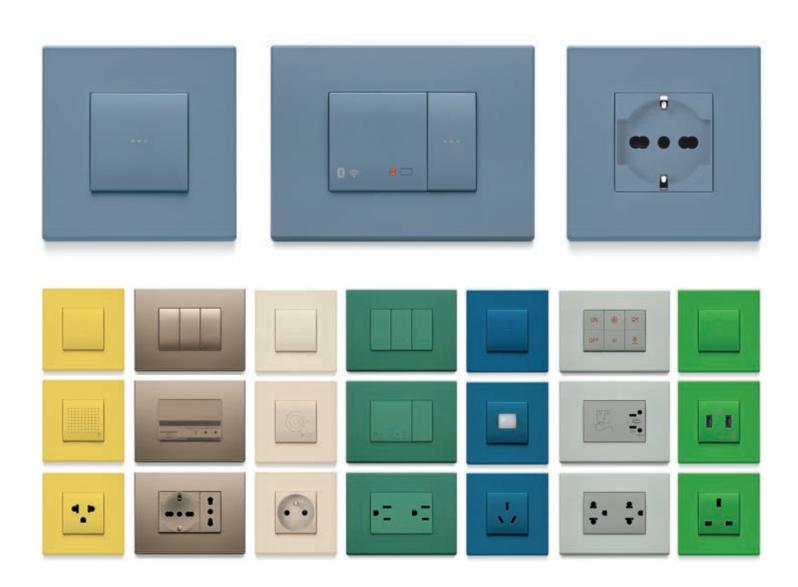

### Special materials and more colours for every interior.

Infinite possibilities, exclusive oppurtunities.

In response to new interior design trends, Vimar offers the possibility of not only choosing premium new materials with touch technology, but also customizing wiring accessories by selecting the colour of the cover plate and internal/external frame. We even help clients to design bespoke aesthetic solutions that enrich and complement the style of their hotel.

### Cover plates in over 200 colours

For some types of cover plate, it is even possible to choose the colour that best matches the style of the building. An exclusive opportunity designed to meet the latest stylistic trends and enhance the architectural design.