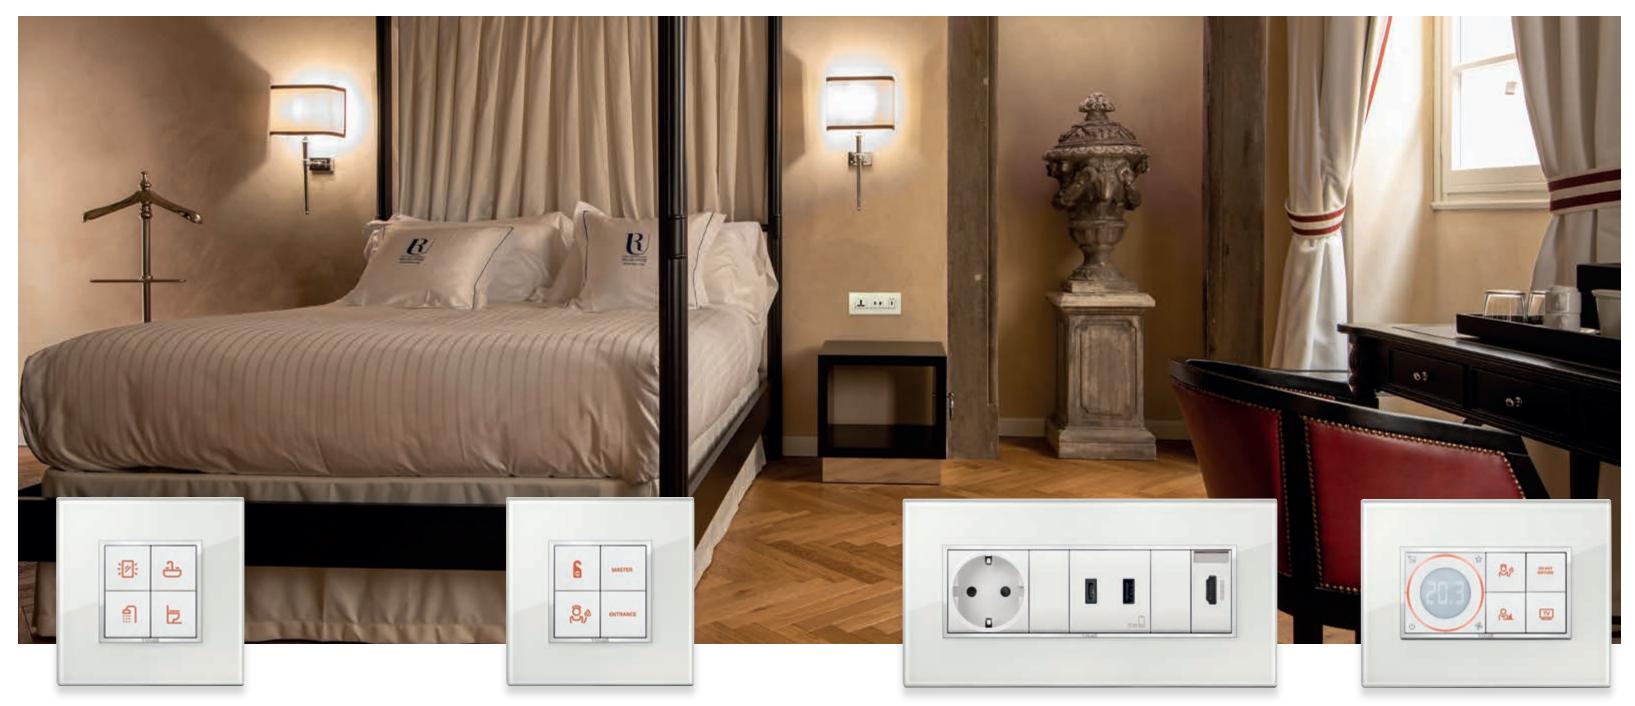

### Total comfort, total control.

Dim and turn on/off lights, raise or lower blinds, allow door entrance: all with instant, one-touch control and status display, the system can be integrated with other connected devices in the room to allow the doors to be opened remotely, to control the automations in the room and to check the presence.

### **Total control**

Various switches enables guests to control different scenarios (for example: day and night scenarios) and also to operate the television, indicate "Do not disturb" and housekeeping requests outside the door. All this making the guest's stay more pleasant.

## Customized climate control and room status

The temperature settings for the bedroom and bathroom can always be modified individually with a simple touch. And the room status can be displayed intuitively in the corridor outside.