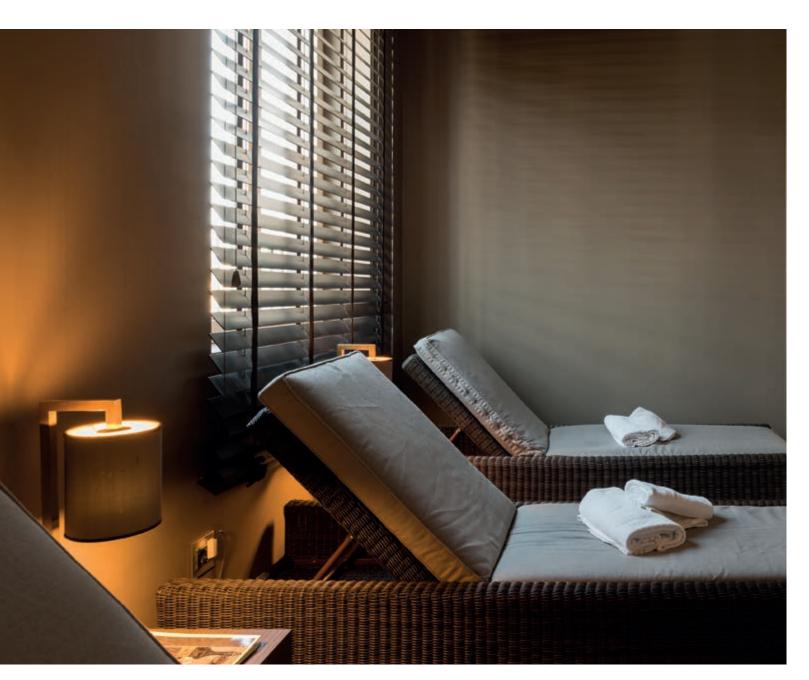

### Wellness area.

Specific solutions for special spaces.

An oasis of wellbeing to restore body and mind. For wellness areas with restricted entry, or provided as a paid service by an external provider, we install devices that offer maximum comfort and transponder card readers for controlled access, with service fees charged straight to the card holder's account.

### Light automation and intensity

Passive infrared motion detector for detection of occupants in the room for lighting automation with additional dimmer for adjusting the brightness to create the right atmosphere.

### **Reserved access**

The transponder reader and card only allow authorised persons to access restricted zones, while the Well-contact Plus system and associated management software enable paid services to be charged directly to the guest's final bill.

### Lighting effects

Vary the brightness of light sources and regulate the color or white color temperature of RGB lamps to create elegant and sophisticated effects that enhance the wellness experience with chromotherapy.