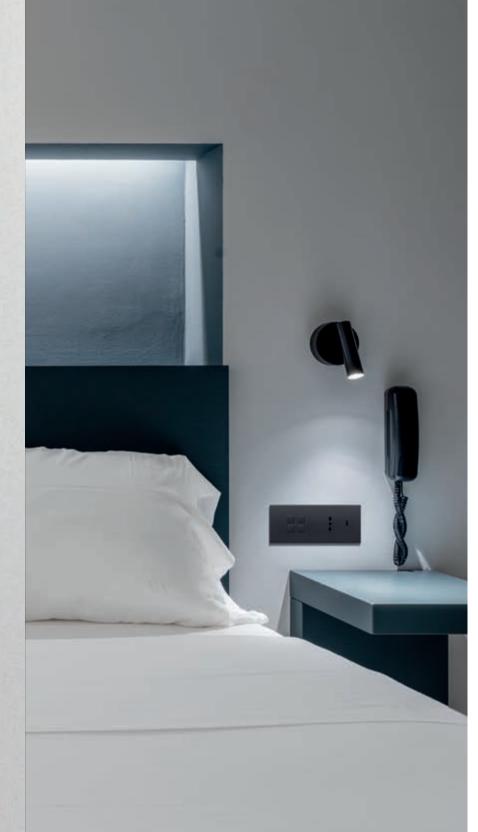

#### Symmetrical bed heads

Simply stretch out an arm while lying comfortably in bed to control the lights, plug in a device or recharge your smartphone using C-type USB socket.

Hi-tech and Vintage

Simply insert your bedside lamp or device into the socket. Utilize the Vintage style switch to easily turn it off, providing you with peace of mind when you leave your room.

### Bedside control

Easy to reach bedside switches and sockets to control the lights, plug in your devices or recharge your smartphone using C-type USB socket.