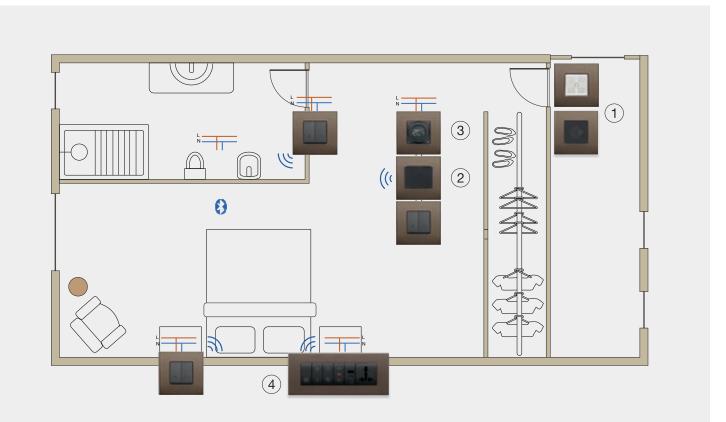

### Focus on room control solutions.

This solution allows integration with PMS, BMS, third party access control app and workflow software.

Example of configuration of an integrated system that allows centralized management of room functions that helps the reception to know of the presence of people in the room, to control the status of curtains, shutters and the temperature; thanks to transponder card readers, access to specific areas or environments is allowed only to authorized persons. A convenient centralized control that allows for a more efficient management of the structure and the people who work there.

Do Not Disturb / Make Up Room (1 display and doorbell button control placed outside the room.

Wall control panel to control bedroom lighting, 2 Do Not Disturb and Make Up Room

Wall control panel allowing scene activation 3 with light, blinds and DND control.

light scene activation

Example of configuration with an Integrated system.