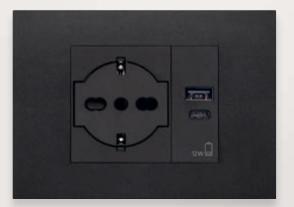

### Power everything and everywhere

Universal sockets and USB power socket outlets for guests to charge their own devices.

### Multimedia and connectivity

Power socket outlets for guests to charge their own devices put multimedia entertainment and connectivity within easy reach. Guests can easily charge portable devices using the integrated charging USB sockets.

### Universal flush-fitting socket outlets

Flush-fitting socket outlets with a patented recessed anti-jamming mechanism which guarantees functionality at every use, together with a dynamic LED matrix of Linea with XT platform dimmer control.