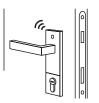

#### Safe and secure accesses.

The transponder outdoor reader displays the room status (DND) on the outside, granting access solely to authorised card holders.

Climate control systems

Our system integrates and communicates seamlessly with the most common climate control systems by means of a KNX standard gateway.

Third party access control systems

Our system integrates and communicates seamlessly with third party door lock systems.