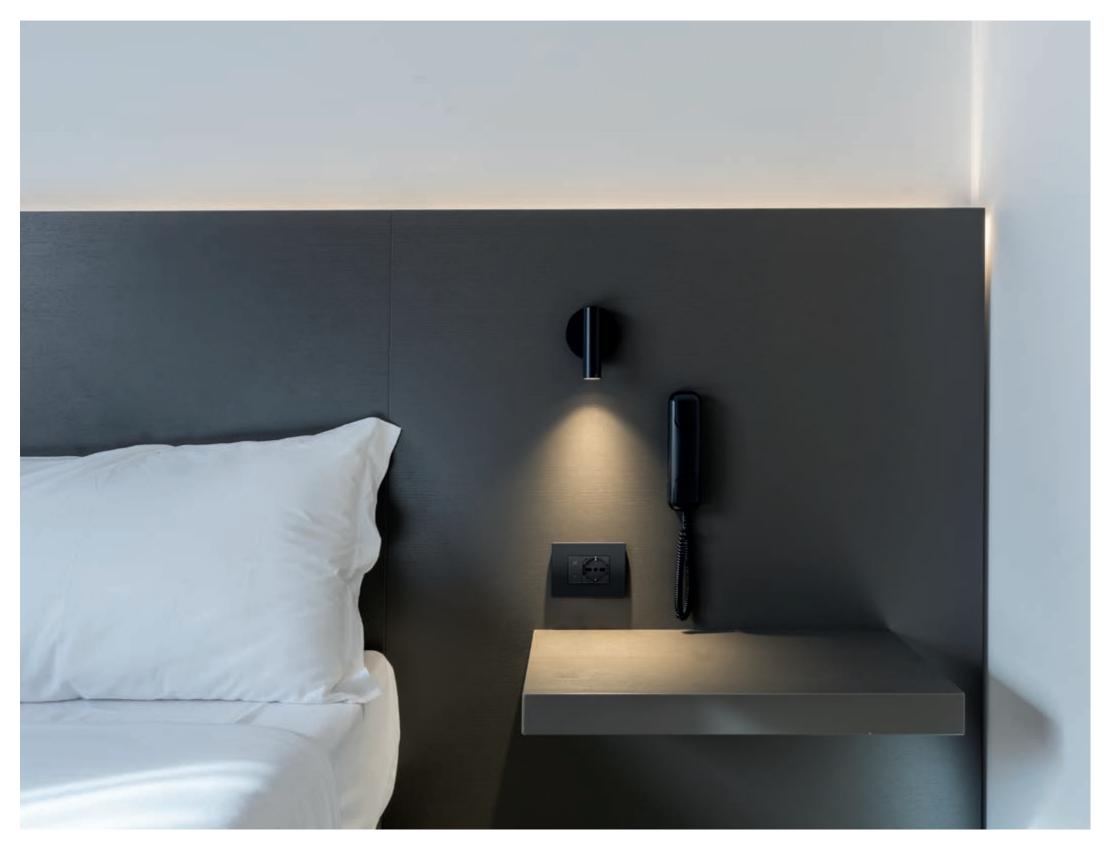

### Bed head area solutions.

#### Symmetrical bed heads

Simply stretch out an arm while lying comfortably in bed to control the lights, plug in a device or recharge your smartphone using C-type USB socket.

Hi-tech and Vintage

Simply insert your bedside lamp or device into the socket. Utilize the Vintage style switch to easily turn it off, providing you with peace of mind when you leave your room.

### Bedside control

Easy to reach bedside switches and sockets to control the lights, plug in your devices or recharge your smartphone using C-type USB socket.