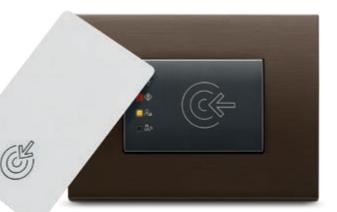

#### Access control and hotel room management

Designed to be functional, easy to use, they facilitate management and guarantee safety throughout the premises, from common areas to guest rooms, as well as wellness areas and outdoor spaces to guarantee the utmost energy efficiency.

### **Reserved access**

The transponder reader and card only allow authorised persons to access restricted zones, while the Well-contact Plus system and associated management software enable paid services to be charged directly to the guest's final bill.

#### Safe and secure accesses.

The transponder outdoor reader displays the room status (DND) on the outside, granting access solely to authorised card holders.