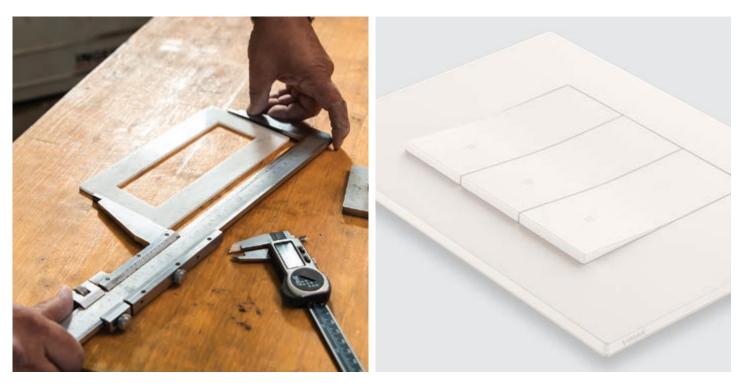

### The beauty of bespoke.

Make your wiring system unique. Exclusive possibilities.

The Eikon series offers a comprehensive range of solutions to customise your system and strike the perfect balance between styling and technology. Special finishes, countless colour combinations for both cover plate and buttons, customised symbols associated with controls, and logo engraving on the cover plate.

#### Personalize and make it yours

- > Engrave your logo
- > Customise your controls

### Added value to your identity

To enhance the identity of the accommodation facility, all cover plates can be engraved with a logo provided by the customer. Laser technology allows you to reproduce any symbol associated accurately with the command, for a long-lasting result.

### Vast library of symbols to create an intuitive user experience

Buttons and controls can be customised according to the chosen function. Laser technology makes it possible to replicate any symbol accurately, choosing from an extensive gallery of pictograms that identify the most widespread functions. Thanks to RGB technology, customers can also choose the colour of the backlighting.