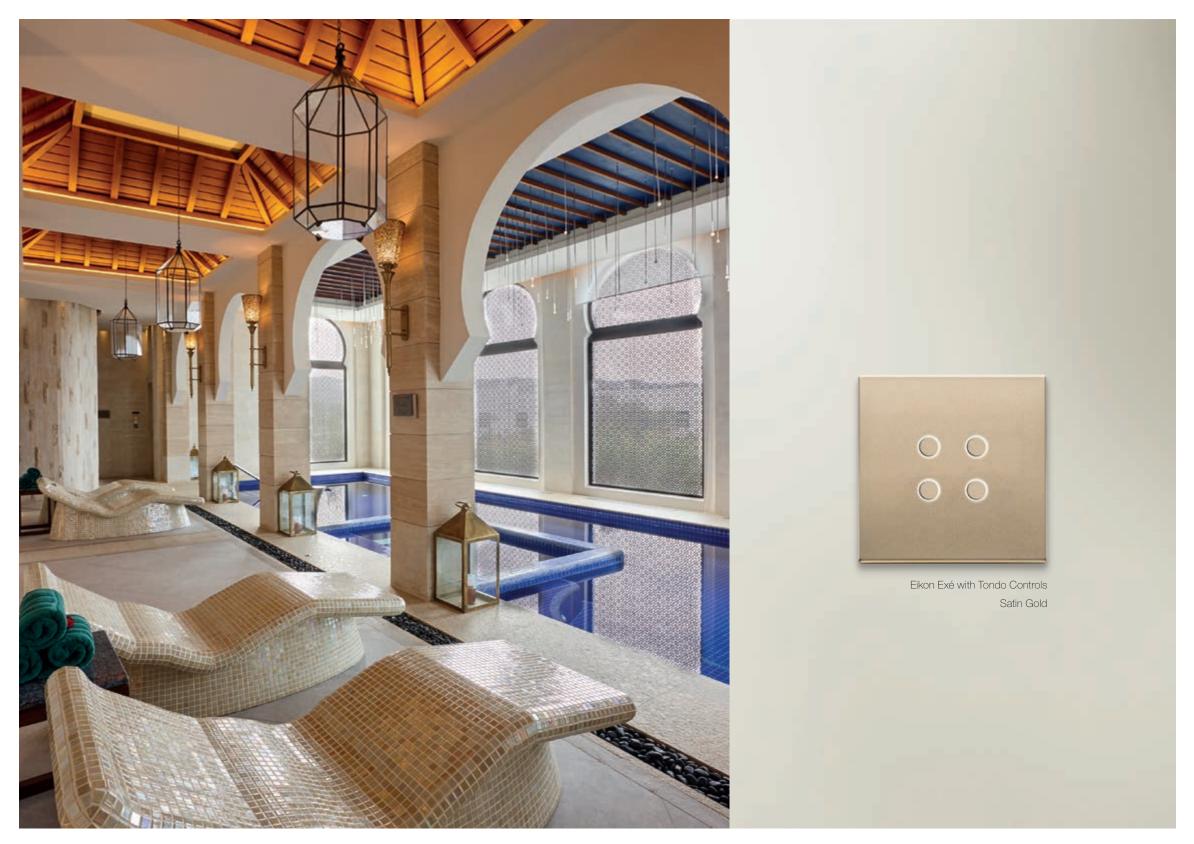

### Wellness area.

Specific solutions for special spaces.

An oasis of wellbeing to restore body and mind. For wellness areas with restricted entry, or provided as a paid service by an external provider, we install devices that offer maximum comfort and transponder card readers for controlled access, with service fees charged straight to the card holder's account.

Eikon Exé with Tondo Controls Satin Gold