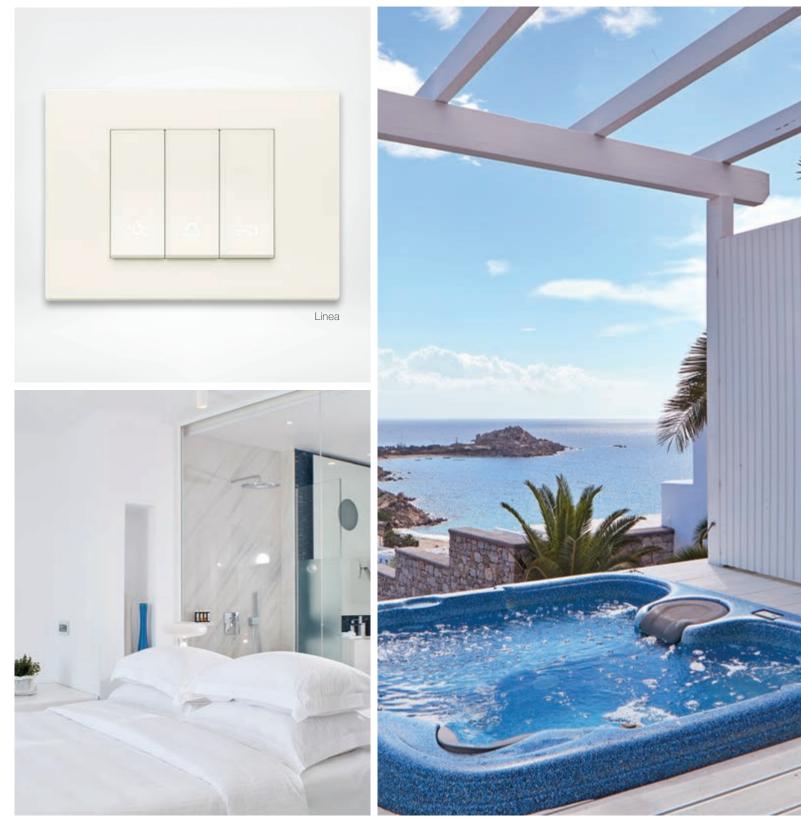

#### Linea, unique also in sustainability

Linea replaces traditional fossil-based plastics with renewable and recycled plastics (certified ISCC PLUS) and also through the optimization of production processes, it reduces by over 80% in equivalent CO<sub>2</sub> emissions for a saving of over 500 tonnes of equivalent CO, per year.

Linea - Silver

### Essential design and thin planarity.

Linea combines the essentiality of a refined aesthetic with the most advanced technology: innovation meets tradition also thanks to numerous registered patents. Intuitive thanks to the increased width of the controls. Connected, thanks to the smart and home automation versions. Understated and contemporary design and the pursuit of natural appeal have been interpreted by the neutral colour shades, which are growing in popularity in modern hospitality interiors, creating welcoming atmospheres and easily accommodating various styles.