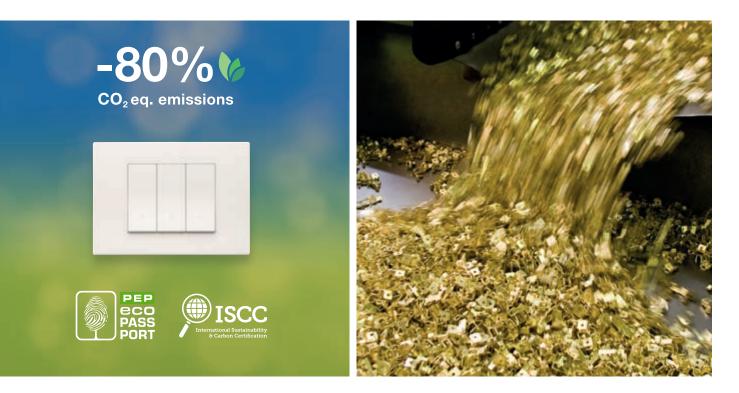

#### Linea, unique also in sustainability

Linea replaces traditional fossil-based plastics with renewable and recycled plastics (certified ISCC PLUS) and also through the optimization of production processes, it reduces by over 80% in equivalent CO<sub>2</sub> emissions for a saving of over 500 tonnes of equivalent CO, per year.

97% of Linea production contains plastics from recycled sources originating from a certified ISCC PLUS apply chain.

Alligned control

Axial control

Home automation control

Linea replaces traditional fossil-based plastics with renewable and recycled plastics and also through the optimization of production processes, the efficient management of product volumes, and the use of FSC-certified eco-friendly packaging, it reduces by over 80% in equivalent CO<sup>2</sup> emissions for a saving of over 500 tonnes of equivalent CO<sup>2</sup> per year.

Furthermore, 97% of Linea's production incorporates plastics from renewable and recycled sources from an ISCC PLUS-certified supply chain (mass balance), contributing significantly to reducing environmental impact.