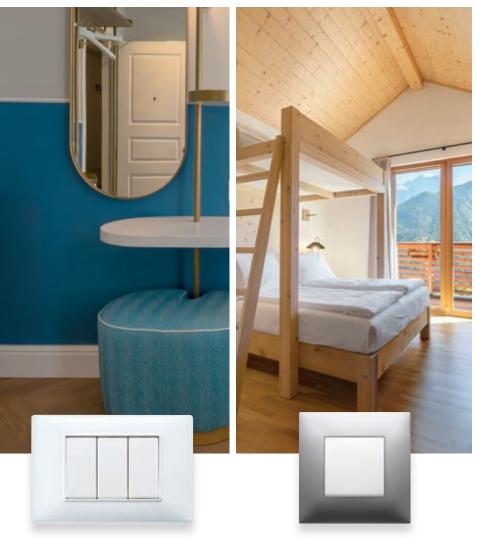

### Matching styles for any international projects

Each accommodation facility has its own architectural identity that should also be reflected in its electrical and electronic devices. We offer a vast range of cover plates to frame our control devices: wide variety of materials, colours, shapes and finishes.

Each hotel has its own distinct architectural identity that should be reflected even in its electrical and electronic devices. That is why we offer a vast range of cover plates to frame our control devices. Available in a wide variety of materials, colours, shapes and finishes, they are devised to suit any interior and meet the most specific design needs, offering complete aesthetic coordination.

### A versatile system.

Modular design to suit the needs for your international projects.

Easy to match the style to accommodate various installation requirements for home or hospitality applications. Our cover plate offering is distinguished by total versatility in terms of both modular design and installation; for example, match round sockets with the functions and style of the Eikon Exé range for a distinctive effect and simplifying everyday gestures.