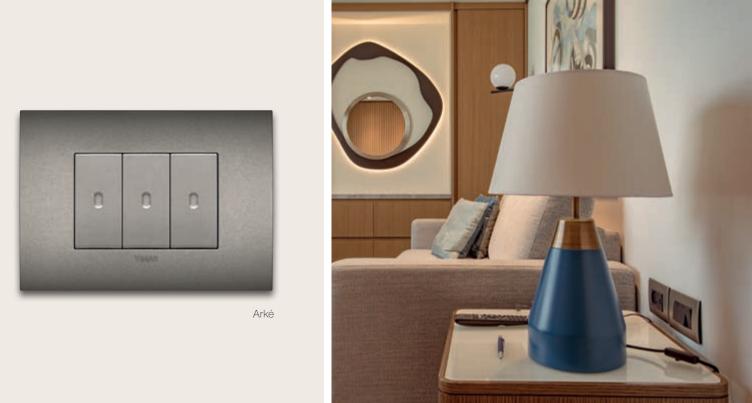

Arké

### Arké

Contemporary style. Large sized surfaces that underline shapes and materials. Convex buttons, a pleasant feeling ergonomic shape with materials selected to last.

Plana

Plana Reflex Sapphire

Plana Silver