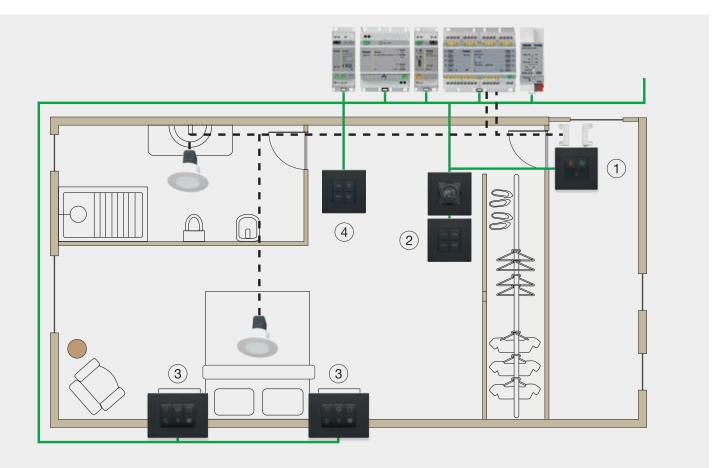

### Focus on room control solutions.

This solution allows integration with PMS, BMS, third party access control app and workflow software.

Example of configuration of an integrated system that allows centralized management of room functions that helps the reception to know of the presence of people in the room, to control the status of curtains, shutters and the temperature; thanks to transponder card readers, access to specific areas or environments is allowed only to authorized persons. A convenient centralized control that allows for a more efficient management of the structure and the people who work there.

Do Not Disturb / Make Up Room (1 display and doorbell button control placed outside the room.

Wall control panel to control bedroom lighting, 2 Do Not Disturb and Make Up Room

Wall control panel allowing scene activation 3 with light, blinds and DND control.

light scene activation

Example of configuration with an Integrated system.