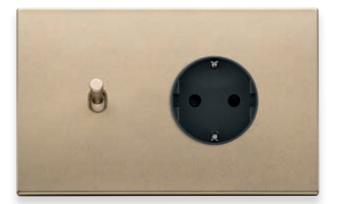

### Power everything and everywhere

Universal sockets and USB power socket outlets for guests to charge their own devices.

### Universal flush-fitting socket outlets

Flush-fitting socket outlets with a patented recessed anti-jamming mechanism which guarantees functionality at every use, together with a dynamic LED matrix of Linea with XT platform dimmer control.