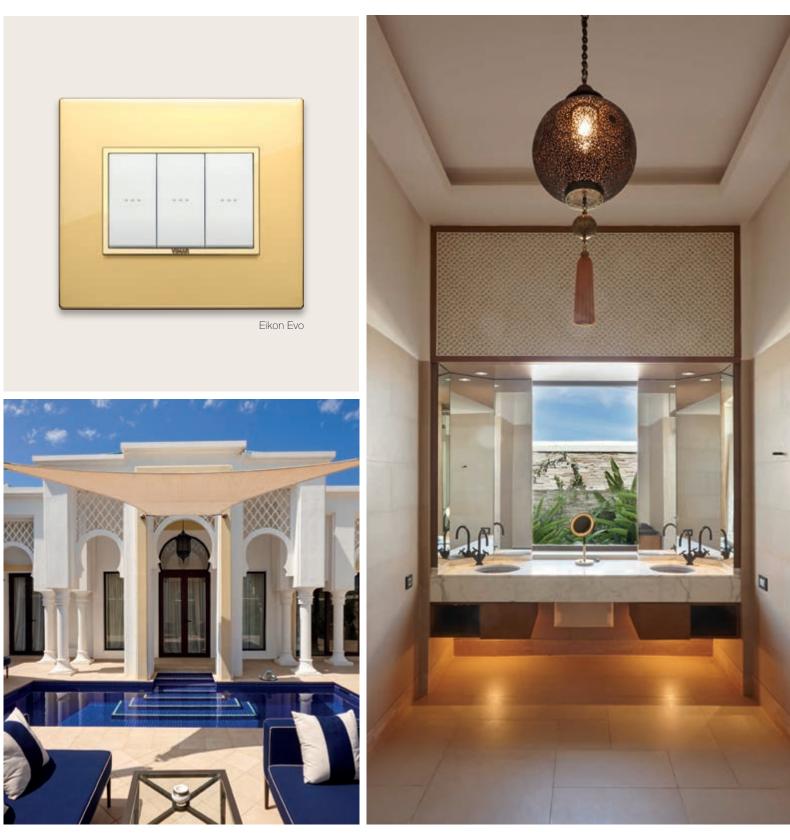

### Matching styles for any international projects

Each accommodation facility has its own architectural identity that should also be reflected in its electrical and electronic devices. We offer a vast range of cover plates to frame our control devices: wide variety of materials, colours, shapes and finishes.

Each hotel has its own distinct architectural identity that should be reflected even in its electrical and electronic devices. That is why we offer a vast range of cover plates to frame our control devices. Available in a wide variety of materials, colours, shapes and finishes, they are devised to suit any interior and meet the most specific design needs, offering complete aesthetic coordination.