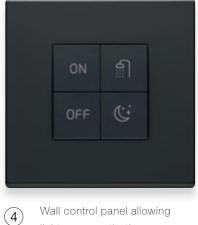

Do Not Disturb / Make Up Room (1 display and doorbell button control placed outside the room.

Wall control panel to control bedroom lighting, 2 Do Not Disturb and Make Up Room

Wall control panel allowing scene activation 3 with light, blinds and DND control.