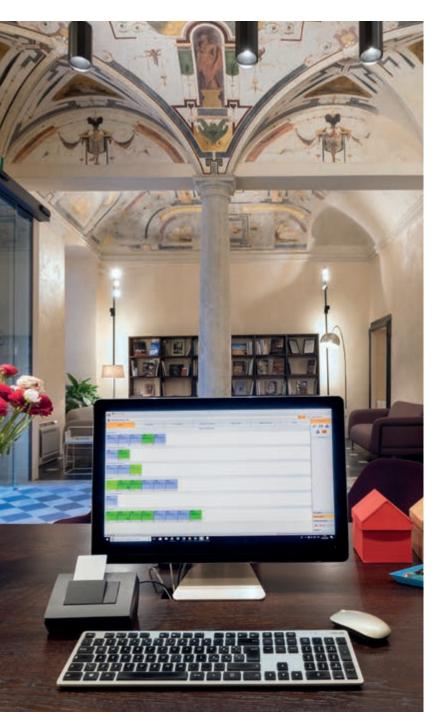

### The entire facility in a single click

Thanks to the Well-contact suite software, the entire facility can be controlled via computer. Five versions, differentiated in accordance with type and size of facility, to manage and control all devices in the Well-contact Plus system.

### Everything at your fingertips

Lights, temperature, power, entrances and exits: everything can be managed directly from a computer or even a "user-friendly" touch screen device. The reception desk becomes the hotel's operations hub, for coordinating common areas, managing guest rooms, controlling access points and monitoring the building.