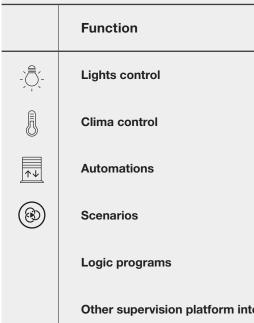

### Typical functions for status of room

| Function |                | Unsold                               | Sold Check-in                    | Sold occupied -<br>Day                                                             | Sold occupied -<br>Night                                                                | Sold<br>unoccupied               |
|----------|----------------|--------------------------------------|----------------------------------|------------------------------------------------------------------------------------|-----------------------------------------------------------------------------------------|----------------------------------|
| -\       | Lights         | Off                                  | Off                              | Day First Entry<br>Welcome Scene / Day<br>Welcome Scene or<br>Previous Room status | Night First Entry<br>Welcome Scene /<br>Night Welcome Scene<br>or Previous light status | Off                              |
|          | Socket<br>Line | Off                                  | Off                              | On                                                                                 | On                                                                                      | Off                              |
| J        | Clima          | Absence mode<br>Hotel fixed setpoint | Eco mode<br>Hotel fixed setpoint | Comfort mode<br>Guest controlled setpoint                                          | Comfort mode<br>Guest controlled<br>setpoint                                            | Eco mode<br>Hotel fixed setpoint |
| Î.<br>↑↓ | Blinds         | Closed                               | Closed                           | Open                                                                               | Closed                                                                                  | Closed                           |