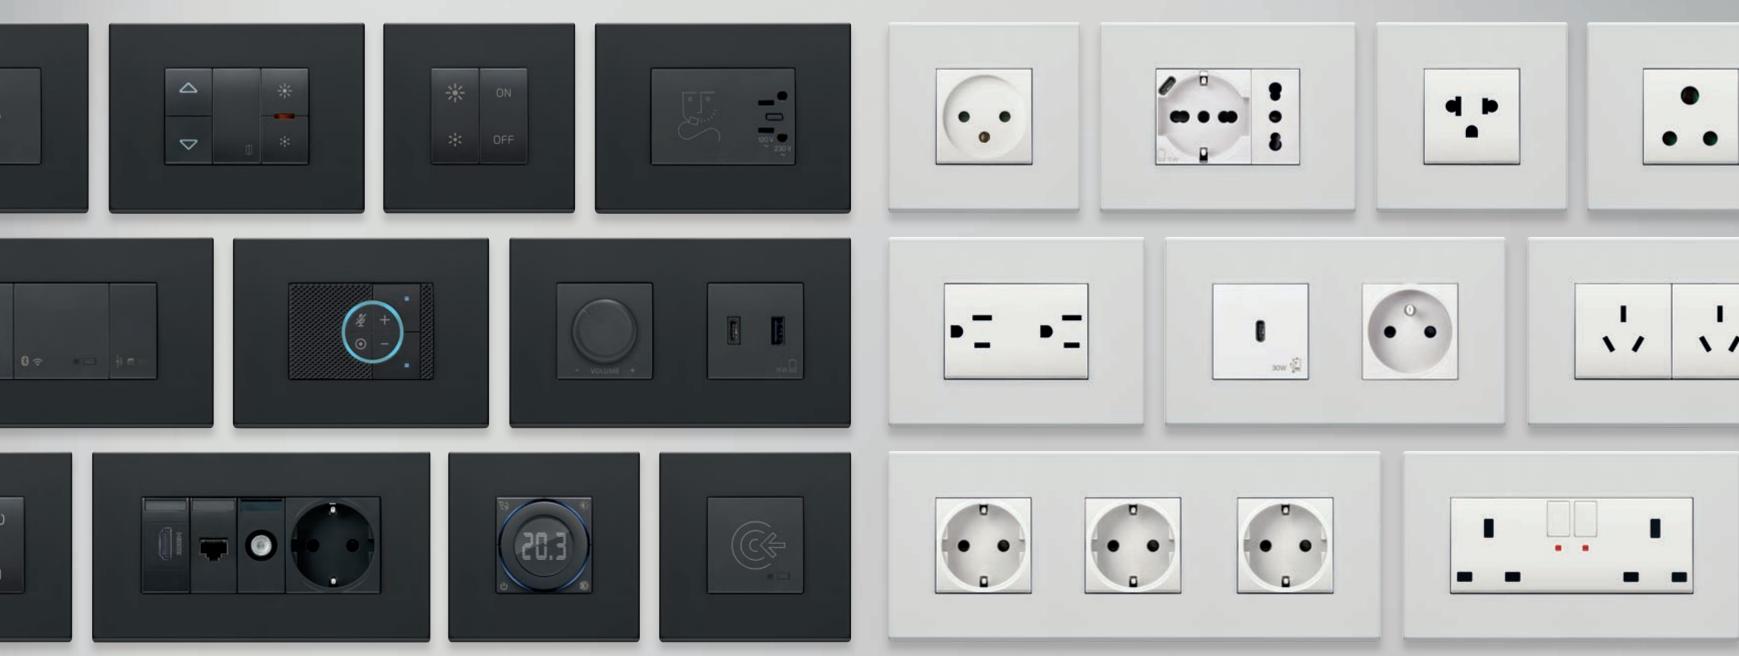

## Our products speak a universal language.

Wiring solutions compatible with more than 100 countries worldwide.

To meet different installation requirements in different countries, our range includes a wide variety of devices that comply with the most widespread international standards and are highly versatile from the modularity and installation potential point of view.

### More than 200 functions.

Choose from many modular and versatile solutions with all international standards.

### International standards and different modular configurations/functions

Socket outlets and switches compliant to UK, French, German and US standards, with the relevant installation back boxes for planning and controlling the electrical system in total safety and in compliance with different international specifications. Gridswitch system up to 21 modules; installable vertically or horizontally made to suit specific electrical installation requirements.