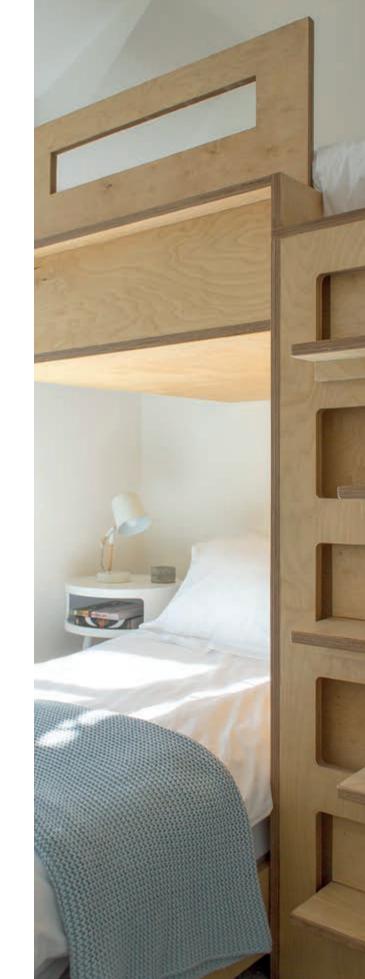

### Bed head area solutions.

#### Symmetrical bed heads

Simply stretch out an arm while lying comfortably in bed to control the lights, plug in a device or recharge your smartphone using C-type USB socket.

Hi-tech and Vintage

Simply insert your bedside lamp or device into the socket. Utilize the Vintage style switch to easily turn it off, providing you with peace of mind when you leave your room.

### Easy control. Touch design

Turn on/off lights, raise or lower blinds. All with instant, one-touch Flat controls.

### Bedside control

Easy to reach bedside switches and sockets to control the lights, plug in your devices or recharge your smartphone using C-type USB socket.