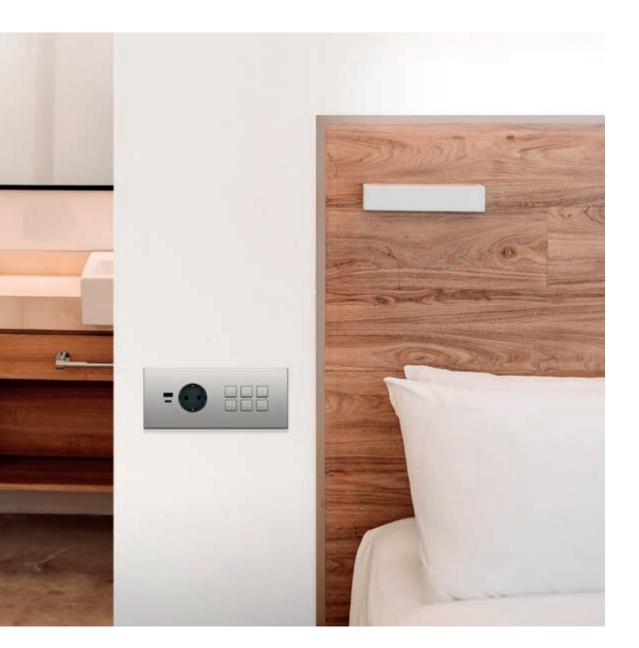

### Bed head area solutions.

#### Symmetrical bed heads

Simply stretch out an arm while lying comfortably in bed to control the lights, plug in a device or recharge your smartphone using C-type USB socket.

Hi-tech and Vintage

Simply insert your bedside lamp or device into the socket. Utilize the Vintage style switch to easily turn it off, providing you with peace of mind when you leave your room.

### Easy control. Touch design

Turn on/off lights, raise or lower blinds. All with instant, one-touch Flat controls.

### Bedside control

Easy to reach bedside switches and sockets to control the lights, plug in your devices or recharge your smartphone using C-type USB socket.