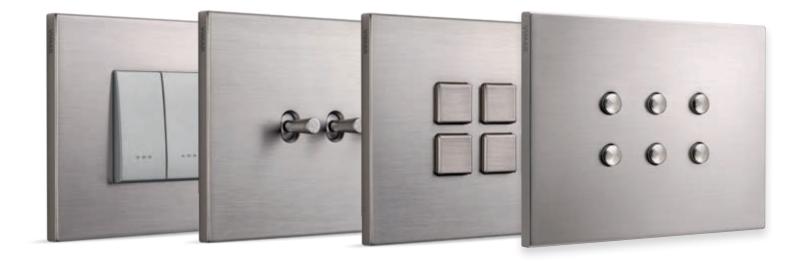

### Matching styles for any international projects

Each accommodation facility has its own architectural identity that should also be reflected in its electrical and electronic devices. We offer a vast range of cover plates to frame our control devices: wide variety of materials, colours, shapes and finishes.

Each hotel has its own distinct architectural identity that should be reflected even in its electrical and electronic devices. That is why we offer a vast range of cover plates to frame our control devices. Available in a wide variety of materials, colours, shapes and finishes, they are devised to suit any interior and meet the most specific design needs, offering complete aesthetic coordination.

### Special materials and more colours for every interior.

Infinite possibilities, exclusive oppurtunities.

In response to new interior design trends, Vimar offers the possibility of not only choosing premium new materials with touch technology, but also customizing wiring accessories by selecting the colour of the cover plate and internal/external frame. We even help clients to design bespoke aesthetic solutions that enrich and complement the style of their hotel.

### Cover plates in over 200 colours

For some types of cover plate, it is even possible to choose the colour that best matches the style of the building. An exclusive opportunity designed to meet the latest stylistic trends and enhance the architectural design.