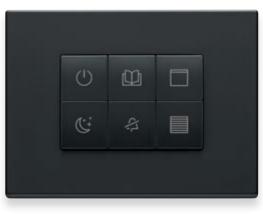

Focus on room control solutions.

This solution allows integration with PMS, BMS, third party access control app and workflow software.

Example of configuration of an integrated system that allows centralized management of room functions that helps the reception to know of the presence of people in the room, to control the status of curtains, shutters and the temperature; thanks to transponder card readers, access to specific areas or environments is allowed only to authorized persons. A convenient centralized control that allows for a more efficient management of the structure and the people who work there.



Do Not Disturb / Make Up Room (1 display and doorbell button control placed outside the room.



Wall control panel to control bedroom lighting, 2 Do Not Disturb and Make Up Room



Wall control panel allowing scene activation 3 with light, blinds and DND control.



light scene activation

Example of configuration with an Integrated system.



### Typical functions for status of room

| Function |                | Unsold                               | Sold Check-in                    | Sold occupied -<br>Day                                                             | Sold occupied -<br>Night                                                                | Sold<br>unoccupied               |
|----------|----------------|--------------------------------------|----------------------------------|------------------------------------------------------------------------------------|-----------------------------------------------------------------------------------------