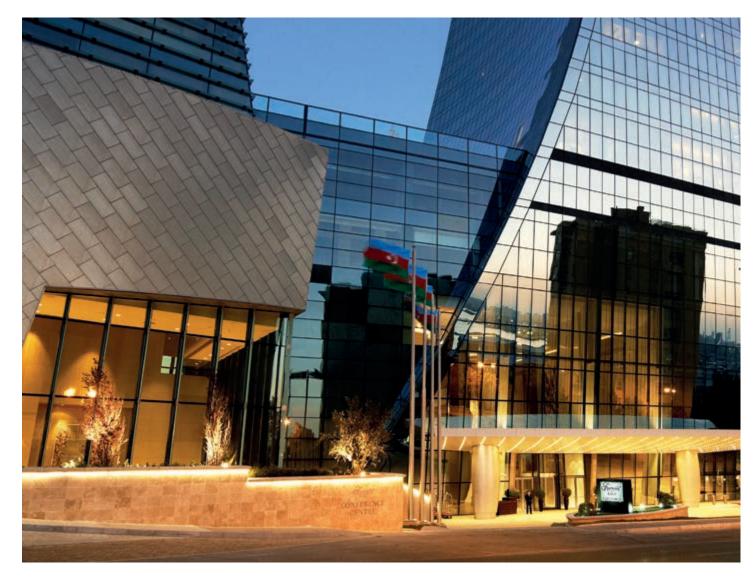

### The entire facility in a single click

Thanks to the Well-contact suite software, the entire facility can be controlled via computer. Five versions, differentiated in accordance with type and size of facility, to manage and control all devices in the Well-contact Plus system.

### Everything at your fingertips

Lights, temperature, power, entrances and exits: everything can be managed directly from a computer or even a "user-friendly" touch screen device. The reception desk becomes the hotel's operations hub, for coordinating common areas, managing guest rooms, controlling access points and monitoring the building.

#### Centralized supervision.

Thanks to the touch devices you enable the centralised control of every rooms of the building and the applications of Well-contact Suite software allow to decide specific functions and manage all devices of the system.