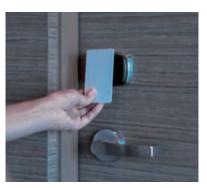

### Wellness area.

Specific solutions for special spaces.

An oasis of wellbeing to restore body and mind. For wellness areas with restricted entry, or provided as a paid service by an external provider, we install devices that offer maximum comfort and transponder card readers for controlled access, with service fees charged straight to the card holder's account.

### **Reserved access**

The transponder reader and card only allow authorised persons to access restricted zones, while the Well-contact Plus system and associated management software enable paid services to be charged directly to the guest's final bill.

#### Safe and secure accesses.

The transponder outdoor reader displays the room status (DND) on the outside, granting access solely to authorised card holders.