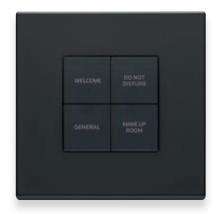

Do Not Disturb / Make Up Room (1 display and doorbell button control placed outside the room.

Wall control panel to control bedroom lighting, 2 Do Not Disturb and Make Up Room

Wall control panel allowing scene activation 3 with light, blinds and DND control.