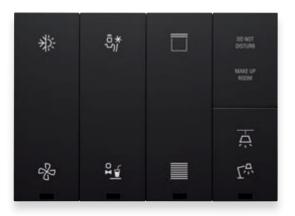

### **Total control**

Various switches enables guests to control different scenarios (for example: day and night scenarios) and also to operate the television, indicate "Do not disturb" and housekeeping requests outside the door. All this making the guest's stay more pleasant.

Do Not Disturb / Make Up Room (1 display and doorbell button control placed outside the room.

Wall control panel to control bedroom lighting, 2 Do Not Disturb and Make Up Room

Wall control panel allowing scene activation 3 with light, blinds and DND control.