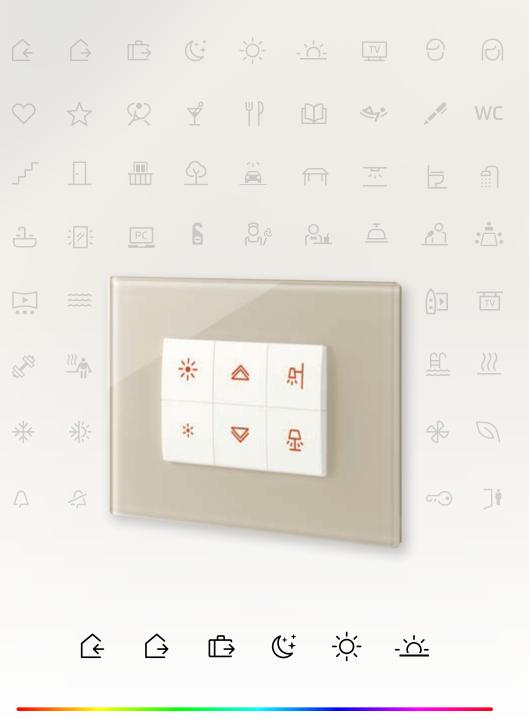

### **Total control**

Various switches enables guests to control different scenarios (for example: day and night scenarios) and also to operate the television, indicate "Do not disturb" and housekeeping requests outside the door. All this making the guest's stay more pleasant.

### Welcome to the guest room

Various switches enables guests to control lights and indicate housekeeping requests outside the door.

Do Not Disturb / Make Up Room (1 display and doorbell button control placed outside the room.

Wall control panel to control bedroom lighting, 2 Do Not Disturb and Make Up Room

Wall control panel allowing scene activation 3 with light, blinds and DND control.

light scene activation

Example of configuration with an Integrated system.