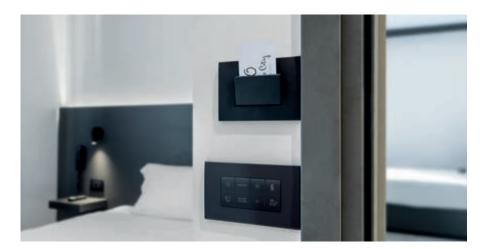

### **Total control**

Various switches enables guests to control different scenarios (for example: day and night scenarios) and also to operate the television, indicate "Do not disturb" and housekeeping requests outside the door. All this making the guest's stay more pleasant.

### Welcome to the guest room

Various switches enables guests to control lights and indicate housekeeping requests outside the door.