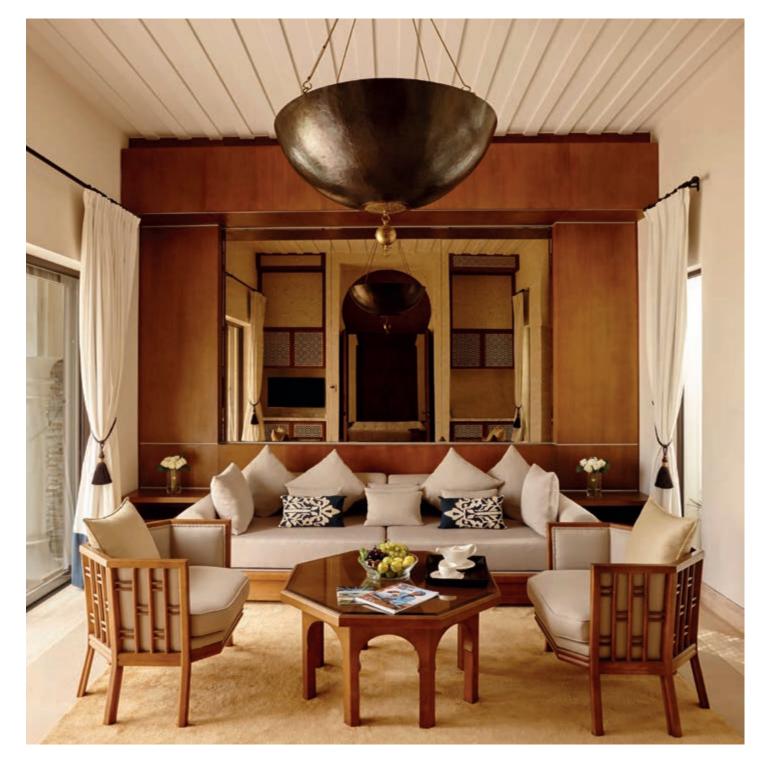

### Hall.

### A fully-featured control centre.

Halls are the first contact of your hotel with your guests: thanks to flexible setup you can create automated, preset scenes for different occasions or times of day. Easily adjust or add scenes as the space changes, or for a special event.

The reception desk becomes the facility's operations hub, for coordinating the functions of common areas, managing the status of guest rooms, controlling access points and monitoring the building. Enhance the guest experience and improve the staff productivity.