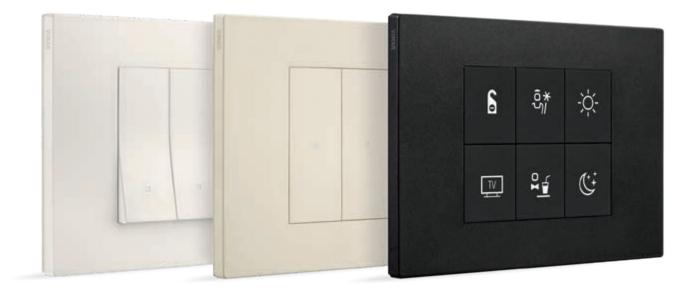

### **Total control**

Various switches enables guests to control different scenarios (for example: day and night scenarios) and also to operate the television, indicate "Do not disturb" and housekeeping requests outside the door. All this making the guest's stay more pleasant.

### Welcome to the guest room

Various switches enables guests to control lights and indicate housekeeping requests outside the door.

## Customized climate control and room status

The temperature settings for the bedroom and bathroom can always be modified individually with a simple touch. And the room status can be displayed intuitively in the corridor outside.