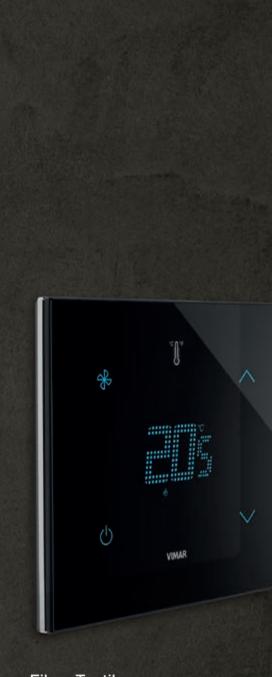

### Eikon tactil touch thermostat

The exclusive element that enhances your comfort levels: precious and easy to use. Available in black or white. Fitted with intuitive controls and a large touch display with RGB backlighting to encourage maximum readability, it blends in perfectly with home automation systems featuring By-me Plus and KNX technology.