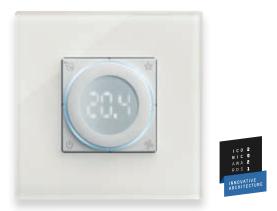

### Eikon tactil touch thermostat

The exclusive element that enhances your comfort levels: precious and easy to use. Available in black or white. Fitted with intuitive controls and a large touch display with RGB backlighting to encourage maximum readability, it blends in perfectly with home automation systems featuring By-me Plus and KNX technology.

#### Stand alone and connected rotary dial thermostat

Fitted with four quick buttons on either side: on/off, hot/cold mode selection (for the scenario activation home automation system version), LED brightness selection, temperature measurement unit selection (°C or °F), a LED matrix display designed to be perfectly comprehensible even a few metres away and a rotary ring that can even be adjusted with a finger.