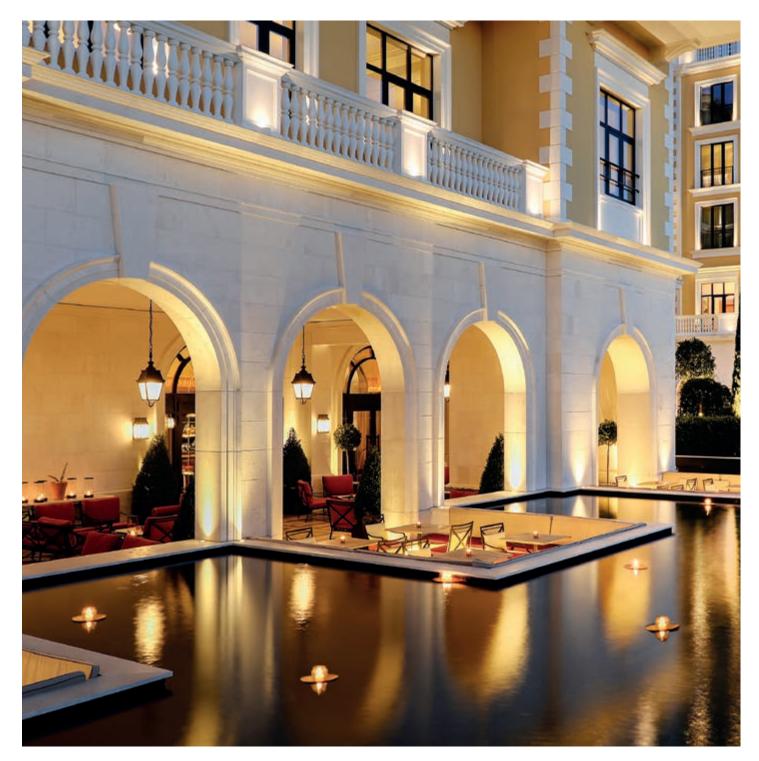

### Hall.

### A fully-featured control centre.

Halls are the first contact of your hotel with your guests: thanks to flexible setup you can create automated, preset scenes for different occasions or times of day. Easily adjust or add scenes as the space changes, or for a special event.

The reception desk becomes the facility's operations hub, for coordinating the functions of common areas, managing the status of guest rooms, controlling access points and monitoring the building. Enhance the guest experience and improve the staff productivity.