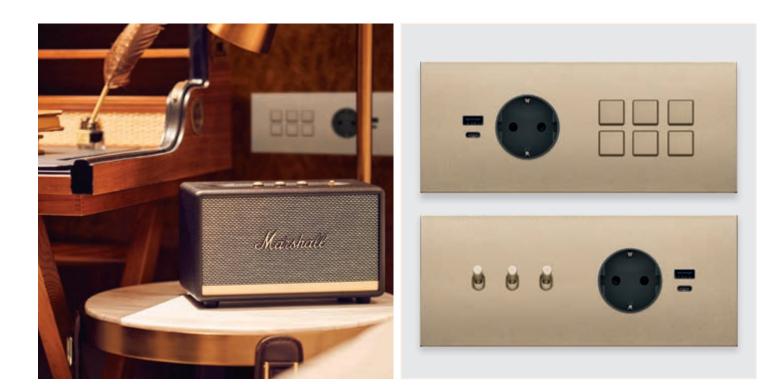

### Matching styles for any international projects

Each accommodation facility has its own architectural identity that should also be reflected in its electrical and electronic devices. We offer a vast range of cover plates to frame our control devices: wide variety of materials, colours, shapes and finishes.

Each hotel has its own distinct architectural identity that should be reflected even in its electrical and electronic devices. That is why we offer a vast range of cover plates to frame our control devices. Available in a wide variety of materials, colours, shapes and finishes, they are devised to suit any interior and meet the most specific design needs, offering complete aesthetic coordination.

### A versatile system.

Modular design to suit the needs for your international projects.

Easy to match the style to accommodate various installation requirements for home or hospitality applications. Our cover plate offering is distinguished by total versatility in terms of both modular design and installation; for example, match round sockets with the functions and style of the Eikon Exé range for a distinctive effect and simplifying everyday gestures.

From two, three and four modules, through to seven modules to optimize several devices within a single cover plate offering superior styling value. For your international projects, we offer cover plates with between 1 and 21 modules and multi-module cover plates for both vertical and horizontal installation, to design bespoke systems and manage energy in complete safety according to the different international specifications.