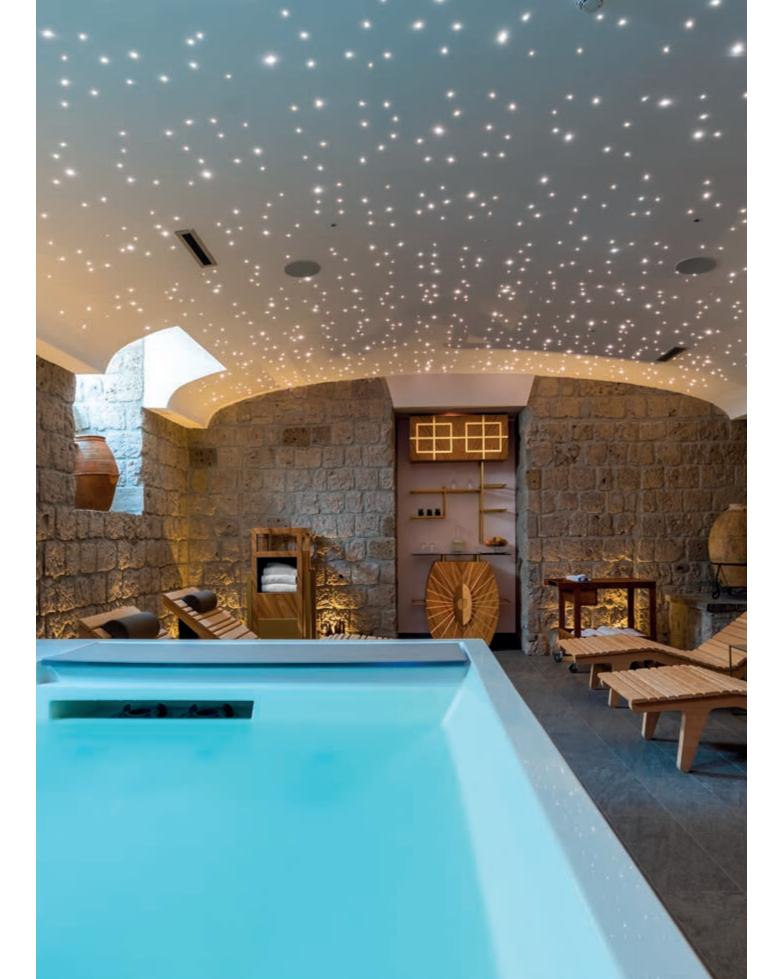

### Wellness area.

Specific solutions for special spaces.

An oasis of wellbeing to restore body and mind. For wellness areas with restricted entry, or provided as a paid service by an external provider, we install devices that offer maximum comfort and transponder card readers for controlled access, with service fees charged straight to the card holder's account.

Eikon Exé with Tondo Controls Satin Gold