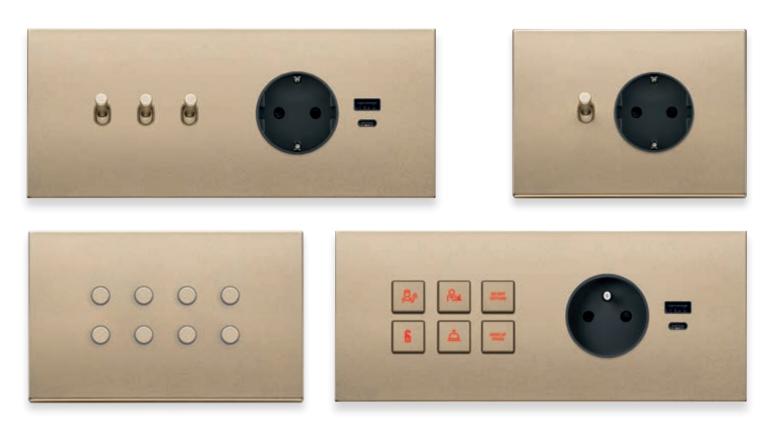

### Power everything and everywhere

Universal sockets and USB power socket outlets for guests to charge their own devices.

### **Total control**

Various switches enables guests to control different scenarios (for example: day and night scenarios) and also to operate the television, indicate "Do not disturb" and housekeeping requests outside the door. All this making the guest's stay more pleasant.

### Multiple devices all in one place

Centralized switches for managing multiple bathroom devices from a single location.

### Welcome to the guest room

Various switches enables guests to control lights and indicate housekeeping requests outside the door.

### Multimedia and connectivity

Power socket outlets for guests to charge their own devices put multimedia entertainment and connectivity within easy reach. Guests can easily charge portable devices using the integrated charging USB sockets.