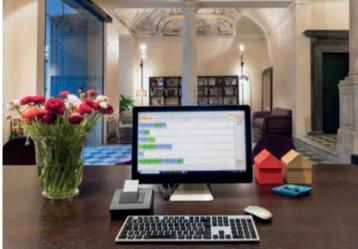

### A fully-featured control centre.

Halls are the first contact of your hotel with your guests: thanks to flexible setup you can create automated, preset scenes for different occasions or times of day. Easily adjust or add scenes as the space changes, or for a special event.

The reception desk becomes the facility's operations hub, for coordinating the functions of common areas, managing the status of guest rooms, controlling access points and monitoring the building. Enhance the guest experience and improve the staff productivity.

### The entire facility in a single click

Thanks to the Well-contact suite software, the entire facility can be controlled via computer. Five versions, differentiated in accordance with type and size of facility, to manage and control all devices in the Well-contact Plus system.

### Everything at your fingertips

Lights, temperature, power, entrances and exits: everything can be managed directly from a computer or even a "user-friendly" touch screen device. The reception desk becomes the hotel's operations hub, for coordinating common areas, managing guest rooms, controlling access points and monitoring the building.