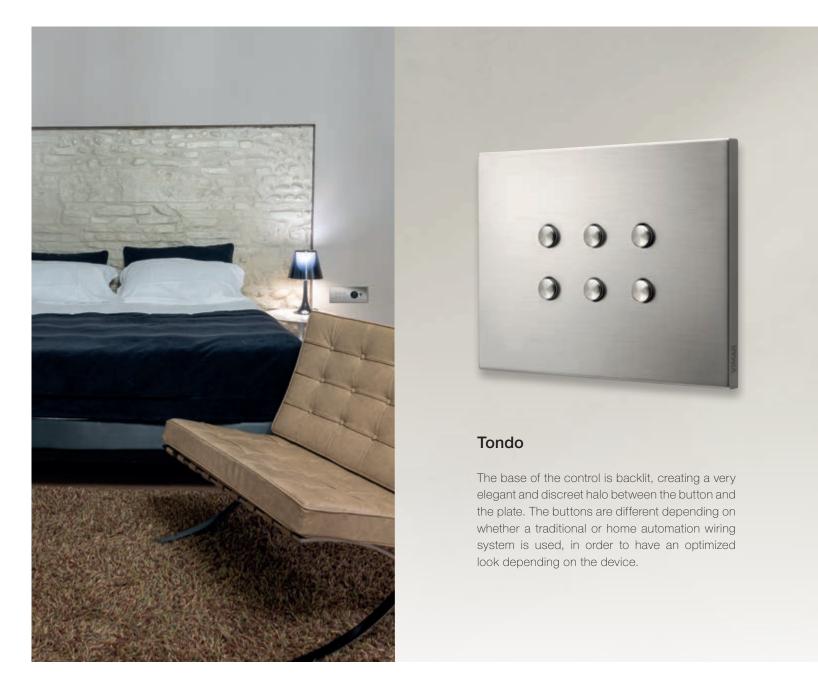

Eikon Exé with Tondo Controls Satin Gold

Eikon Evo Sophisticated geometric shapes Eikon Tactil High-tech appeal Eikon Exé Material and form

Vintage Modern retro essence

Flat Simple yet striking minimalism

Tondo Elegant and discreet