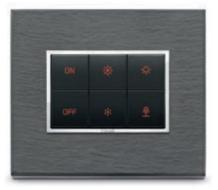

### **Total control**

Various switches enables guests to control different scenarios (for example: day and night scenarios) and also to operate the television, indicate "Do not disturb" and housekeeping requests outside the door. All this making the guest's stay more pleasant.

### Welcome to the guest room

Various switches enables guests to control lights and indicate housekeeping requests outside the door.