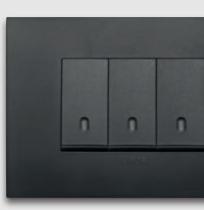

Arké

### Arké

Contemporary style. Large sized surfaces that underline shapes and materials. Convex buttons, a pleasant feeling ergonomic shape with materials selected to last.

Plana

Plana Reflex Sapphire

Plana Silver