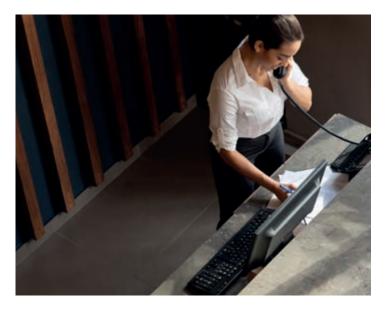

The reception desk becomes the facility's operations hub, for coordinating the functions of common areas, managing the status of guest rooms, controlling access points and monitoring the building. Enhance the guest experience and improve the staff productivity.

### Everything at your fingertips

Lights, temperature, power, entrances and exits: everything can be managed directly from a computer or even a "user-friendly" touch screen device. The reception desk becomes the hotel's operations hub, for coordinating common areas, managing guest rooms, controlling access points and monitoring the building.