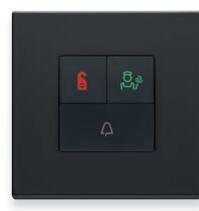

Do Not Disturb / Make Up Room (1 display and doorbell button control placed outside the room.

Wall control panel to control bedroom lighting, 2 Do Not Disturb and Make Up Room

Wall control panel allowing scene activation 3 with light, blinds and DND control.