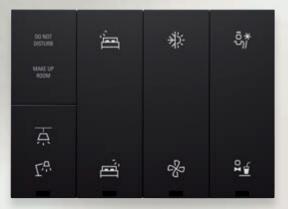

### **Total control**

Various switches enables guests to control different scenarios (for example: day and night scenarios) and also to operate the television, indicate "Do not disturb" and housekeeping requests outside the door. All this making the guest's stay more pleasant.

Do Not Disturb / Make Up Room (1 display and doorbell button control placed outside the room.

Wall control panel to control bedroom lighting, 2 Do Not Disturb and Make Up Room

Wall control panel allowing scene activation 3 with light, blinds and DND control.