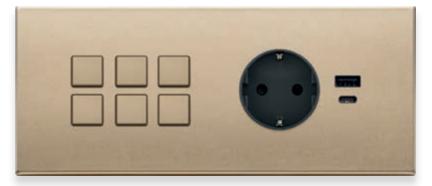

### **Total control**

Various switches enables guests to control different scenarios (for example: day and night scenarios) and also to operate the television, indicate "Do not disturb" and housekeeping requests outside the door. All this making the guest's stay more pleasant.

### Multimedia and connectivity

Power socket outlets for guests to charge their own devices put multimedia entertainment and connectivity within easy reach. Guests can easily charge portable devices using the integrated charging USB sockets.

### Bedside control

Easy to reach bedside switches and sockets to control the lights, plug in your devices or recharge your smartphone using C-type USB socket.