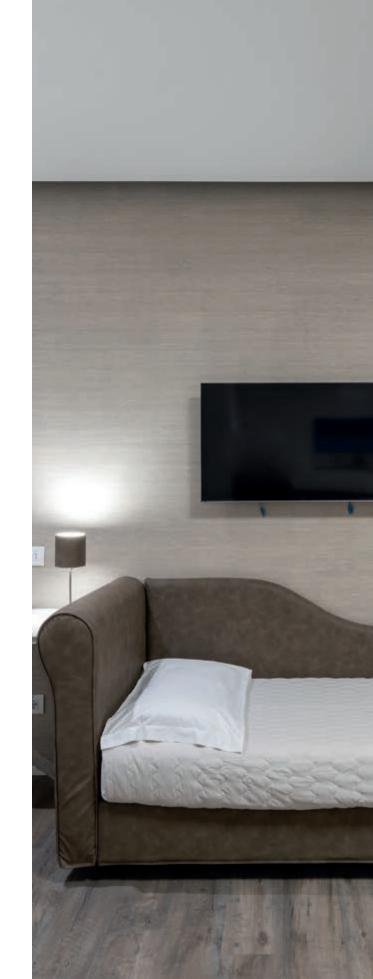

### Guest room.

### Comfort and design travel together.

Whether connected to our Integrated system or creating a Nonintegrated solution, Vimar guest rooms stand out for their attention to the smallest technological and design details and absolute comfort. Nothing is left to chance: all variables are managed and the various functions coordinate with each other to adapt to occupants' needs and lifestyles.

### Bed head area solutions.

#### Symmetrical bed heads

Simply stretch out an arm while lying comfortably in bed to control the lights, plug in a device or recharge your smartphone using C-type USB socket.

Hi-tech and Vintage

Simply insert your bedside lamp or device into the socket. Utilize the Vintage style switch to easily turn it off, providing you with peace of mind when you leave your room.