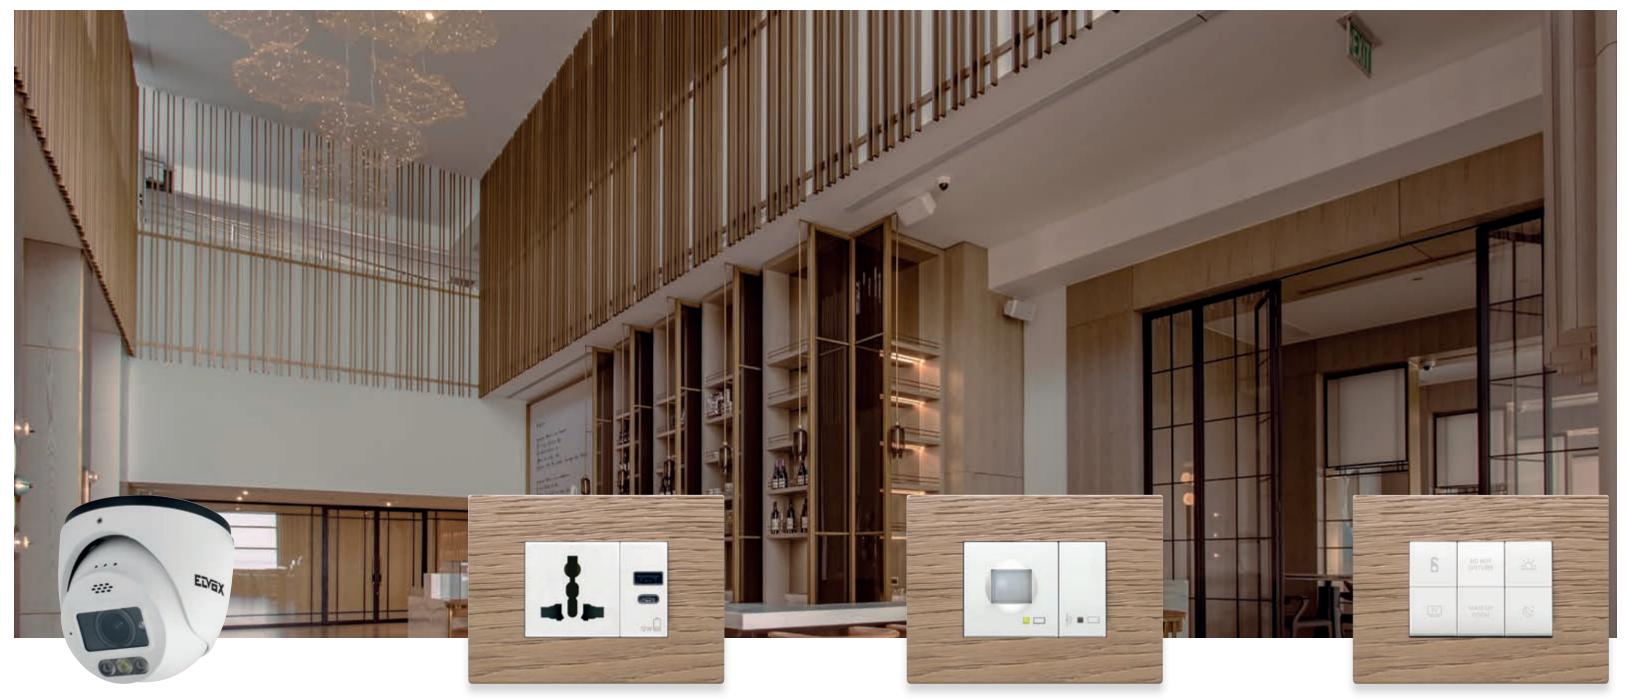

### All under control

Video cameras with builtin microphone discreetly monitor common areas, constantly capturing everything that happens inside and outside the facility and even providing an audio feed.

### Power everything and everywhere

Universal sockets and USB power socket outlets for guests to charge their own devices.

### Smart detection

Sensors strategically positioned in common areas prevent energy wastage by turning the lights on only when someone approaches, forming a path of lights that illuminate in sequence.

### **Total control**

Various switches enables guests to control different scenarios (for example: day and night scenarios) and also to operate the television, indicate "Do not disturb" and housekeeping requests outside the door. All this making the guest's stay more pleasant.