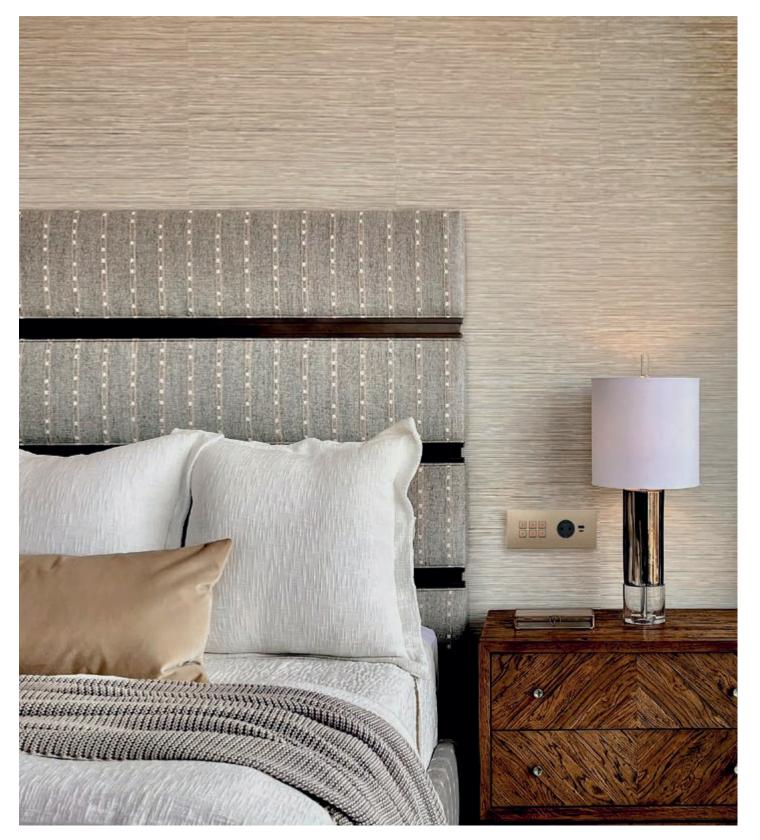

### Bed head area solutions.

#### Symmetrical bed heads

Simply stretch out an arm while lying comfortably in bed to control the lights, plug in a device or recharge your smartphone using C-type USB socket.

Hi-tech and Vintage

Simply insert your bedside lamp or device into the socket. Utilize the Vintage style switch to easily turn it off, providing you with peace of mind when you leave your room.

### Easy control. Touch design

Turn on/off lights, raise or lower blinds. All with instant, one-touch Flat controls.

### Bedside control

Easy to reach bedside switches and sockets to control the lights, plug in your devices or recharge your smartphone using C-type USB socket.