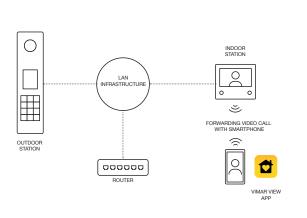

### Communicating

simply, effectively & safely

Due Fili Plus Technology, quick and flexible.

Up to 6400 indoor units: Installations which handle up to a maximum of 484 outdoor units and up to 6,400 indoor units. Simple programming directly from the indoor panel. Up to 1200 metres.

You can set up huge systems, with a distance between indoor and outdoor panels of up to 1200 metres, without losing any quality of the audio or video signal.

#### Accessible anywhere via smartphone and tablet.

#### Simplicity at hand with Voxie.

#### Limitless calls via Cloud and no need of wired plants.

Video door entry systems with riserless IP technology forward directly the video door entry calls from the outer unit to the smartphone by a single App, without the need for a physical internal unit in the apartment.

#### Scalability and versatility. Infinite number of users.

Audio/video communication between indoor and outdoor units becomes multiple and contemporary. Simple, also through the use of existing LAN networks, without laying any specific wiring.