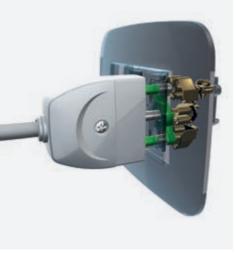

# Advanced electrical installation.

QUID.

Innovative for controlling lights and rolling shutters, dedicated to traditional systems. A simple solution, ideal at the doorway, on the bedhead of a hotel, in commercial areas, homes and working places.

#### QUID for roller shutters.

#### Centralized control.

The switcher, on wired systems, supports the possibility of automating curtains or roller shutters and enabling group control, with disconnection of the load at the end.

#### Reliable and safe.

It switches off the power at the end to avoid the motor to be in voltage and to be damaged

#### QUID knows the habits of people.

It memorizes the favourite position of curtains and roller shutters. You can recall it whenever you want.