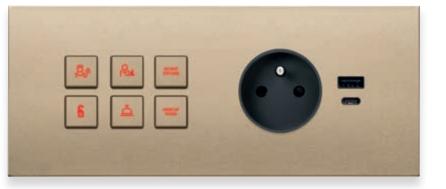

# Advanced electrical installation.

QUID.

Innovative for controlling lights and rolling shutters, dedicated to traditional systems. A simple solution, ideal at the doorway, on the bedhead of a hotel, in commercial areas, homes and working places.

#### QUID for lights.

#### Central control.

QUID offers the possibility of realizing a centralized shutdown control. It gives the opportunity of shutting down all lights with just a gesture. Furthermore, the presence of a pilot light reveals if the lighting is active in any other connected point.