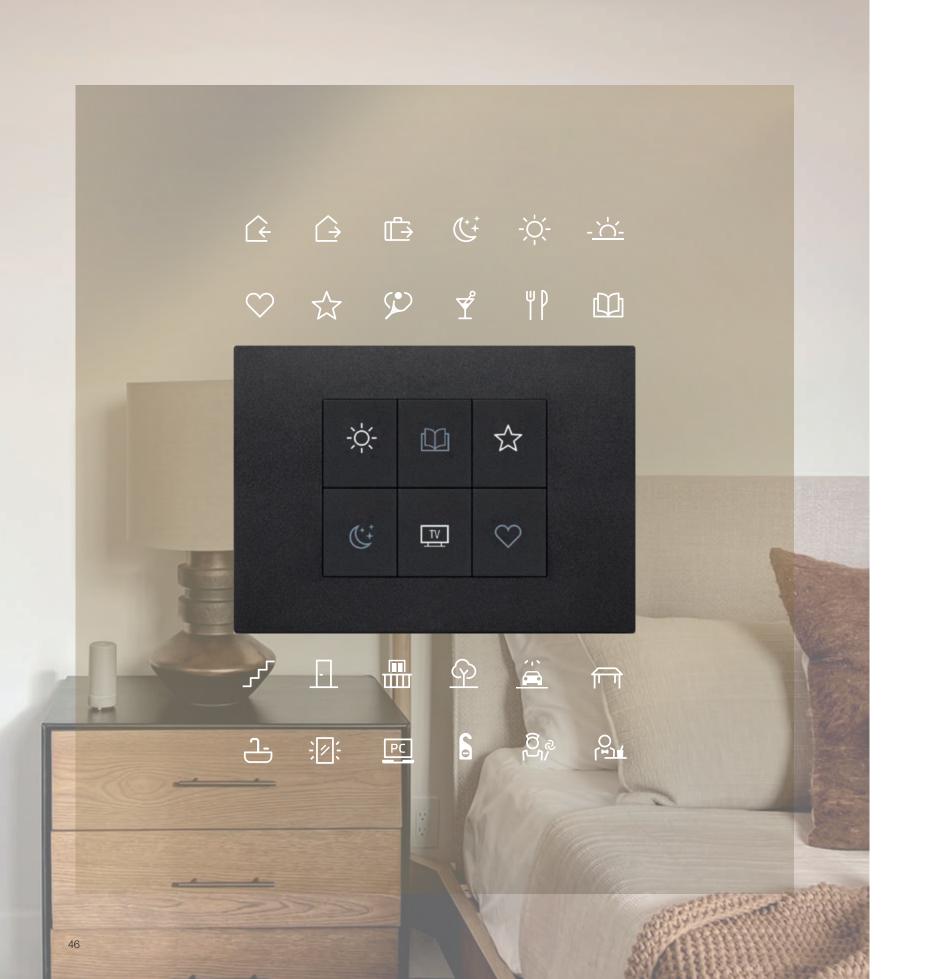

### **Connected smart** installation.

View Wireless devices can manage lighting, roller shutters or motorised curtains, control energy consumption and manage scenarios, with the utmost simplicity, using classic 1-way switches, via app or directly by voice.

Update your space simply, with just a few tasks and no need for masonry work. It is ideal for renovations or to boost the functions of an existing system, and it is a useful means of support for the elderly and people with restricted mobility.

#### With just one touch, your favorite scenarios

Up to 64 devices can be connected to manage: lights and adjust the lighting thanks to the connected dimmers, motorized shutters and curtains, energy consumption, climate and scenarios, even remotely.