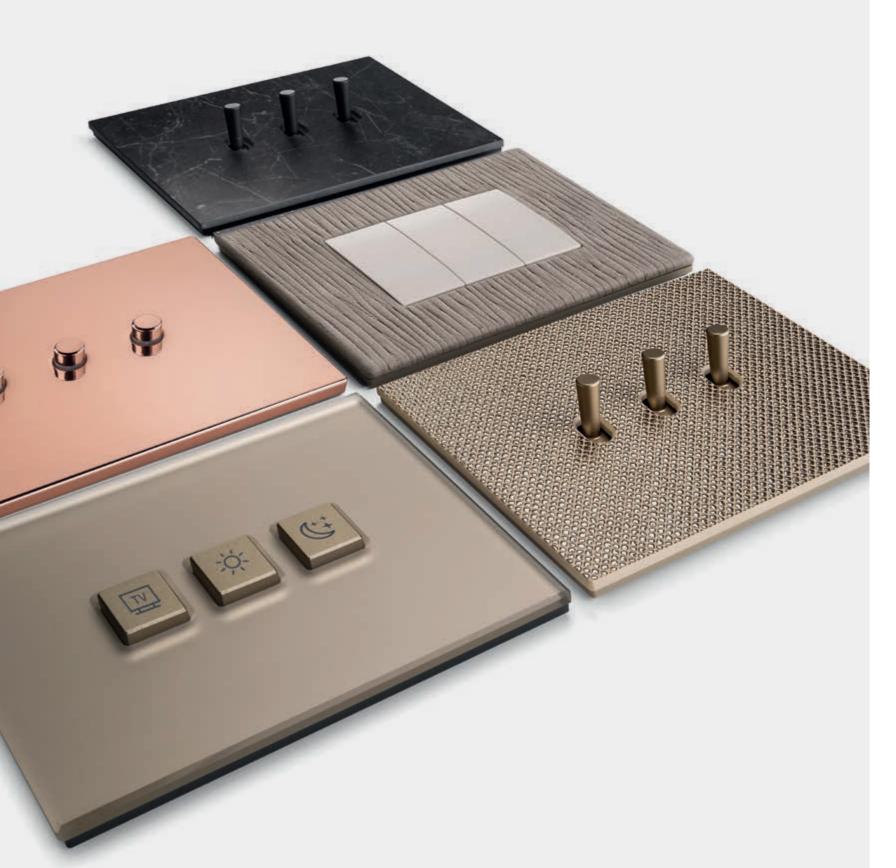

# Make your wiring system unique

The Eikon series offers a comprehensive range of solutions to customise your system and strike the perfect balance between styling and technology. Special finishes, countless colour combinations for both cover plate and buttons, customised symbols associated with controls, and logo engraving on the cover plate.

# Highly customisable

An extensive range of symbols are available, ideal for enhancing the value of home or accommodation facility. Words and symbols are impeccably associated with cover plates and controls for a long-lasting result and an enhanced experience.

#### Customised cover plates.

To add value to the identity of the project, the cover plates can be engraved with a logo provided by the customer.

#### Customised controls to create your user experience.

To indicate the function associated with the control, the buttons can be laser engraved with symbols picked out from our extensive library of customisations or provided directly by the customer.