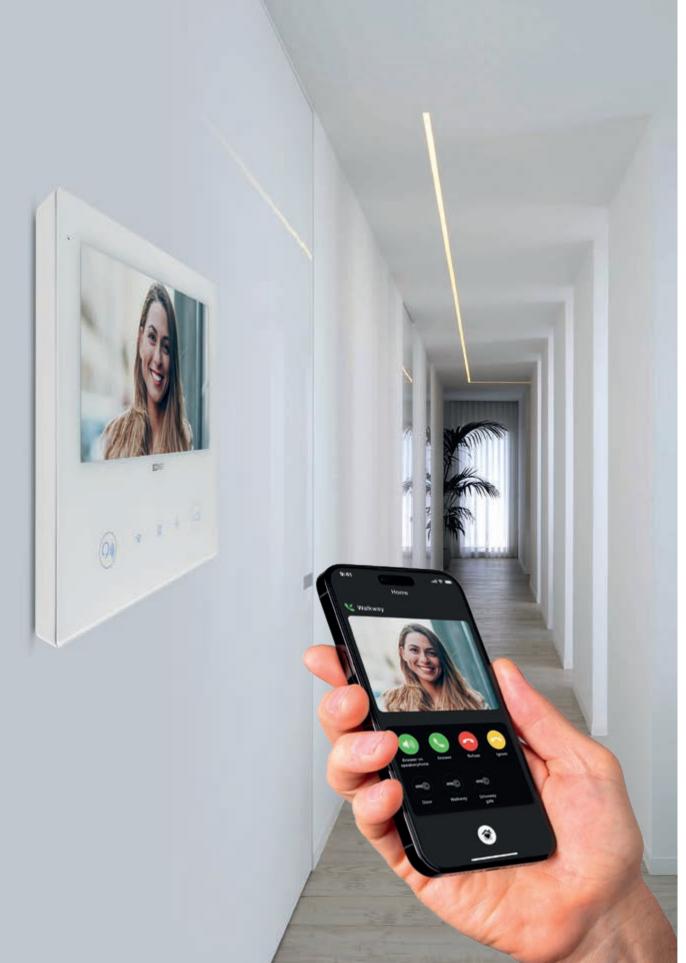

#### **Indoor stations**

Tab 7S Up

Tab 5S Up

VIEW\_

### Communicating

simply, effectively & safely

Due Fili Plus Technology, quick and flexible.

Up to 6400 indoor units: Installations which handle up to a maximum of 484 outdoor units and up to 6,400 indoor units. Simple programming directly from the indoor panel. Up to 1200 metres.

You can set up huge systems, with a distance between indoor and outdoor panels of up to 1200 metres, without losing any quality of the audio or video signal.

#### Accessible anywhere via smartphone and tablet.