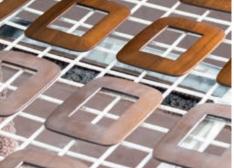

#### Pure essence

Squared corners and striking silhouettes create a different, original soul each time: glass, leather, mirror, wood, marbled stoneware, brushed, shiny and exclusive metals. Materials are available in a generous 27 different top-quality finishes to offer an extensive variety of solutions suited to any environment.

#### From the essence of Eikon Exé cover plates three new types of control are born: Tondo, Flat and Vintage.

An even more distinctive exclusiveness for your interior design projects. A bolder identity in accordance with the latest stylistic trends, which propose a come-back of traditional silhouettes and, at the same time, show a preference for linear shapes. Matt White, Anthracite Grey, Brushed Nickel, Brushed Dark Bronze and Gold.