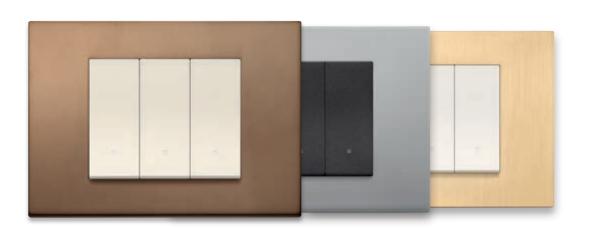

# > Touch the switches

Eikon Exé

Eikon Evo

Linea

Arké

Plana

Neve Up

**Eikon Exé.**Essence of shape and material

### Eikon Exé.

# Expression of elegance, prestige and sustainability

Impeccable looks and advanced features combine to produce simply extraordinary results. The Eikon Exé wiring series stands out for its design and finishes with high technology solutions devised to evolve side-by-side with lifestyles, making the electrical system unique. Designed to be sustainable.

#### Pure essence

Squared corners and striking silhouettes create a different, original soul each time: glass, leather, mirror, wood, marbled stoneware, brushed, shiny and exclusive metals. Materials are available in a generous 27 different top-quality finishes to offer an extensive variety of solutions suited to any environment.