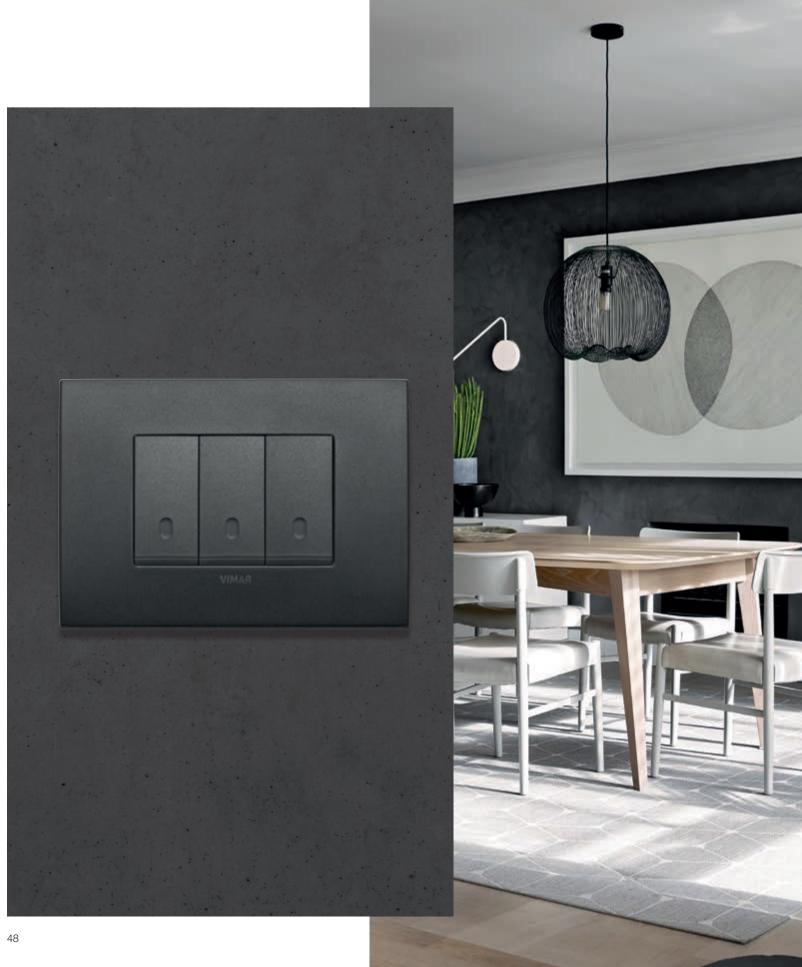

### Arké.

# Contemporary soul and strong personality

#### Simplicity and character, a perfect match.

Large proportions: large sized surfaces that underline shapes and materials. Arké fits perfectly into your projects. Convex buttons, a pleasant feeling ergonomic shape, only slightly perceptible to the eye, accompanies the controls. Finishes and colours, materials selected to last, colours chosen in harmony with contemporary style.

#### Arké with metal controls

Rational shape, linear profile and clean corners.

#### Total Look

Styling continuity and discrete tones for total immersion. Striking simplicity in three timeless shades: White, Anthracite Grey and Metal, in order to match the buttons in the same colour.