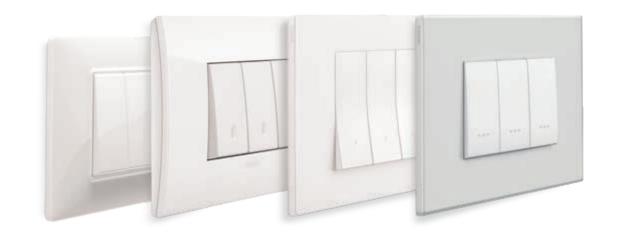

# > Touch the switches

Eikon Exé

Eikon Evo

Linea

Arké

Plana

Neve Up

**Eikon Exé.**Essence of shape and material

# Make your wiring system unique

The Eikon series offers a comprehensive range of solutions to customise your system and strike the perfect balance between styling and technology. Special finishes, countless colour combinations for both cover plate and buttons, customised symbols associated with controls, and logo engraving on the cover plate.

# A versatile system.

Modular design to suit the needs for your international projects

Easy to match the style to accommodate various installation requirements for home or hospitality applications. Our cover plate offering is distinguished by total versatility in terms of both modular design and installation; for example, match round sockets with the functions and style of the Eikon Exé range for a distinctive effect and simplifying everyday gestures.

From two, three and four modules, through to seven modules to optimize several devices within a single cover plate offering superior styling value. For your international projects, we offer cover plates with between 1 and 21 modules and multi-module cover plates for both vertical and horizontal installation, to design bespoke systems and manage energy in complete safety according to the different international specifications.