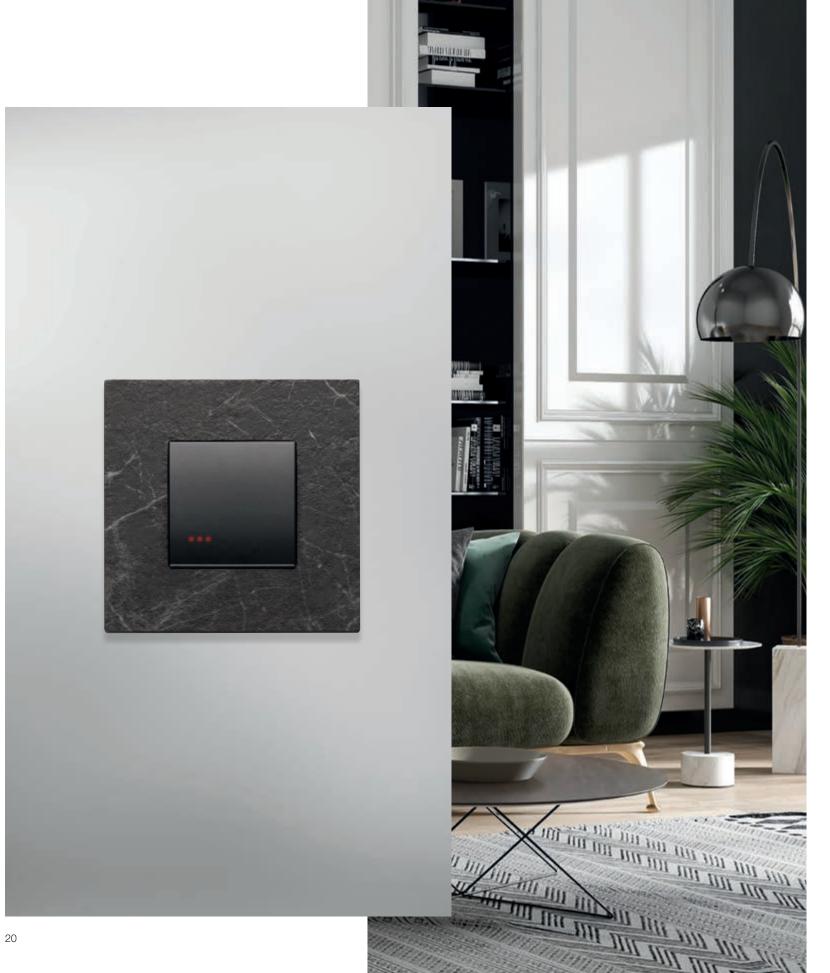

# > Touch the switches

Eikon Exé

Eikon Evo

Linea

Arké

Plana

Neve Up

**Eikon Exé.**Essence of shape and material

#### Pure essence

Squared corners and striking silhouettes create a different, original soul each time: glass, leather, mirror, wood, marbled stoneware, brushed, shiny and exclusive metals. Materials are available in a generous 27 different top-quality finishes to offer an extensive variety of solutions suited to any environment.

#### From the essence of Eikon Exé cover plates three new types of control are born: Tondo, Flat and Vintage.

An even more distinctive exclusiveness for your interior design projects. A bolder identity in accordance with the latest stylistic trends, which propose a come-back of traditional silhouettes and, at the same time, show a preference for linear shapes. Matt White, Anthracite Grey, Brushed Nickel, Brushed Dark Bronze and Gold.