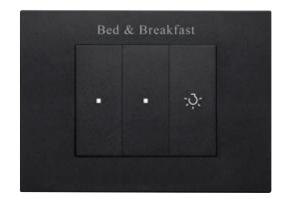

#### Smart access control system

Ideal for small and medium-sized structures such as hostels or B&Bs. Thanks to the guest presence detection sensors, no cards are needed to be inserted at the entrance or removed when leaving.

Switches for "Do Not Disturb", bed lighting and for "Room Service"

**Centralized supervision and tailor-made scenarios**Customized scenarios can be recalled from a single point.