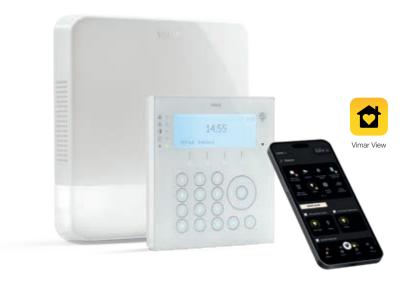

### in your daily life

Our solutions offer high-performance products, made with the most innovative technologies to guarantee maximum security inside any type of building in any condition. Moreover, integration with the View IoT Smart System platform ensures that the systems dialogue with each other so they can both be managed intuitively via the View app, even remotely, for an integrated supervision.

### By-alarm Plus.

It is a professional burglar alarm system, which can operate standalone or be integrated with other Vimar systems via a protected IP connection. It ensures building security and is flexible and easy to install. A complete range of: control units, modern and discreet, wired contact sensors and motion detection sensors, outdoor sirens, control keypad. The By-alarm Plus system offers greater security: EN 50131 / IMQ grade 3, also usable for insurance purposes. The system can also be configured to declass it to grade 2.

Perfectly coordinated and integrated. Aesthetic coordination for all By-alarm devices, such as sensors, internal sirens and connectors. Flush mounted devices are available for the Eikon, Linea. Arké, Idea and Plana series.