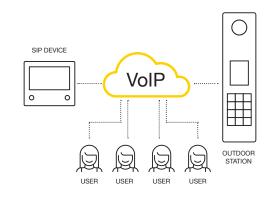

### SIP Technology, communication between one or more participants.

#### Solutions on VOIP infrastructure

Session Initiation Protocol is the most commonly used protocol in the VOIP telephone business market.

Compatibility with the products of world leaders in the VOIP telephone sector.

Simple configuration from any browser, connecting to the WEB server, without the need for specific software.