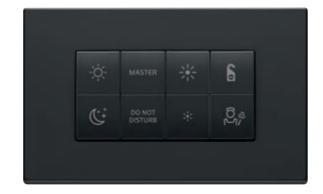

Switches for "Do Not Disturb", bed lighting and for "Room Service"

**Centralized supervision and tailor-made scenarios**Customized scenarios can be recalled from a single point.