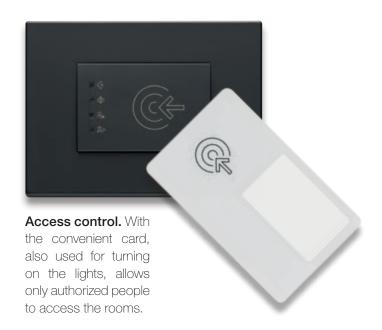

#### Smart access control system

Ideal for small and medium-sized structures such as hostels or B&Bs. Thanks to the guest presence detection sensors, no cards are needed to be inserted at the entrance or removed when leaving.