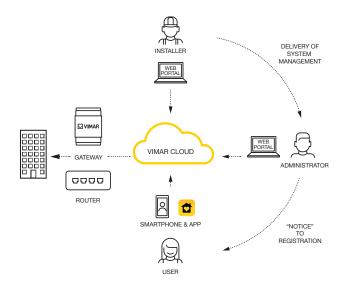

## Integrate comfort, energy efficiency and safety.

**By-me Plus** automation system is the highly customizable and complete connected automation system, simple to configure and expandable over time.

#### The whole house under control

Via touch screen, via App View with a smartphone or naturally with your voice. All functions are integrated into a single system.

#### With just one touch, unlimited scenarios

The centralized control unit activates up to 300 devices: from managing lights to temperature control and garden irrigation. Reduce consumption to avoid blackouts and exploit photovoltaics for self-consumption.