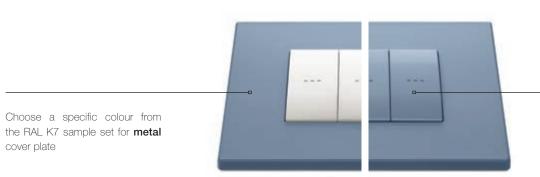

### More colour for your living spaces.

More than 200 shades of cover plates and buttons

For high-end projects we decide together the colour of lighting devices. In addition to the existing range of colours in the catalogue, with Eikon Exé series in metal, you can choose to paint the cover plate in a special RAL K7 specification. We decide together the possibility of painting controls and functions in colour as the cover plate, to create the effect which best suits the style of the facility and add further value to the architectural project.

For certain high-end projects it is possible to consider painting the buttons with the RAL K7 specifications

cover plate