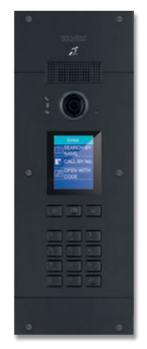

### Communicating

simply, effectively & safely

Due Fili Plus Technology, quick and flexible.

Up to 6400 indoor units: Installations which handle up to a maximum of 484 outdoor units and up to 6,400 indoor units. Simple programming directly from the indoor panel. Up to 1200 metres.

You can set up huge systems, with a distance between indoor and outdoor panels of up to 1200 metres, without losing any quality of the audio or video signal.