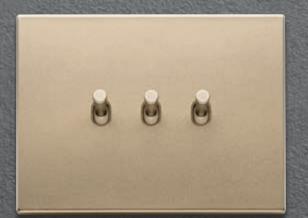

# > Touch the switches

Eikon Exé

Eikon Evo

Linea

Arké

Plana

Neve Up

**Eikon Exé.**Essence of shape and material

### Eikon Exé.

# Expression of elegance, prestige and sustainability

Impeccable looks and advanced features combine to produce simply extraordinary results. The Eikon Exé wiring series stands out for its design and finishes with high technology solutions devised to evolve side-by-side with lifestyles, making the electrical system unique. Designed to be sustainable.

#### Pure essence

Squared corners and striking silhouettes create a different, original soul each time: glass, leather, mirror, wood, marbled stoneware, brushed, shiny and exclusive metals. Materials are available in a generous 27 different top-quality finishes to offer an extensive variety of solutions suited to any environment.