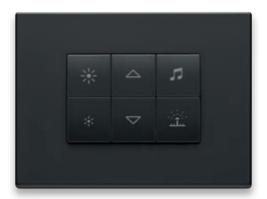

### **Connected smart** installation.

View Wireless devices can manage lighting, roller shutters or motorised curtains, control energy consumption and manage scenarios, with the utmost simplicity, using classic 1-way switches, via app or directly by voice.

#### With just one touch, your favorite scenarios

Up to 64 devices can be connected to manage: lights and adjust the lighting thanks to the connected dimmers, motorized shutters and curtains, energy consumption, climate and scenarios, even remotely.