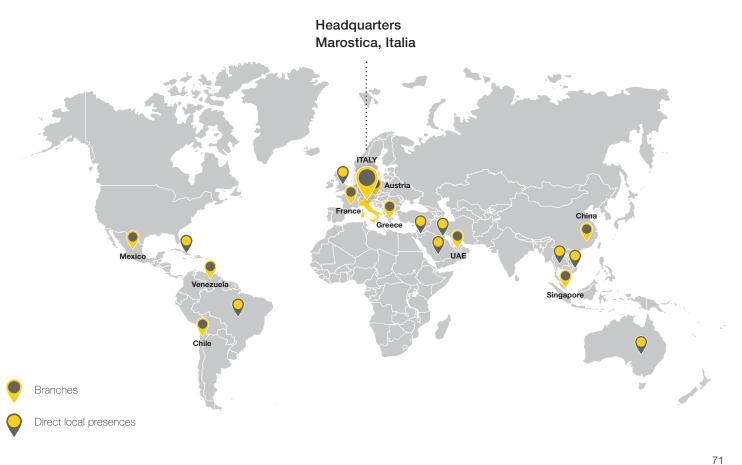

Boasting over 15,000 items distributed across more than 100 countries, 1,300 employees, of whom 1,050 are based in Italy, 4 production plants in Marostica and 9 branch offices worldwide. Thanks to our firm control of the entire production chain, we are able to manage all the processes and technologies: from the design of shapes to the specification of materials, the release of raw materials into the design phase, engineering and moulding.