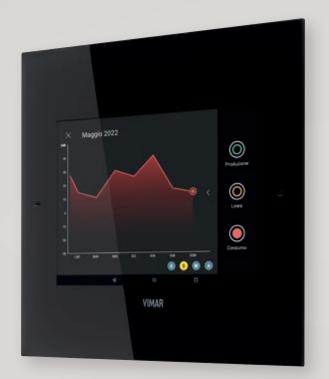

#### The whole house under control

Via touch screen, via App View with a smartphone or naturally with your voice. All functions are integrated into a single system.

#### With just one touch, unlimited scenarios

The centralized control unit activates up to 300 devices: from managing lights to temperature control and garden irrigation. Reduce consumption to avoid blackouts and exploit photovoltaics for self-consumption.