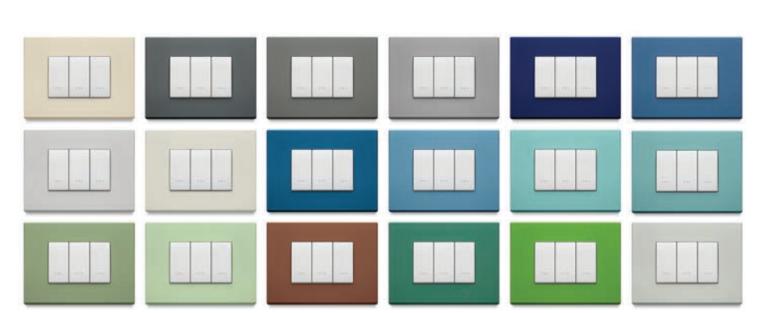

### More colour for your living spaces.

More than 200 shades of cover plates and buttons

For high-end projects we decide together the colour of lighting devices. In addition to the existing range of colours in the catalogue, with Eikon Exé series in metal, you can choose to paint the cover plate in a special RAL K7 specification. We decide together the possibility of painting controls and functions in colour as the cover plate, to create the effect which best suits the style of the facility and add further value to the architectural project.

# A meticulously selected range of finishes

Linea offers an offer of **12 cover plate finishes** that can enhance any environment with a discreet style, with particular attention to the choice of materials.

#### PVD metals.

Zinc-titanium plates for high ecological performance PVD finishes

White

Reflex white

Silver

Brushed gold

Canvas

Reflex canvas

Clay

Bronze

Black

Reflex black

Metal

Satin inox

#### Endless assortment.

27 variants to choose from: from classical black and white, from brilliant reflex orange and sapphire, to fresh water and mint.

#### A unique style.

Total Look in white and black of the carbon matt colour switches, all perfectly coordinated. Same colour for cover plates and switches. In addition to white, the range offers a choice of 12 cover frame colour options and its functions are available in a glossy white or matt black finish.