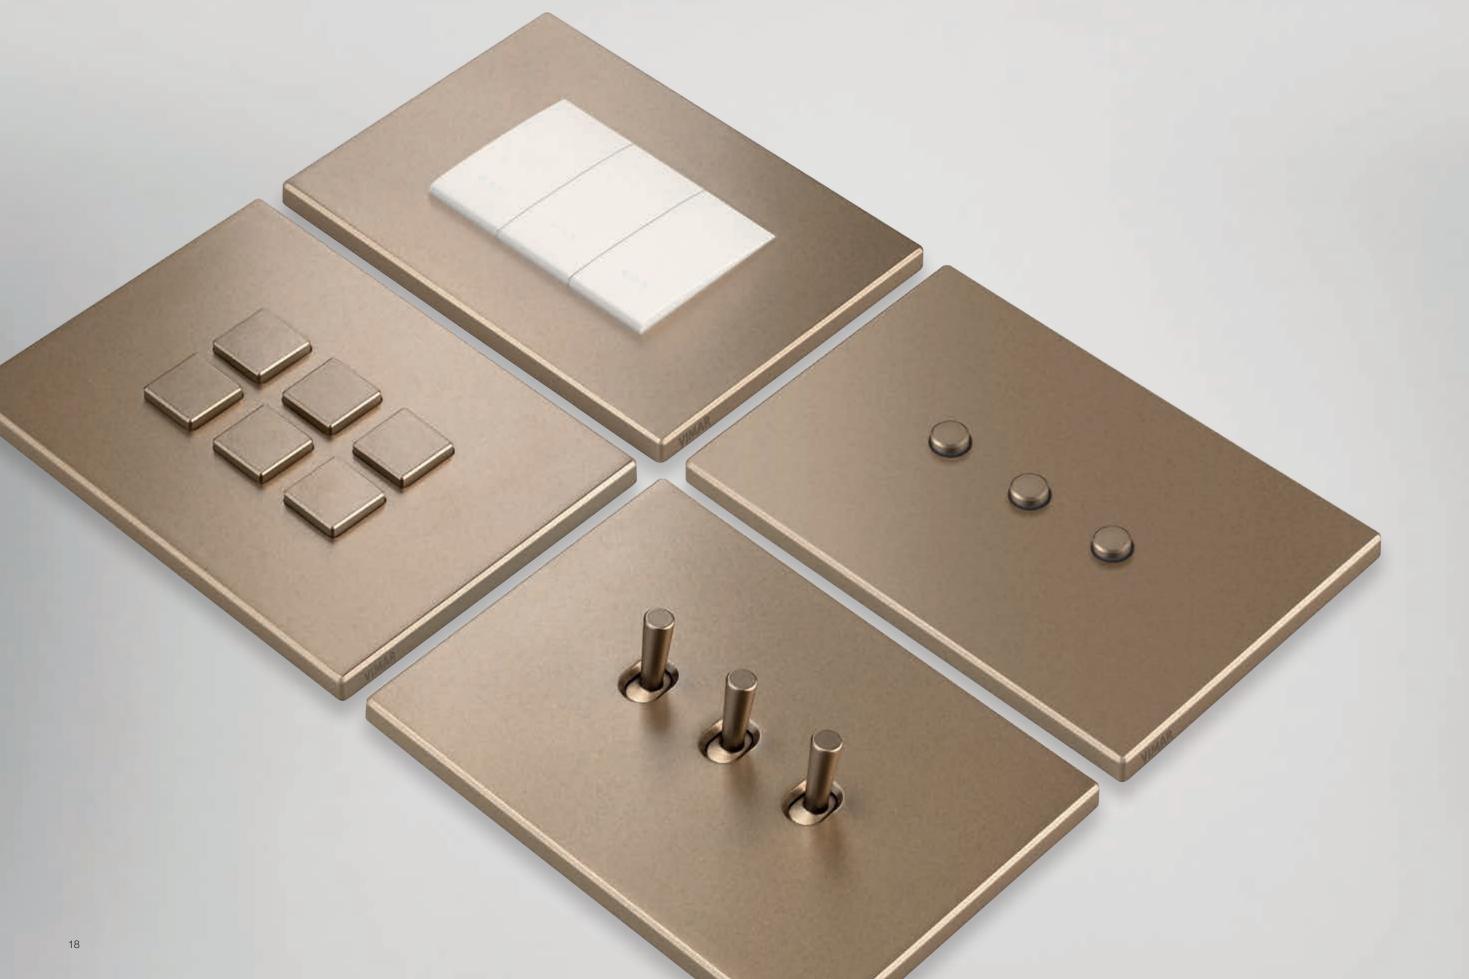

# > Touch the switches

Eikon Exé

Eikon Evo

Linea

Arké

Plana

Neve Up

**Eikon Exé.**Essence of shape and material

### Eikon Exé.

# Expression of elegance, prestige and sustainability

Impeccable looks and advanced features combine to produce simply extraordinary results. The Eikon Exé wiring series stands out for its design and finishes with high technology solutions devised to evolve side-by-side with lifestyles, making the electrical system unique. Designed to be sustainable.

#### Pure essence

Squared corners and striking silhouettes create a different, original soul each time: glass, leather, mirror, wood, marbled stoneware, brushed, shiny and exclusive metals. Materials are available in a generous 27 different top-quality finishes to offer an extensive variety of solutions suited to any environment.

#### Tondo controls

Elegant and discreet. The base of the control is backlit, creating a very elegant and discreet halo between the button and the plate. The buttons are different depending on whether a traditional or home automation wiring system is used, in order to have an optimized look depending on the device.