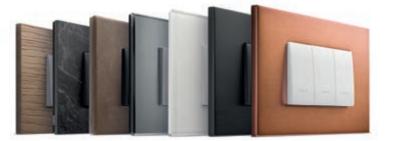

#### Pure essence

Squared corners and striking silhouettes create a different, original soul each time: glass, leather, mirror, wood, marbled stoneware, brushed, shiny and exclusive metals. Materials are available in a generous 27 different top-quality finishes to offer an extensive variety of solutions suited to any environment.

# A meticulously selected range of finishes

Linea offers an offer of **12 cover plate finishes** that can enhance any environment with a discreet style, with particular attention to the choice of materials.