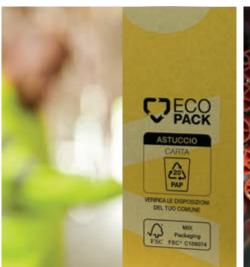

#### All packaging is fully recyclable.

Cardboard, packs and containers are all made from recycled material, printed with water-based ink and make exclusive use of eco-sustainable glues. We use cellulose sourced from FSC-certified, a guarantee from forests managed in a responsibly and sustainable way.

100%

all packaging is designed to be **fully recyclable** 