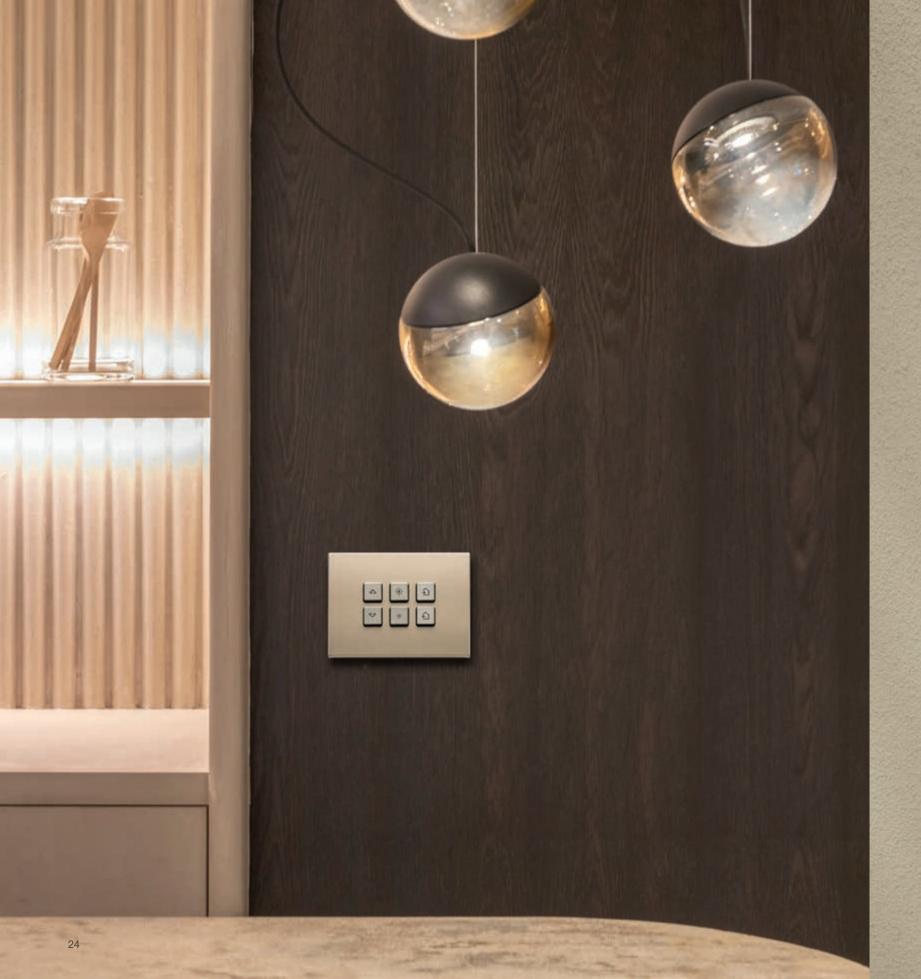

#### Pure essence

Squared corners and striking silhouettes create a different, original soul each time: glass, leather, mirror, wood, marbled stoneware, brushed, shiny and exclusive metals. Materials are available in a generous 27 different top-quality finishes to offer an extensive variety of solutions suited to any environment.

#### From the essence of Eikon Exé cover plates three new types of control are born: Tondo, Flat and Vintage.

An even more distinctive exclusiveness for your interior design projects. A bolder identity in accordance with the latest stylistic trends, which propose a come-back of traditional silhouettes and, at the same time, show a preference for linear shapes. Matt White, Anthracite Grey, Brushed Nickel, Brushed Dark Bronze and Gold.

### More colour for your living spaces.

More than 200 shades of cover plates and buttons

For high-end projects we decide together the colour of lighting devices. In addition to the existing range of colours in the catalogue, with Eikon Exé series in metal, you can choose to paint the cover plate in a special RAL K7 specification. We decide together the possibility of painting controls and functions in colour as the cover plate, to create the effect which best suits the style of the facility and add further value to the architectural project.