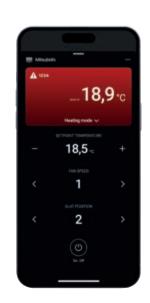

### **Connected smart** installation.

View Wireless devices can manage lighting, roller shutters or motorised curtains, control energy consumption and manage scenarios, with the utmost simplicity, using classic 1-way switches, via app or directly by voice.

#### With just one touch, your favorite scenarios

Up to 64 devices can be connected to manage: lights and adjust the lighting thanks to the connected dimmers, motorized shutters and curtains, energy consumption, climate and scenarios, even remotely.

#### With just one touch, unlimited scenarios

The centralized control unit activates up to 300 devices: from managing lights to temperature control and garden irrigation. Reduce consumption to avoid blackouts and exploit photovoltaics for self-consumption.