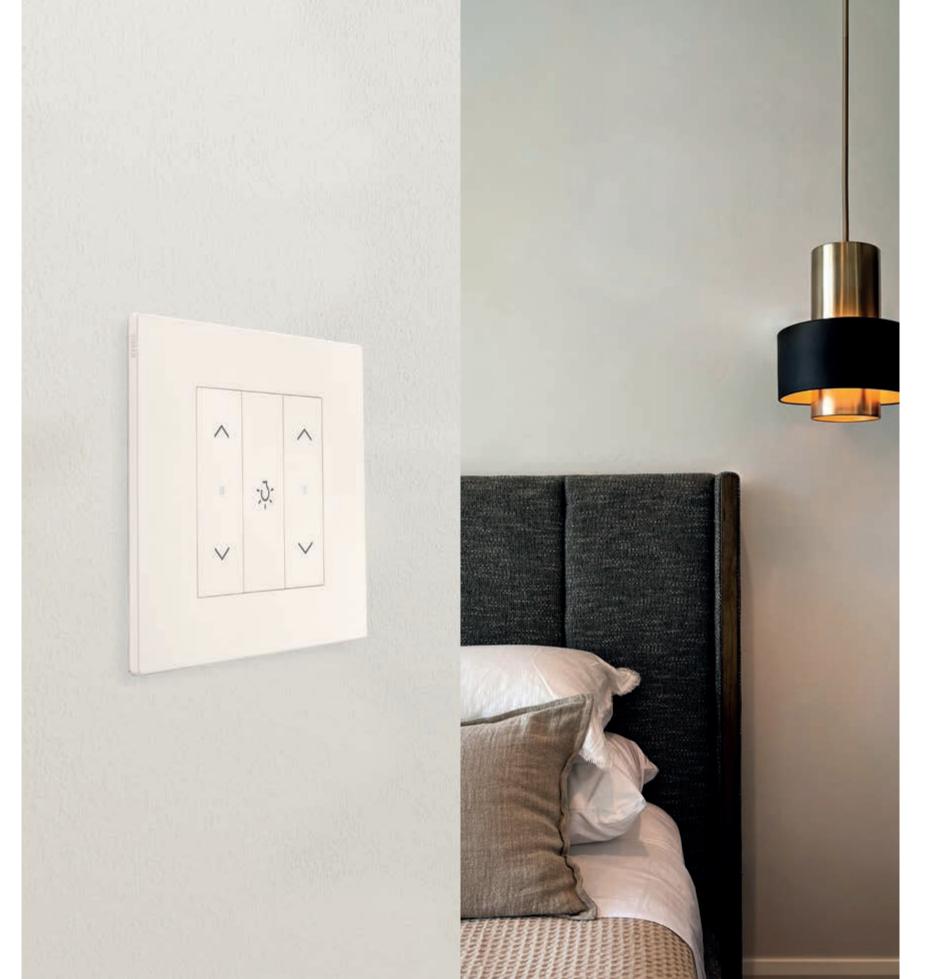

### **Connected smart** installation.

View Wireless devices can manage lighting, roller shutters or motorised curtains, control energy consumption and manage scenarios, with the utmost simplicity, using classic 1-way switches, via app or directly by voice.

Update your space simply, with just a few tasks and no need for masonry work. It is ideal for renovations or to boost the functions of an existing system, and it is a useful means of support for the elderly and people with restricted mobility.

#### With just one touch, your favorite scenarios

Up to 64 devices can be connected to manage: lights and adjust the lighting thanks to the connected dimmers, motorized shutters and curtains, energy consumption, climate and scenarios, even remotely.