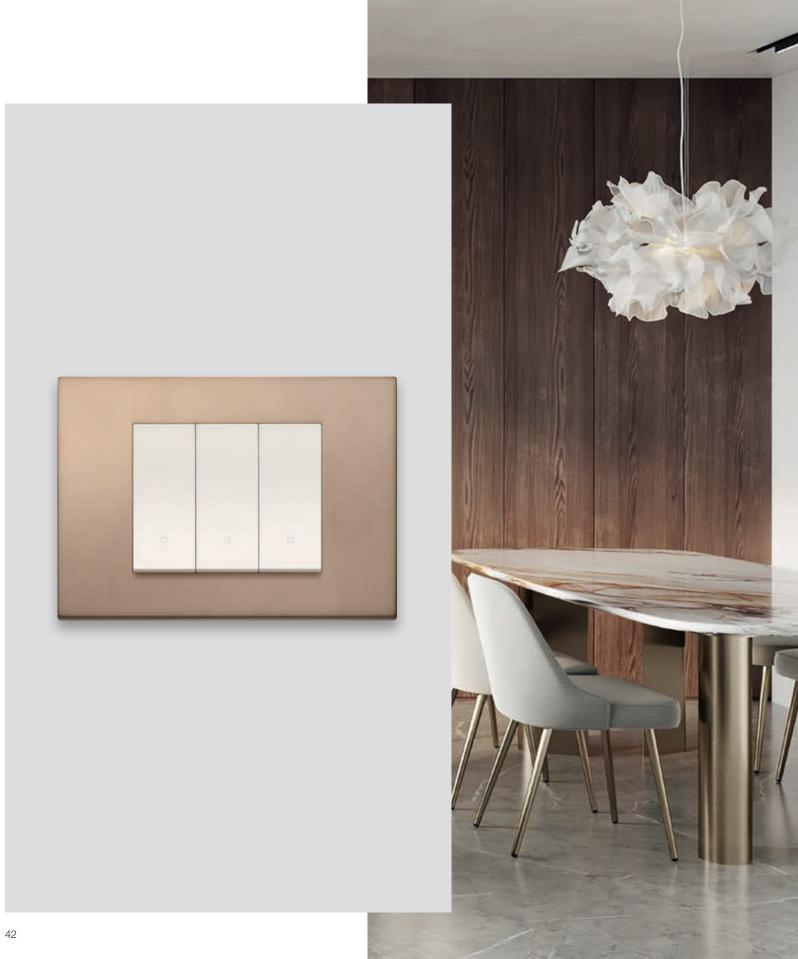

# Essential, connected and intuitive

#### An original and elegant design, combining the essentiality of a refined aesthetic with the most advanced technology.

With Linea, innovation meets tradition also thanks to numerous registered patents, which make it unique in its kind. Essential in design, intuitive thanks to the increased width of the controls. Connected, today more than ever, thanks to the smart and home automation versions, Linea connects living spaces to small and large needs of everyday life. Anywhere and for anyone.

# A meticulously selected range of finishes

Linea offers an offer of **12 cover plate finishes** that can enhance any environment with a discreet style, with particular attention to the choice of materials.

#### Total Look.

Perfect coordination for a unique style

#### Reflex.

Versatility and appeal thanks to the glass effect

#### Painted technopolymers.

The energy of modernity with sobriety and brilliance

#### PVD metals.

Zinc-titanium plates for high ecological performance PVD finishes

White

Reflex white

Silver

Brushed gold

Canvas

Reflex canvas

Clay

Bronze

Black

Reflex black

Metal

Satin inox