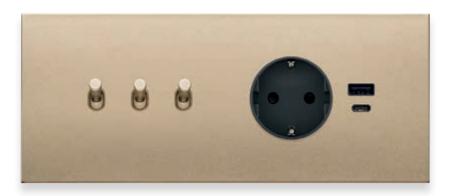

# A versatile system.

Modular design to suit the needs for your international projects

Easy to match the style to accommodate various installation requirements for home or hospitality applications. Our cover plate offering is distinguished by total versatility in terms of both modular design and installation; for example, match round sockets with the functions and style of the Eikon Exé range for a distinctive effect and simplifying everyday gestures.

From two, three and four modules, through to seven modules to optimize several devices within a single cover plate offering superior styling value. For your international projects, we offer cover plates with between 1 and 21 modules and multi-module cover plates for both vertical and horizontal installation, to design bespoke systems and manage energy in complete safety according to the different international specifications.

#### PVD metals.

Zinc-titanium plates for high ecological performance PVD finishes

White

Reflex white

Silver

Brushed gold

Canvas

Reflex canvas

Clay

Bronze

Black

Reflex black

Metal

Satin inox