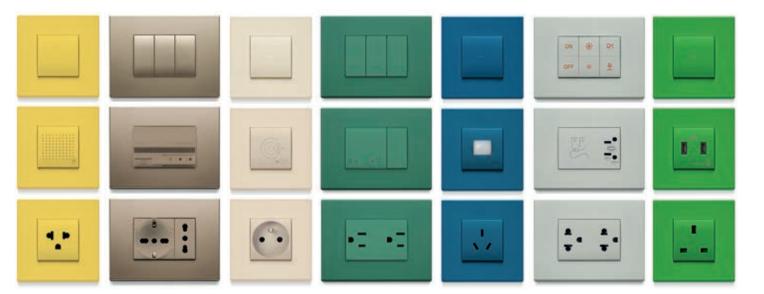

# > Touch the switches

Eikon Exé

Eikon Evo

Linea

Arké

Plana

Neve Up

**Eikon Exé.**Essence of shape and material

#### Pure essence

Squared corners and striking silhouettes create a different, original soul each time: glass, leather, mirror, wood, marbled stoneware, brushed, shiny and exclusive metals. Materials are available in a generous 27 different top-quality finishes to offer an extensive variety of solutions suited to any environment.

#### From the essence of Eikon Exé cover plates three new types of control are born: Tondo, Flat and Vintage.

An even more distinctive exclusiveness for your interior design projects. A bolder identity in accordance with the latest stylistic trends, which propose a come-back of traditional silhouettes and, at the same time, show a preference for linear shapes. Matt White, Anthracite Grey, Brushed Nickel, Brushed Dark Bronze and Gold.

# A versatile system.

Modular design to suit the needs for your international projects

Easy to match the style to accommodate various installation requirements for home or hospitality applications. Our cover plate offering is distinguished by total versatility in terms of both modular design and installation; for example, match round sockets with the functions and style of the Eikon Exé range for a distinctive effect and simplifying everyday gestures.

From two, three and four modules, through to seven modules to optimize several devices within a single cover plate offering superior styling value. For your international projects, we offer cover plates with between 1 and 21 modules and multi-module cover plates for both vertical and horizontal installation, to design bespoke systems and manage energy in complete safety according to the different international specifications.

# A meticulously selected range of finishes

Linea offers an offer of **12 cover plate finishes** that can enhance any environment with a discreet style, with particular attention to the choice of materials.

#### Endless assortment.

27 variants to choose from: from classical black and white, from brilliant reflex orange and sapphire, to fresh water and mint.