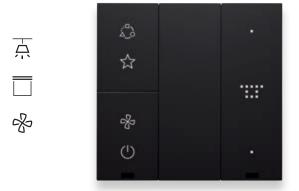

### Linea with XT platform.

# EXperience Technology

Linea is also digital, thanks to the innovative XT platform, a high-tech experience for a connected home. The XT platform is userfriendly, expandable and dynamic.

#### Absolute flatness of the controls.

Innovative aesthetics of home automation controls, maximum ease of use and ergonomics extended to the whole surface.

#### Sensitive precision and pleasant to the touch.

Thanks to the high finish of the controls and the new activation mechanisms, which are characterized by precision, silence and flawless feedback.

#### Modular and scalable to adapt to any need.

The devices of the XT platform can be scaled over time with extreme simplicity: from the simple control of lights and shutters, to the management of room temperatures and the activation of scenarios for an always up-to-date and functional home automation system.

#### Planar and perfectly coordinated design.

A unique style for all functions. Careful search for absolute flatness between all the elements of the light point and between light points.