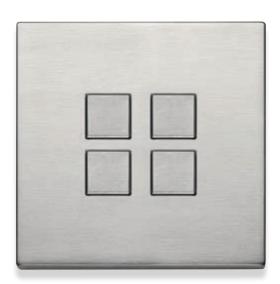

# > Touch the switches

Eikon Exé

Eikon Evo

Linea

Arké

Plana

Neve Up

**Eikon Exé.**Essence of shape and material

### Eikon Exé.

# Expression of elegance, prestige and sustainability

Impeccable looks and advanced features combine to produce simply extraordinary results. The Eikon Exé wiring series stands out for its design and finishes with high technology solutions devised to evolve side-by-side with lifestyles, making the electrical system unique. Designed to be sustainable.

#### Pure essence

Squared corners and striking silhouettes create a different, original soul each time: glass, leather, mirror, wood, marbled stoneware, brushed, shiny and exclusive metals. Materials are available in a generous 27 different top-quality finishes to offer an extensive variety of solutions suited to any environment.