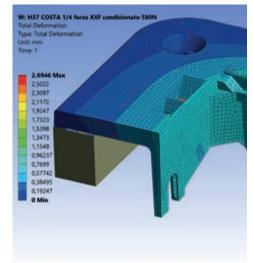

### Ecodesign.

We aim for ecodesign using numerical simulations to **reduce the use of raw materials for prototypes and to develop more sustainable products and processes**. Simulating filling plastic into the mould allows us to size the thickness of the part correctly, thereby reducing its weight and consequently the use of plastic material.