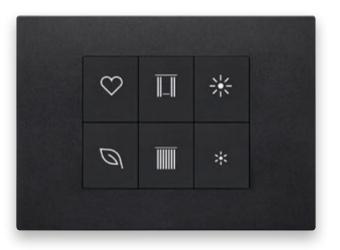

### Linea with XT platform.

# EXperience Technology

Linea is also digital, thanks to the innovative XT platform, a high-tech experience for a connected home. The XT platform is userfriendly, expandable and dynamic.

#### Absolute flatness of the controls.

Innovative aesthetics of home automation controls, maximum ease of use and ergonomics extended to the whole surface.

#### Sensitive precision and pleasant to the touch.

Thanks to the high finish of the controls and the new activation mechanisms, which are characterized by precision, silence and flawless feedback.

#### Modular and scalable to adapt to any need.

The devices of the XT platform can be scaled over time with extreme simplicity: from the simple control of lights and shutters, to the management of room temperatures and the activation of scenarios for an always up-to-date and functional home automation system.

#### Planar and perfectly coordinated design.

A unique style for all functions. Careful search for absolute flatness between all the elements of the light point and between light points.

### Attention to detail

to give rise to bespoke projects.

Highly customisable controls and cover plates to enhance the value of the project identity. An extensive range of symbols are available, ideal for enhancing the value of accommodation facility designs in particular. Words and symbols are impeccably associated with cover plates and controls for a long-lasting result and an enhanced experience.

A distinctive illuminated mark to identify the control in the dark. New LED in direct contact with the surface of the button. Static symbols developed with laser engraving, for backlighting and customisable.

Windows Scenarios Climate control Hotels and Public buildings 紫 三 日 哈 \$ № № №

For even more sophisticated solutions, controls and functions. The control switches can be painted in the

same colour as the painted technopolymer cover plates: silver, clay and metal, for a total look effect.

Completely customisable graphic icons with an extensive library of symbols.

Dynamic, customisable LED icons using the App. Possibility of smart backlighting: white at various brightness levels. No symbol visible when the device is off.