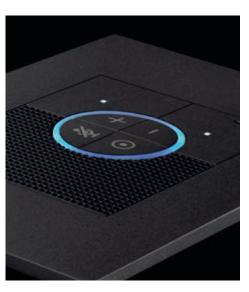

#### Eikon Tactil.

A technological jewel, seductive at first glance, detecting your presence, it lights up the controls. The cover plates are available in various finishes including crystal, solid wood, natural leather, carved stone and Corian®. Colour functions can be customized thanks to RGB LED backlighting for home automation systems

#### Eikon Evo.

Elegant geometries and chromed frame, the design of Eikon capture the latest interior design trends and bring out the best Italian style. Perfect aesthetic coordination with Eikon Tactil.