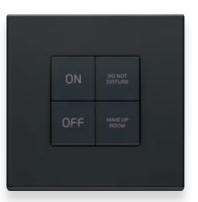

Switches for "Do Not Disturb", bed lighting and for "Room Service"

**Centralized supervision and tailor-made scenarios**Customized scenarios can be recalled from a single point.