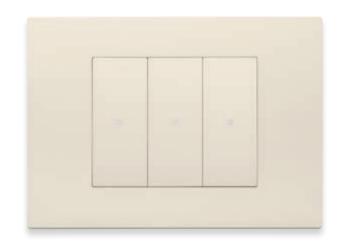

# > Touch the switches

Eikon Exé

Eikon Evo

Linea

Arké

Plana

Neve Up

**Eikon Exé.**Essence of shape and material

#### An original and elegant design, combining the essentiality of a refined aesthetic with the most advanced technology.

With Linea, innovation meets tradition also thanks to numerous registered patents, which make it unique in its kind. Essential in design, intuitive thanks to the increased width of the controls. Connected, today more than ever, thanks to the smart and home automation versions, Linea connects living spaces to small and large needs of everyday life. Anywhere and for anyone.

#### Thin planarity.

A meticulous research and an in-depth study of the design have made it possible to create a total flatness.

#### Minimum thickness.

Thanks to the unprecedented ergonomics of its shapes, Linea is slender and light, perfect on any wall.

#### Maximum intuitiveness.

Large controls thanks to the increased height of the controls, which makes gestures intuitive. Precise and silent kinematics.

#### Sensitive precision, silence and pleasing to the touch.

Thanks to the search for high quality materials, the pleasant surface of the controls makes it a sensory experience.

### Linea.