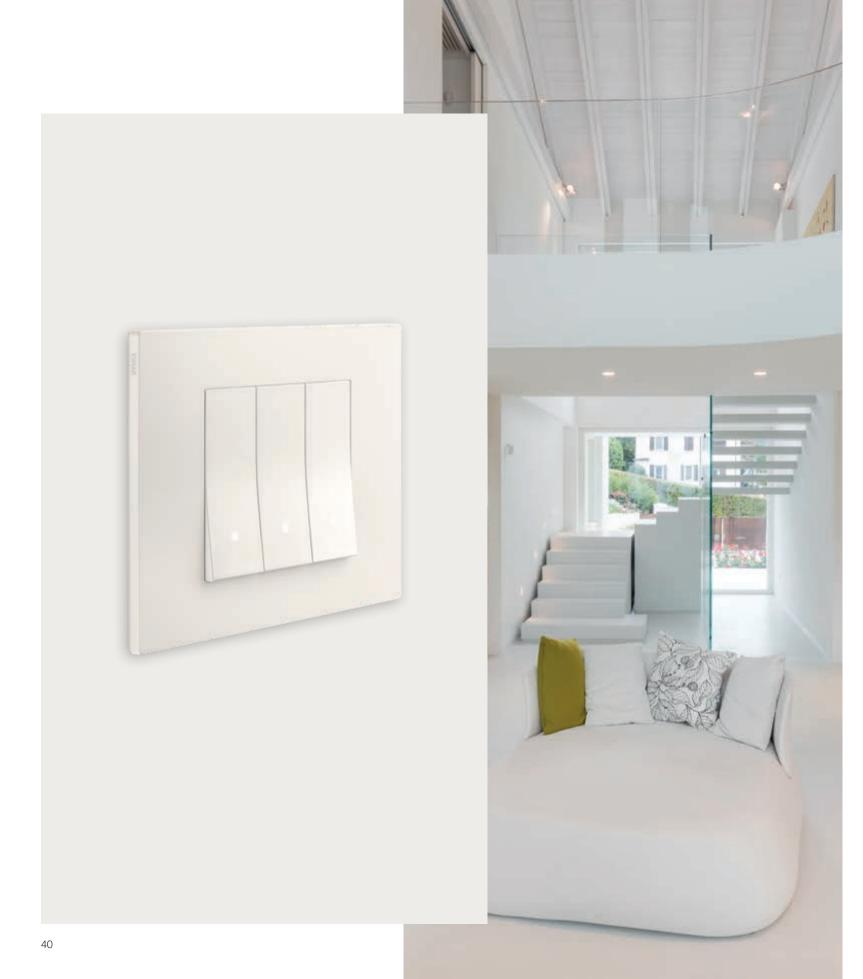

# > Touch the switches

Eikon Exé

Eikon Evo

Linea

Arké

Plana

Neve Up

**Eikon Exé.**Essence of shape and material

### Eikon Exé.

# Expression of elegance, prestige and sustainability

Impeccable looks and advanced features combine to produce simply extraordinary results. The Eikon Exé wiring series stands out for its design and finishes with high technology solutions devised to evolve side-by-side with lifestyles, making the electrical system unique. Designed to be sustainable.

#### Pure essence

Squared corners and striking silhouettes create a different, original soul each time: glass, leather, mirror, wood, marbled stoneware, brushed, shiny and exclusive metals. Materials are available in a generous 27 different top-quality finishes to offer an extensive variety of solutions suited to any environment.