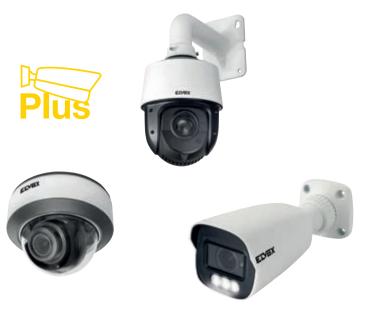

### **EXEX** CCTV Video surveillance.

A complete range of increasingly high-performance new cameras able to guarantee all-round control, even in critical areas. Innovative solutions, based on integrated IP and AHD technologies, specifically designed to be controlled, even remotely, providing a view of the monitored areas that is perfect in the smallest detail.

Standard Dome and Bullet cameras with 2 Mpx, 4 Mpx, 5 Mxp and 8 Mpx and advanced motion functions to reduce false alarms, and the Plus version with 5 Mpx and dedicated functions for perimeter control and the new event search based on metadata analysis. They offer superior quality and top performance that can guarantee all-round control, even in critical areas, from the smallest installation, such as a house or shop, to more complex situations, such as hotels and industries.