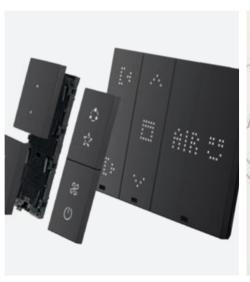

# A versatile system.

Modular design to suit the needs for your international projects

Easy to match the style to accommodate various installation requirements for home or hospitality applications. Our cover plate offering is distinguished by total versatility in terms of both modular design and installation; for example, match round sockets with the functions and style of the Eikon Exé range for a distinctive effect and simplifying everyday gestures.

From two, three and four modules, through to seven modules to optimize several devices within a single cover plate offering superior styling value. For your international projects, we offer cover plates with between 1 and 21 modules and multi-module cover plates for both vertical and horizontal installation, to design bespoke systems and manage energy in complete safety according to the different international specifications.